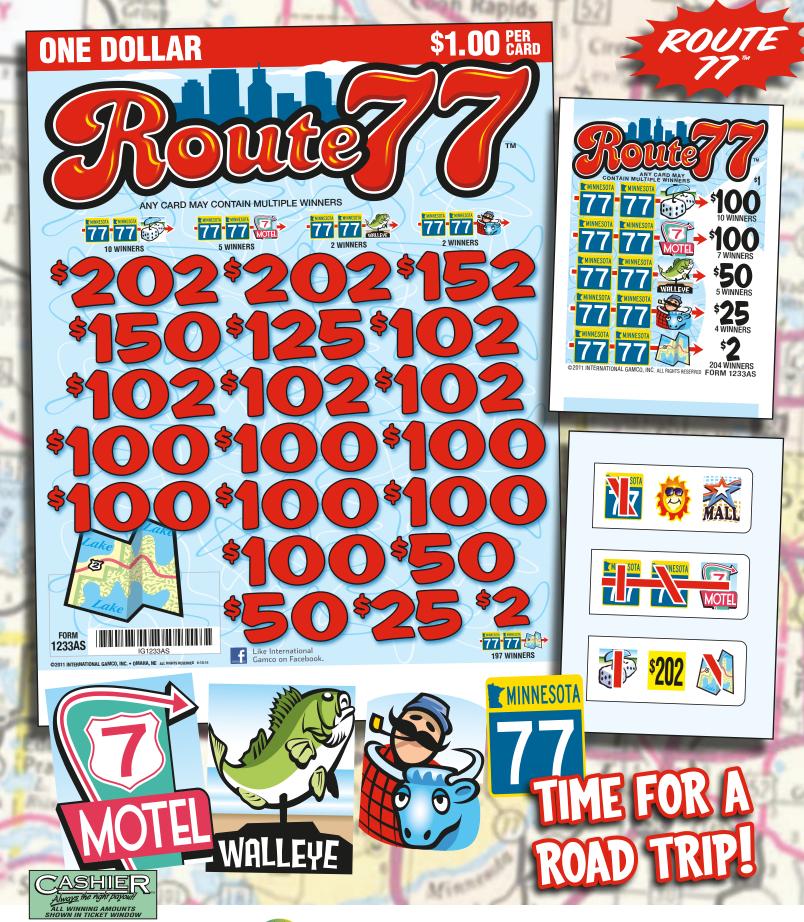

**6 DEALS PER CASE** 

#DEALS

|   | ROUTE 77              | 1233AS/\$1.00        |
|---|-----------------------|----------------------|
|   | TAKES IN: 3,136 @ \$1 |                      |
|   |                       | )\$1,000.00          |
|   |                       | ]700.00              |
|   |                       | 250.00               |
|   |                       | )100.00  <br>)408.00 |
|   |                       | PAYOUT               |
|   |                       |                      |
| 2 |                       | )\$404.00            |
| Ź | 18 1 @ 152.00         | ] 152.00             |
|   |                       | ] 150.00             |
|   |                       | ] 125.00             |
|   |                       | 0408.00              |
|   |                       | 700.00               |
|   | 2 @ 50.00             |                      |
|   | 1 @ 25.00<br>3 @ 6.00 |                      |
|   | J 🔟 0.00              | J 10.00 J            |

Definite Payout 78.38% ..... \$2,458.00 **GROSS PROFIT .... \$678.00** 

4.00 .....8.00 2.00 ......368.00

**5 DEALS PER CASE** #DEALS

2@

184 @

| <b>ROUTE 7</b> | 7        | 1233AU/\$1.00 |
|----------------|----------|---------------|
|                |          | )\$3,185.00   |
| 8 @            | \$100.00 | \$800.00      |
| 8 @            | 100.00   | 800.00        |
| 6 @            | 50.00    | 300.00        |
| 16 @           | 10.00    | 160.00        |
| 330 @          | 1.00     | 330.00        |
| EVTE           | VIDED D  | AVOLIT        |