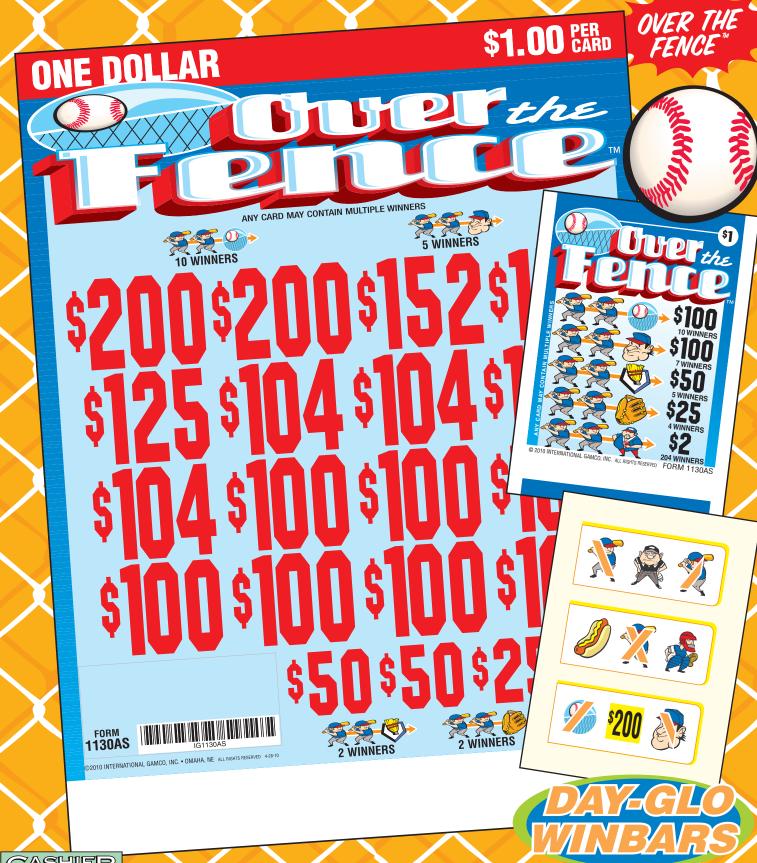

| <b>O</b> VER    | THE FE                      | NCE        | FORM                                                                               | 1130AS            | S/\$1.00                   |
|-----------------|-----------------------------|------------|------------------------------------------------------------------------------------|-------------------|----------------------------|
| TAKES<br>PAYS ( |                             | 3,136      | @ <b>\$1.0</b> 0                                                                   | ) \$3             | ,136.00                    |
| 10              | Winner                      | c (20)     | 100 00                                                                             | \$1               | 700.00                     |
| 5 4             | Winner<br>Winner            | s @<br>s @ | 50.00<br>25.00                                                                     |                   | 250.00<br>100.00           |
|                 | Winner<br>TE PAY            |            | 2.00<br>بر%3.38                                                                    | <br>\$2           | 408.00                     |
|                 | SS PR<br>PER CASE           | OFIT       | /^*                                                                                | \$6               | 78.00                      |
|                 | TEN                         |            |                                                                                    | NE CO             |                            |
| TAKES<br>PAYS ( | OUT:                        |            |                                                                                    | \$3               |                            |
| 1 1             | Winners<br>Winner<br>Winner | s @ \$     | 152.00<br>150.00                                                                   |                   | 400.00<br>152.00<br>150.00 |
| 1 1             | Winner                      | @          | 125.00<br>104.00                                                                   |                   | 125.00<br>416.00           |
| 7 2             | Winners                     | s @<br>s @ | 100.00                                                                             |                   | 700.00                     |
| 1<br>3          | Winner                      | @<br>s @   | 152.00<br>152.00<br>150.00<br>125.00<br>104.00<br>100.00<br>50.00<br>25.00<br>4.00 |                   | 25.00<br>18.00             |
| 184             | Winner                      | <i>w</i>   | 2.00                                                                               | ·······           | 368.00                     |
|                 |                             |            |                                                                                    | \$2<br><b>\$6</b> |                            |
|                 | MAY CONTAIN                 |            |                                                                                    |                   | 4-23-10                    |