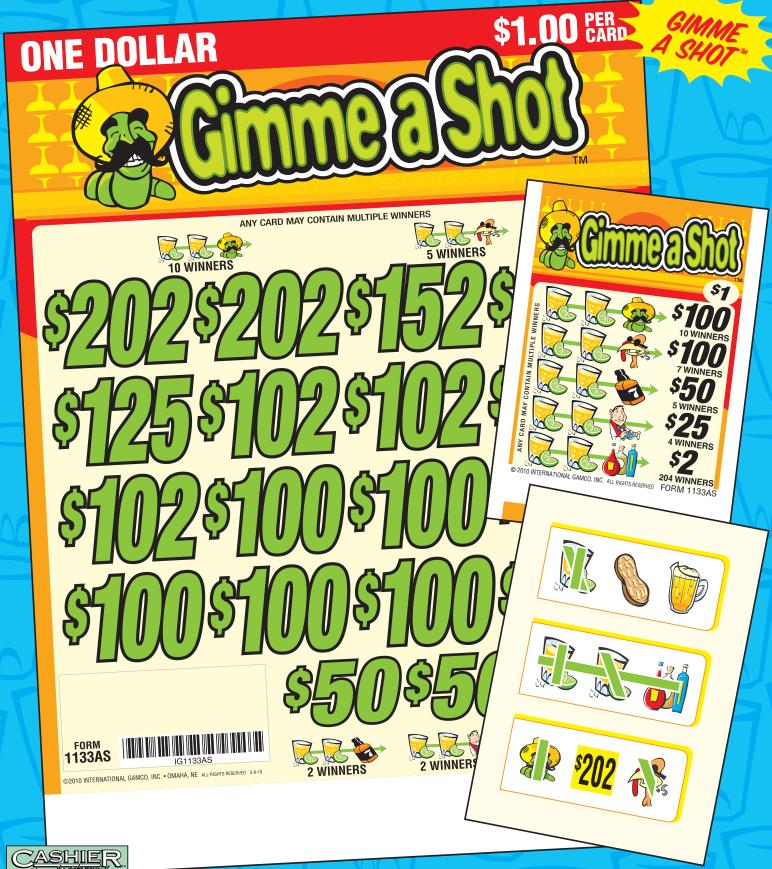

| GIMME A                                                                                            | <b>S</b> нот                                                                     | FORM 1                                                                | 133AS/                                         | \$1.00                                                                                                                |
|----------------------------------------------------------------------------------------------------|----------------------------------------------------------------------------------|-----------------------------------------------------------------------|------------------------------------------------|-----------------------------------------------------------------------------------------------------------------------|
| TAKES IN:<br>PAYS OUT:                                                                             | 3,136                                                                            | @ \$1.00.                                                             | \$3,1                                          | 36.00                                                                                                                 |
| 10 Winr<br>7 Winr<br>5 Winr<br>4 Winr<br>204 Winr<br>DEFINITE PA                                   | iers @<br>iers @<br>iers @<br>iers @<br>AYOUT 7                                  | 8.38%                                                                 | 2<br>2<br>2<br>2<br>2<br>3<br>5<br>4<br>5<br>7 | 700.00<br>250.00<br>100.00<br>408.00<br>458.00                                                                        |
| GROSS P<br>5 DEALS PER CA                                                                          | SE                                                                               | <b>218</b>                                                            | S                                              | 8.00                                                                                                                  |
| TAKES IN:<br>PAYS OUT:                                                                             |                                                                                  | <b>②</b> \$1.00.                                                      |                                                | JT<br>136.00                                                                                                          |
| 2 Winn<br>1 Winn<br>1 Winn<br>1 Winn<br>4 Winn<br>7 Winn<br>2 Winn<br>3 Winn<br>2 Winn<br>184 Winn | er @ er @ er @ ers @ | 125.00<br>102.00<br>100.00<br>50.00<br>25.00<br>4.00<br>2.00<br>8.38% | \$2,4<br>\$ <b>67</b>                          | 404.00<br>52.00<br>50.00<br>25.00<br>408.00<br>700.00<br>00.00<br>25.00<br>18.00<br>8.00<br>8.00<br>158.00<br>4-21-10 |