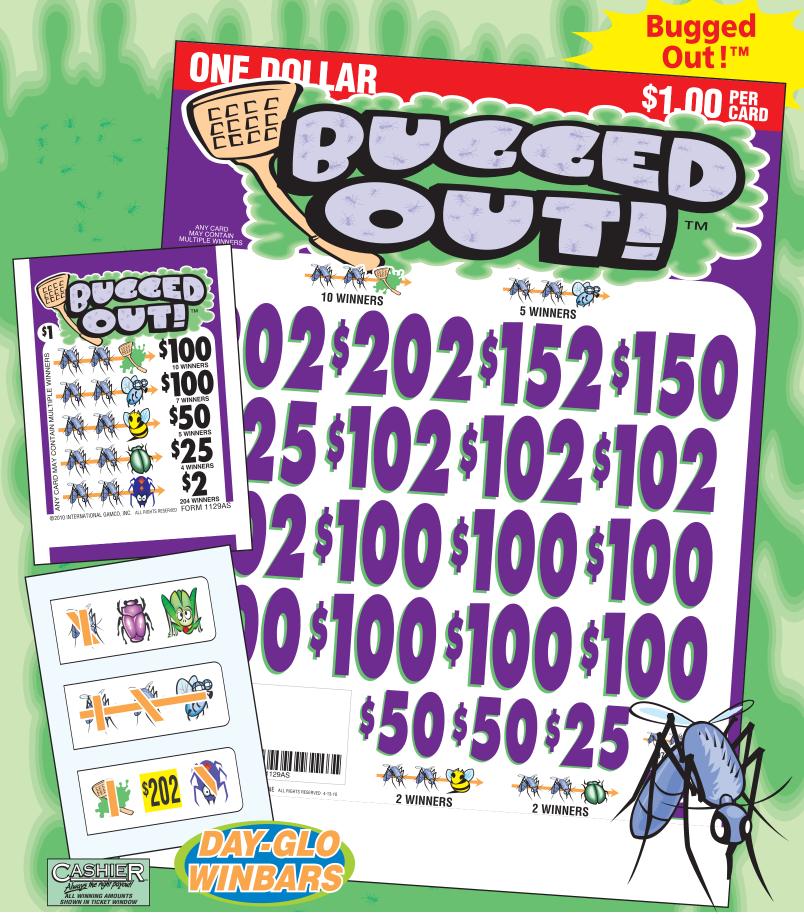

| BUGGED OUT!                                                | FORM 1129A                                              | S/\$1.00                  |
|------------------------------------------------------------|---------------------------------------------------------|---------------------------|
| TAKES IN: 3,136<br>PAYS OUT:                               | 6 @ \$1.00\$                                            | 3,136.00                  |
| 10 Winners @                                               | \$100.00\$                                              | 1,000.00<br>700.00        |
| 7 Winners @<br>5 Winners @<br>4 Winners @<br>204 Winners @ | 100.00<br>50.00<br>25.00                                | 250.00<br>100.00          |
| 204 Winners @                                              | 2.00                                                    | 408.00                    |
| DEFINITE PAYOUT  GROSS PROFI                               | 78.38% (STE)\$<br>T\$                                   | 2,458.00<br><b>678.00</b> |
| 5 DEALS PER CASE                                           | ZWNEE                                                   |                           |
| EXTEND                                                     | ED PAYO                                                 | UT                        |
| TAKES IN: 3,136<br>PAYS OUT:                               | 6 @ \$1.00\$                                            | 3,136.00                  |
| 0 11/1:00000                                               | \$202.00\$<br>152.00                                    | 404.00<br>152.00          |
| 1 Winner @<br>1 Winner @                                   | \$202.00\$ 152.00 150.00 125.00 102.00 50.00 25.00 4.00 | 150.00<br>125.00          |
| 4 Winners @<br>7 Winners @                                 | 102.00                                                  | 408.00<br>700.00          |
| 2 Winners @<br>1 Winner @                                  | 50.00                                                   | 100.00                    |
| 3 Winners @<br>2 Winners @                                 | 6.00<br>4.00                                            | 18.00                     |
| 184 Winners @                                              | 2.00                                                    | 8.00<br>368.00            |
| I DEFINITE PAYOUT                                          | /8.38%b                                                 | 2,458.00                  |
| <b>GROSS PROFI</b>                                         |                                                         | 678.00                    |
| ANY CARD MAY CONTAIN MULTII                                | PLE WINNERS                                             | 4-23-10                   |
|                                                            |                                                         |                           |
|                                                            |                                                         |                           |