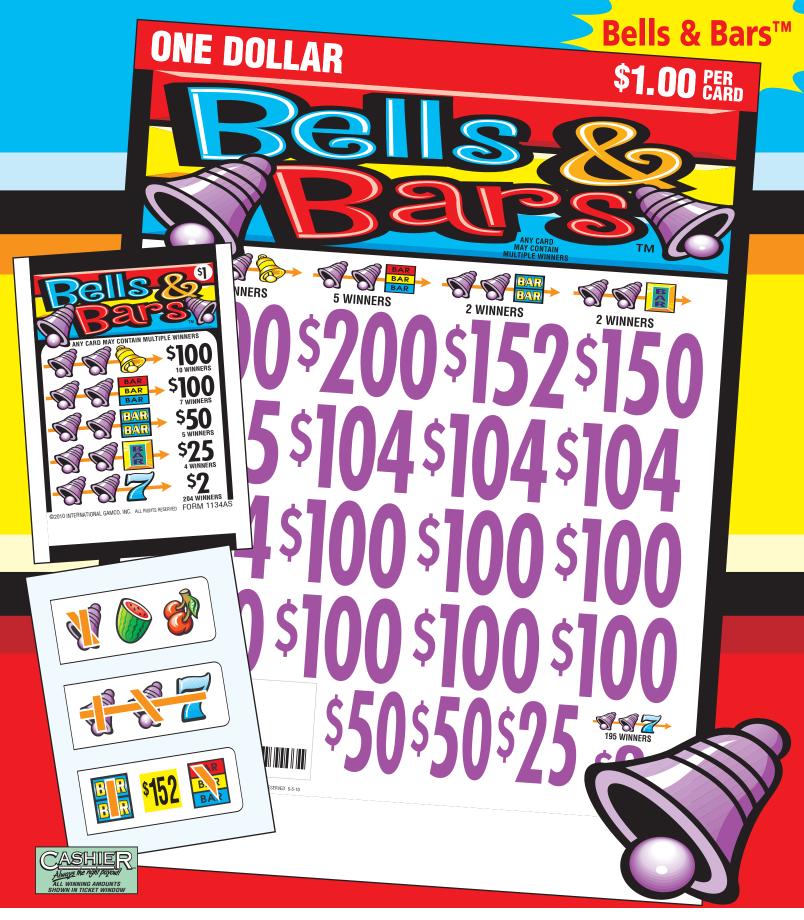

## Bells & Bars FORM 1134AS/\$1.00

| TAKES IN:<br>PAYS OUT: | 3,136 | @ \$1          | .00  | \$3           | ,136.00           |
|------------------------|-------|----------------|------|---------------|-------------------|
| 10 Winne<br>7 Winne    | ers @ | \$100.<br>100  | 00   | \$1           | ,000.00<br>700.00 |
| 5 Winne<br>4 Winne     | ers @ | 50.            | 00   |               | 250.00            |
| 204 Winne              | ers @ | 2.             | 00   |               | 408.00            |
| DEFINITE PA            |       |                |      |               |                   |
| GROSS P                | ROFI  | ſ <sub>(</sub> | 2 18 | <b>\$</b> \$6 | 78.00             |
| 5 DEALS PER CAS        | SE    |                | CAME |               |                   |
| EXTE                   | NDI   | ED             | PA   | YO            | UT                |
| TAKES IN:              | 3,136 | @ \$1          | 00   | \$3           | ,136.00           |

|                                                                                   | <b>.</b>             |
|-----------------------------------------------------------------------------------|----------------------|
| TAKES IN: 3,136 @ \$1.00                                                          | . \$3,136.00         |
| PAYS OUT:                                                                         | φ 400.00             |
| 2 Winners @ \$200.00                                                              |                      |
| 1 Winner @ 152.00<br>1 Winner @ 150.00                                            | 152.00               |
| 1 Winner @ 150.00<br>1 Winner @ 125.00                                            | . 150.00<br>. 125.00 |
| 1 Winner @ 152.00<br>1 Winner @ 150.00<br>1 Winner @ 125.00<br>4 Winners @ 104.00 | 416.00               |
| 7 Winners @ 100.00                                                                | 700.00               |
| 2 Winners @ 50.00                                                                 | 100.00               |
| 1 Winner @ 25.00                                                                  | . 25.00              |
| 3 Winners @ 6 00                                                                  | . 18.00              |
| 1 Winner @ 4.00                                                                   | 4.00                 |
| 184 Winners @ 2.00                                                                | . 368.00             |
| DEFINITE PAYOUT 78.38%                                                            |                      |
| GROSS PROFIT                                                                      | \$678.00             |
| ANY CARD MAY CONTAIN MULTIPLE WINNERS                                             | 4-21-10              |
|                                                                                   |                      |