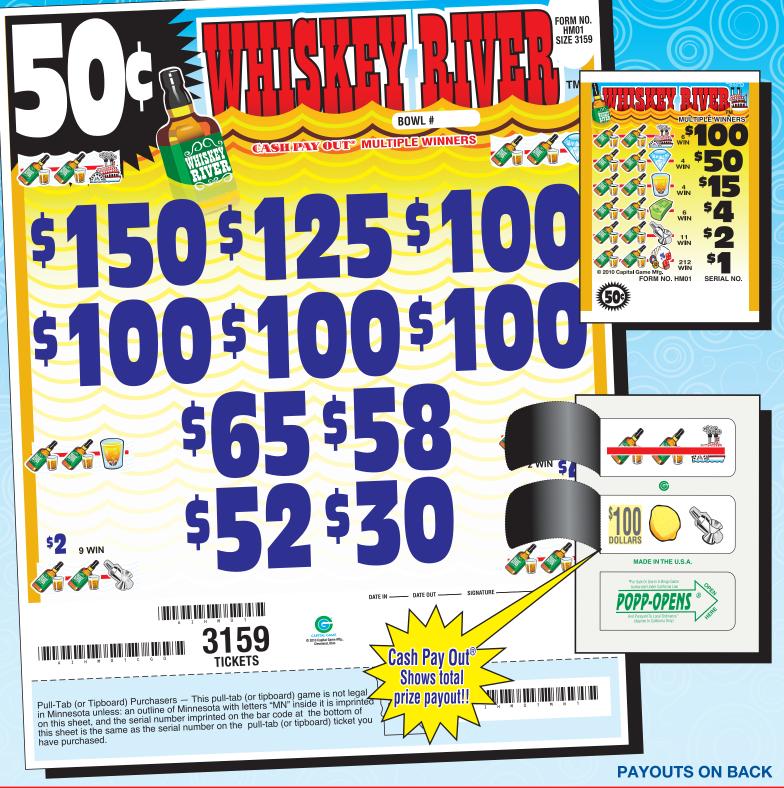

## WHISKEY RIVERTM

Payouts with a ticket count exceeding 4,000 and/or a prize pay out less than 65% and/or with prizes exceeding \$500.00 are not available for sale in Pennsylvania, Louisiana and Mississippi.

| PAYS OUT\$2         | Win Ratio: 1 in 14.2 4 sets per case 18 POSTINGS                                                                                                                                                                                                                                                                                                                                                                                                                                                                                                                                                                                                                                                                                                                                                                                                                                                                                                                                                                                                                                                                                                                                                                                                                                                                                                                                                                                                                                                                                                                                                                                                                                                                                                                                                                                                                                                                                                                                                                                                                                                                              | 0.00 3<br>0.00 1<br>0.00 1<br>0.00 2<br>0.00 7<br>0.00 7                                                                                                                                                                                                                                                                                                    | FORM HM09 \$1.00 3,159 cards @ \$1.00\$           | PAYS OUT\$2,368.00   IDEAL PROFIT\$791.00 | 18 POSTINGS    | 75% payback 2<br>Win Ratio: 1 in 9.6 17<br>4 sets per case 270                                                      | 8 @\$100.00\$800.00 1<br>8 @\$100.00\$800.00 2<br>8 @\$50.00\$400.00 1<br>10 @ \$5.00\$400.00 2<br>24 @ \$2.00\$48.00 2<br>270 @ \$1.00\$270.00 4                                                                                                                                                                                                                                                                                                                                                                                                                                                                                                                                                                                                                                                                                                                                                                                                                                                                                                                                                                                                                                                                                                                                                                                                                                                                                                                                                                                                                                                                                        | \$1.00                               | PAYS OUT\$1,118.00 IDEAL PROFIT\$461.50 | 10 POSTINGS | 71% payback 14<br>Win Ratio: 1 in 13.0 184<br>4 sets per case | PAYS OUT M 6 @ \$100.00 \$600.00 1 4 @ \$500.00 \$200.00 1 4 @ \$15.00 \$200.00 4 6 @ \$4.00 \$24.00 1 11 @ \$2.00 \$2.20 0 212 @ \$1.00 \$212.00 1                                                                              | M01<br>ds @ 50¢                      |                                  |
|---------------------|-------------------------------------------------------------------------------------------------------------------------------------------------------------------------------------------------------------------------------------------------------------------------------------------------------------------------------------------------------------------------------------------------------------------------------------------------------------------------------------------------------------------------------------------------------------------------------------------------------------------------------------------------------------------------------------------------------------------------------------------------------------------------------------------------------------------------------------------------------------------------------------------------------------------------------------------------------------------------------------------------------------------------------------------------------------------------------------------------------------------------------------------------------------------------------------------------------------------------------------------------------------------------------------------------------------------------------------------------------------------------------------------------------------------------------------------------------------------------------------------------------------------------------------------------------------------------------------------------------------------------------------------------------------------------------------------------------------------------------------------------------------------------------------------------------------------------------------------------------------------------------------------------------------------------------------------------------------------------------------------------------------------------------------------------------------------------------------------------------------------------------|-------------------------------------------------------------------------------------------------------------------------------------------------------------------------------------------------------------------------------------------------------------------------------------------------------------------------------------------------------------|---------------------------------------------------|-------------------------------------------|----------------|---------------------------------------------------------------------------------------------------------------------|------------------------------------------------------------------------------------------------------------------------------------------------------------------------------------------------------------------------------------------------------------------------------------------------------------------------------------------------------------------------------------------------------------------------------------------------------------------------------------------------------------------------------------------------------------------------------------------------------------------------------------------------------------------------------------------------------------------------------------------------------------------------------------------------------------------------------------------------------------------------------------------------------------------------------------------------------------------------------------------------------------------------------------------------------------------------------------------------------------------------------------------------------------------------------------------------------------------------------------------------------------------------------------------------------------------------------------------------------------------------------------------------------------------------------------------------------------------------------------------------------------------------------------------------------------------------------------------------------------------------------------------|--------------------------------------|-----------------------------------------|-------------|---------------------------------------------------------------|----------------------------------------------------------------------------------------------------------------------------------------------------------------------------------------------------------------------------------|--------------------------------------|----------------------------------|
| .400.00<br>\$759.00 | 76% payback Win Ratio: 1 in 8: 3 sets per case 16 POSTINGS                                                                                                                                                                                                                                                                                                                                                                                                                                                                                                                                                                                                                                                                                                                                                                                                                                                                                                                                                                                                                                                                                                                                                                                                                                                                                                                                                                                                                                                                                                                                                                                                                                                                                                                                                                                                                                                                                                                                                                                                                                                                    | 7<br>4<br>4<br>4<br>4<br>110                                                                                                                                                                                                                                                                                                                                | \$1.00 per card FORM HM10 3,599 cards @           | \$2,368.00<br>\$791.00                    |                | © \$50.00\$100.00<br>© \$50.00\$10.00<br>© \$50.00\$10.00<br>© \$5.00\$31.00<br>© \$2.00\$34.00<br>© \$1.00\$270.00 | @\$250.00 \$250.00 @\$250.00 \$250.00 @\$250.00 \$165.00 @\$105.00 \$210.00 @\$105.00 \$200.00 @\$105.00 \$200.00 @\$105.00 \$200.00 @\$105.00 \$200.00 @\$105.00 \$200.00 @\$105.00 \$200.00 @\$105.00 \$200.00 @\$105.00 \$255.00 \$255.00 @\$105.00 \$255.00 \$255.00 \$255.00 \$255.00 \$255.00 \$255.00 \$255.00 \$255.00 \$255.00 \$255.00 \$255.00 \$255.00 \$255.00 \$255.00 \$255.00 \$255.00 \$255.00 \$255.00 \$255.00 \$255.00 \$255.00 \$255.00 \$255.00 \$255.00 \$255.00 \$255.00 \$255.00 \$255.00 \$255.00 \$255.00 \$255.00 \$255.00 \$255.00 \$255.00 \$255.00 \$255.00 \$255.00 \$255.00 \$255.00 \$255.00 \$255.00 \$255.00 \$255.00 \$255.00 \$255.00 \$255.00 \$255.00 \$255.00 \$255.00 \$255.00 \$255.00 \$255.00 \$255.00 \$255.00 \$255.00 \$255.00 \$255.00 \$255.00 \$255.00 \$255.00 \$255.00 \$255.00 \$255.00 \$255.00 \$255.00 \$255.00 \$255.00 \$255.00 \$255.00 \$255.00 \$255.00 \$255.00 \$255.00 \$255.00 \$255.00 \$255.00 \$255.00 \$255.00 \$255.00 \$255.00 \$255.00 \$255.00 \$255.00 \$255.00 \$255.00 \$255.00 \$255.00 \$255.00 \$255.00 \$255.00 \$255.00 \$255.00 \$255.00 \$255.00 \$255.00 \$255.00 \$255.00 \$255.00 \$255.00 \$255.00 \$255.00 \$255.00 \$255.00 \$255.00 \$255.00 \$255.00 \$255.00 \$255.00 \$255.00 \$255.00 \$255.00 \$255.00 \$255.00 \$255.00 \$255.00 \$255.00 \$255.00 \$255.00 \$255.00 \$255.00 \$255.00 \$255.00 \$255.00 \$255.00 \$255.00 \$255.00 \$255.00 \$255.00 \$255.00 \$255.00 \$255.00 \$255.00 \$255.00 \$255.00 \$255.00 \$255.00 \$255.00 \$255.00 \$255.00 \$255.00 \$255.00 \$255.00 \$255.00 \$255.00 \$255.00 \$255.00 \$255.00 \$255. | \$1.00 per card<br>\$3,159.00        | \$1,118.00<br>\$461.50                  |             | © \$4.00\$1.00<br>© \$4.00\$28.00<br>© \$1.00 \$184.00        | MULTIPLE WINNERS @ \$150,00 \$150,00 @ \$125,00 \$125,00 @ \$125,00 \$400,00 @ \$100,00 \$400,00 @ \$100,00 \$400,00 @ \$52,00 \$52,00 @ \$52,00 \$52,00 @ \$52,00 \$52,00 @ \$30,00 \$30,00 @ \$30,00 \$30,00 @ \$30,00 \$30,00 | ,5 <u>e</u>                          |                                  |
| PAYS OUT\$5,505.00  | 362111                                                                                                                                                                                                                                                                                                                                                                                                                                                                                                                                                                                                                                                                                                                                                                                                                                                                                                                                                                                                                                                                                                                                                                                                                                                                                                                                                                                                                                                                                                                                                                                                                                                                                                                                                                                                                                                                                                                                                                                                                                                                                                                        | 0.000<br>0.000<br>0.000                                                                                                                                                                                                                                                                                                                                     | M10 \$2.00 per card rds @ \$2.00\$7,198.00        | PAYS OUTIDEAL PROFIT                      | 16 POSTINGS    | 71% payback<br>Win Ratio: 1 in 13.6<br>4 sets per case                                                              | 8 @ \$100.00\$800.00<br>7 @ \$100.00\$700.00<br>5 @ \$50.00\$250.00<br>3 @ \$15.00\$45.00<br>10 @ \$5.00\$50.00<br>200 @ \$2.00\$400.00                                                                                                                                                                                                                                                                                                                                                                                                                                                                                                                                                                                                                                                                                                                                                                                                                                                                                                                                                                                                                                                                                                                                                                                                                                                                                                                                                                                                                                                                                                  | 3,159 cards @ \$1.0                  | PAYS OUT\$2,2<br>IDEAL PROFIT\$7        | 17 POSTINGS | 75% payback<br>Win Ratio: 1 in 7.8<br>4 sets per case         | 8 @ \$100.00 \$800.00<br>4 @ \$100.00 \$400.00<br>4 @ \$100.00 \$400.00<br>4 @ \$100.00 \$400.00<br>4 @ \$50.00 \$200.00<br>4 @ \$25.00 \$100.00<br>360 @ \$1.00 \$360.00                                                        | FORM HM02<br>2,999 cards @ \$1.      |                                  |
| .00 PAYS OUT\$2     | 76% payback 14,00 14,00 15,00 17,00 17,00 17,00 17,00 17,00 17,00 17,00 17,00 17,00 17,00 17,00 17,00 17,00 17,00 17,00 17,00 17,00 17,00 17,00 17,00 17,00 17,00 17,00 17,00 17,00 17,00 17,00 17,00 17,00 17,00 17,00 17,00 17,00 17,00 17,00 17,00 17,00 17,00 17,00 17,00 17,00 17,00 17,00 17,00 17,00 17,00 17,00 17,00 17,00 17,00 17,00 17,00 17,00 17,00 17,00 17,00 17,00 17,00 17,00 17,00 17,00 17,00 17,00 17,00 17,00 17,00 17,00 17,00 17,00 17,00 17,00 17,00 17,00 17,00 17,00 17,00 17,00 17,00 17,00 17,00 17,00 17,00 17,00 17,00 17,00 17,00 17,00 17,00 17,00 17,00 17,00 17,00 17,00 17,00 17,00 17,00 17,00 17,00 17,00 17,00 17,00 17,00 17,00 17,00 17,00 17,00 17,00 17,00 17,00 17,00 17,00 17,00 17,00 17,00 17,00 17,00 17,00 17,00 17,00 17,00 17,00 17,00 17,00 17,00 17,00 17,00 17,00 17,00 17,00 17,00 17,00 17,00 17,00 17,00 17,00 17,00 17,00 17,00 17,00 17,00 17,00 17,00 17,00 17,00 17,00 17,00 17,00 17,00 17,00 17,00 17,00 17,00 17,00 17,00 17,00 17,00 17,00 17,00 17,00 17,00 17,00 17,00 17,00 17,00 17,00 17,00 17,00 17,00 17,00 17,00 17,00 17,00 17,00 17,00 17,00 17,00 17,00 17,00 17,00 17,00 17,00 17,00 17,00 17,00 17,00 17,00 17,00 17,00 17,00 17,00 17,00 17,00 17,00 17,00 17,00 17,00 17,00 17,00 17,00 17,00 17,00 17,00 17,00 17,00 17,00 17,00 17,00 17,00 17,00 17,00 17,00 17,00 17,00 17,00 17,00 17,00 17,00 17,00 17,00 17,00 17,00 17,00 17,00 17,00 17,00 17,00 17,00 17,00 17,00 17,00 17,00 17,00 17,00 17,00 17,00 17,00 17,00 17,00 17,00 17,00 17,00 17,00 17,00 17,00 17,00 17,00 17,00 17,00 17,00 17,00 17,00 17,00 17,00 17,00 17,00 17,00 17,00 17,00 17,00 17,00 17,00 17,00 17,00 17,00 17,00 17,00 17,00 17,00 17,00 17,00 17,00 17,00 17,00 17,00 17,00 17,00 17,00 17,00 17,00 17,00 17,00 17,00 17,00 17,00 17,00 17,00 17,00 17,00 17,00 17,00 17,00 17,00 17,00 17,00 17,00 17,00 17,00 17,00 17,00 17,00 17,00 17,00 17,00 17,00 17,00 17,00 17,00 17,00 17,00 17,00 17,00 17,00 17,00 17,00 17,00 17,00 17,00 17,00 17,00 17,00 17,00 17,00 17,00 17,00 17,00 17,00 17,00 17,00 17,00 17,00 17,00 17,00 17,00 17,00 17,00 17,00 | 00000000000000000000000000000000000000                                                                                                                                                                                                                                                                                                                      | ယ္                                                | JT\$2,245.00<br>ROFIT\$914.00             |                | 0 © \$2.                                                                                                            | 2 @\$205.00\$410.00<br>1 @\$152.00\$152.00<br>1 @\$150.00\$150.00<br>2 @\$107.00\$714.00<br>2 @\$107.00\$210.00<br>6 @\$100.00\$600.00<br>1 @\$55.00\$55.00<br>1 @\$55.00\$55.00                                                                                                                                                                                                                                                                                                                                                                                                                                                                                                                                                                                                                                                                                                                                                                                                                                                                                                                                                                                                                                                                                                                                                                                                                                                                                                                                                                                                                                                         | \$1.00 per card<br>10 \$3,159.00     | \$2,260.00<br>\$739.00                  |             |                                                               | MULTIPLE WINNERS  2 @\$202.00\$404.00  1 @\$152.00\$152.00  1 @\$152.00\$152.00  4 @\$152.00\$408.00  7 @\$100.00\$700.00  2 @\$52.00\$104.00  20 @\$2.00\$40.00  302 @\$1.00\$302.00                                            | \$1.00 per card<br>00\$2,999.00      |                                  |
| .400.00<br>\$759.00 |                                                                                                                                                                                                                                                                                                                                                                                                                                                                                                                                                                                                                                                                                                                                                                                                                                                                                                                                                                                                                                                                                                                                                                                                                                                                                                                                                                                                                                                                                                                                                                                                                                                                                                                                                                                                                                                                                                                                                                                                                                                                                                                               | MULTIPLE WINNERS  6 @\$200.00\$7200.00  10 @\$100.00\$1000.00  4 @ \$50.00\$200.00                                                                                                                                                                                                                                                                          | \$1.00 per car<br>\$3,159.0                       | PAYS OUTIDEAL PROFIT                      | 17 POSTINGS    | 71% payback<br>Win Ratio: 1 in 9.7<br>4 sets per case                                                               | 8 @ \$100.00 \$800.<br>8 @ \$100.00 \$800.<br>5 @ \$50.00 \$250.<br>4 @ \$12.00 \$48.<br>10 @ \$5.00 \$50.<br>290 @ \$1.00 \$290.                                                                                                                                                                                                                                                                                                                                                                                                                                                                                                                                                                                                                                                                                                                                                                                                                                                                                                                                                                                                                                                                                                                                                                                                                                                                                                                                                                                                                                                                                                        | <b>®</b>  ~                          | PAYS OUT<br>IDEAL PROFIT                | 18 POSTINGS | 84% payback<br>Win Ratio: 1 in 10.<br>4 sets per case         | 9 @\$100.00\$900.00<br>8 @\$100.00\$900.00<br>4 @\$100.00\$200.00<br>4 @\$25.00\$200.00<br>8 @\$15.00\$100.00<br>8 @\$15.00\$120.00<br>270 @\$2.00\$540.00                                                                       | <b>®</b> ω                           |                                  |
| PAYS OUT\$1,872.00  | 78% payback Win Ratio: 1 in 10.2 6 sets per case 12 POSTINGS                                                                                                                                                                                                                                                                                                                                                                                                                                                                                                                                                                                                                                                                                                                                                                                                                                                                                                                                                                                                                                                                                                                                                                                                                                                                                                                                                                                                                                                                                                                                                                                                                                                                                                                                                                                                                                                                                                                                                                                                                                                                  | 0.00 4<br>0.00 4<br>0.00 4<br>0.00 8<br>0.00 8<br>2.00 16<br>0.00 20                                                                                                                                                                                                                                                                                        | FORM HM12 \$1.00<br>2,399 cards @ \$1.00\$        | \$2,238.00<br>IT\$921.00                  | 5 @ \$2<br>\$1 | 000000<br>\$555<br>\$555<br>\$555                                                                                   | 16111112                                                                                                                                                                                                                                                                                                                                                                                                                                                                                                                                                                                                                                                                                                                                                                                                                                                                                                                                                                                                                                                                                                                                                                                                                                                                                                                                                                                                                                                                                                                                                                                                                                 | \$1.00 per card<br>\$1.00 \$3,159.00 | \$2,660.00<br>IT\$499.00                | 248 @ \$2.U | 4 2 8 8 5 7                                                   | MULTIPLE WINNERS  2 @ \$202.00 \$404.00  1 @ \$175.00 \$175.00  2 @ \$127.00 \$254.00  1 @ \$102.00 \$102.00  1 @ \$102.00 \$102.00  1 @ \$67.00 \$67.00  2 @ \$57.00 \$67.00  2 @ \$50.00 \$100.00  1 @ \$67.00 \$67.00         | \$1.00 per card<br>\$1.00 \$3,159.00 | cooning ecocion and not a minute |
| +                   | 78% payback Win Ratio: 1 in 10. 4 sets per case 14 POSTINGS                                                                                                                                                                                                                                                                                                                                                                                                                                                                                                                                                                                                                                                                                                                                                                                                                                                                                                                                                                                                                                                                                                                                                                                                                                                                                                                                                                                                                                                                                                                                                                                                                                                                                                                                                                                                                                                                                                                                                                                                                                                                   | MULTIPLE WINNERS  @ \$250.00\$100.00  @ \$2500.00\$40.00  # @ \$100.00\$  @ \$5100.00\$200.00  # @ \$50.00\$  # @ \$50.00\$  # @ \$5.00\$  # @ \$5.00\$  # @ \$5.00\$  # @ \$5.00\$  # @ \$5.00\$  # @ \$5.00\$  # @ \$5.00\$  # @ \$5.00\$  # @ \$5.00\$  # @ \$5.00\$  # @ \$5.00\$  # @ \$5.00\$  # @ \$5.00\$  # @ \$5.00\$  # @ \$5.00\$  # @ \$5.00\$ | \$1.00 per card FORM HM13\$2,399.00 2,599 cards ( | PAYS OUT                                  | 18 POSTINGS    | 78% payback<br>Win Ratio: 1 in 13.7<br>4 sets per case                                                              | 9 @\$100.00\$900.00<br>9 @\$100.00\$900.00<br>4 @ \$500.00\$200.00<br>4 @ \$10.00\$40.00<br>4 @ \$5.00\$20.00<br>200 @ \$2.00\$400.00                                                                                                                                                                                                                                                                                                                                                                                                                                                                                                                                                                                                                                                                                                                                                                                                                                                                                                                                                                                                                                                                                                                                                                                                                                                                                                                                                                                                                                                                                                    | FORM HM08 3,159 cards @              | PAYS OUTIDEAL PROFIT                    | 17 POSTINGS | 75% payback<br>Win Ratio: 1 in 13.0<br>4 sets per case        | 8 @\$100.00\$800.00<br>8 @\$100.00\$800.00<br>4 @ \$50.00\$200.00<br>3 @ \$25.00\$75.00<br>4 @ \$5.00\$20.00<br>210 @ \$2.00\$420.00                                                                                             | FORM HM04<br>3,079 cards @ \$1       | of only iii office frame, some   |
| PAYS OUT\$2,020.00  | in 10.4<br>case                                                                                                                                                                                                                                                                                                                                                                                                                                                                                                                                                                                                                                                                                                                                                                                                                                                                                                                                                                                                                                                                                                                                                                                                                                                                                                                                                                                                                                                                                                                                                                                                                                                                                                                                                                                                                                                                                                                                                                                                                                                                                                               | 800.00 2<br>400.00 1<br>200.00 1<br>100.00 8<br>100.00 1<br>420.00 1                                                                                                                                                                                                                                                                                        | 13 \$1.00 per card<br>s @ \$1.00\$2,599.00        | OUT\$2,460.00<br>PROFIT\$699.00           |                | 172 @ \$2.00\$344.00                                                                                                | 2 @\$204.00\$408.00<br>2 @\$150.00\$300.00<br>4 @\$150.00\$416.00<br>8 @\$100.00\$800.00<br>2 @\$50.00\$100.00<br>1 @\$50.00\$10.00<br>2 @\$50.00\$10.00<br>2 @\$50.00\$10.00                                                                                                                                                                                                                                                                                                                                                                                                                                                                                                                                                                                                                                                                                                                                                                                                                                                                                                                                                                                                                                                                                                                                                                                                                                                                                                                                                                                                                                                            |                                      | \$2,315.00<br>\$764.00                  |             | @ \$4.00<br>@ \$2.00                                          | WULTIPLE V 2 @ \$220.00 1 @ \$150.00 1 @ \$150.00 1 @ \$117.00 1 @ \$117.00 1 @ \$106.00 2 @ \$102.00 2 @ \$102.00                                                                                                               | \$1.00 per 00 \$3,0                  | Signia and inforced by:          |