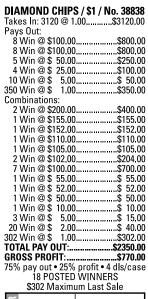

| DIAMOND CHIPS      | S / \$1 / No. 38839 |
|--------------------|---------------------|
| Takes In: 3120 @ 1 |                     |
| Pays Out:          | .00                 |
|                    | \$800.00            |
|                    | \$800.00            |
|                    | \$300.00            |
|                    | \$150.00            |
| 2 Win @ \$ 5.00    | \$ 10.00            |
| 204 Win @ \$ 2.00  | \$408.00            |
| Combinations:      |                     |
|                    | \$400.00            |
|                    | \$177.00            |
|                    | \$304.00            |
|                    | \$125.00            |
|                    | \$105.00            |
|                    | \$104.00            |
| 2 VVin @ \$102.00  | \$204.00            |
|                    | \$600.00            |
|                    | \$ 55.00<br>\$ 6.00 |
| 1 Win @\$ 6.00     | \$ 6.00             |
|                    | \$372.00            |
| TOTAL PAY OUT:     |                     |
|                    | \$652.00            |
| 79% pay out • 21%  |                     |
| 17 POSTED          | WINNERS             |
| \$184 Maximi       |                     |
| C                  |                     |
| [17]               |                     |