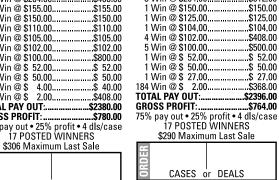

| DIAMOND CHIPS      | S / \$1 / No. 38841 |
|--------------------|---------------------|
| Takes In: 3160 @ 1 |                     |
| Pays Out:          | .00                 |
|                    | \$800.00            |
| 8 Win @ \$100.00   | \$800.00            |
|                    | \$200.00            |
|                    | \$100.00            |
|                    | \$ 20.00            |
| 230 Win @\$ 2.00   | \$460.00            |
| Combinations:      |                     |
|                    | \$408.00            |
|                    | \$155.00            |
|                    | \$150.00            |
|                    | \$110.00            |
|                    | \$105.00            |
|                    | \$102.00            |
|                    | \$800.00            |
|                    | \$ 52.00            |
| 1 Win @ \$ 50.00   | \$ 50.00            |
| 10 Win @ \$ 4.00   | \$ 40.00            |
| 204 Win @ \$ 2.00  |                     |
| TOTAL PAY OUT:     |                     |
| GROSS PROFIT:      |                     |
| 75% pay out • 25%  | profit • 4 dls/case |
|                    | WINNERS             |
| \$306 Maximi       | um Last Sale        |
| e:                 |                     |