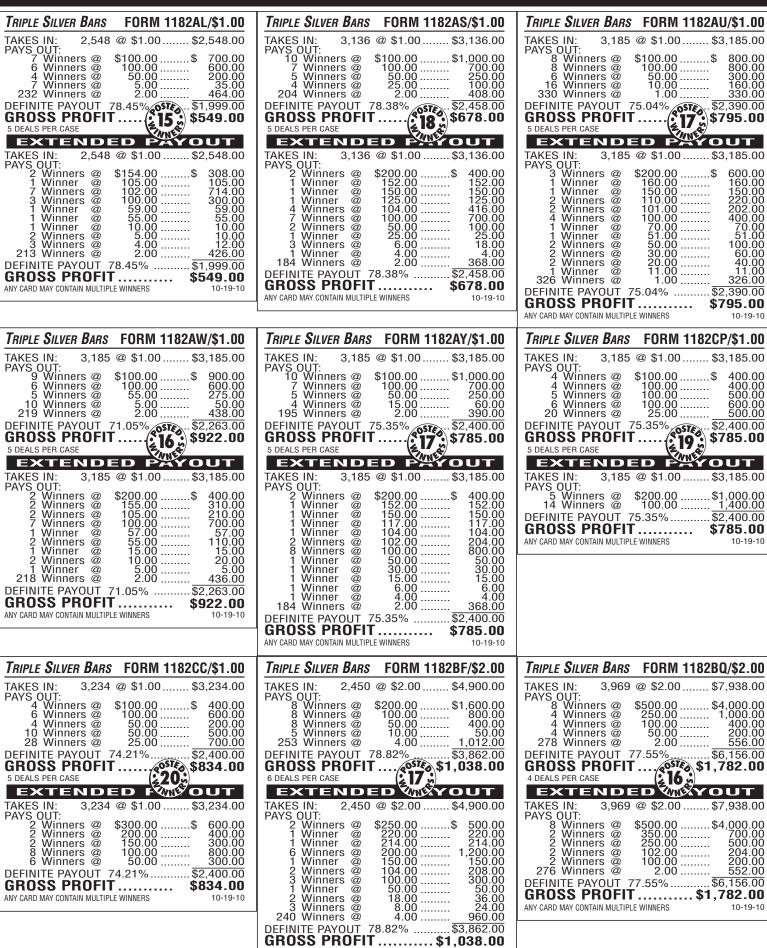

## **TRIPLE SILVER BARS**<sup>™</sup> MN Extended Payouts

ANY CARD MAY CONTAIN MULTIPLE WINNERS

10-19-10

160.00 150.00 220.00 202.00

400.00

100.00

70.00

60.00 40.00

11 00

326.00

10-19-10

400.00 500.00

10-19-10

700.00 500.00 204.00 200.00

10-19-10