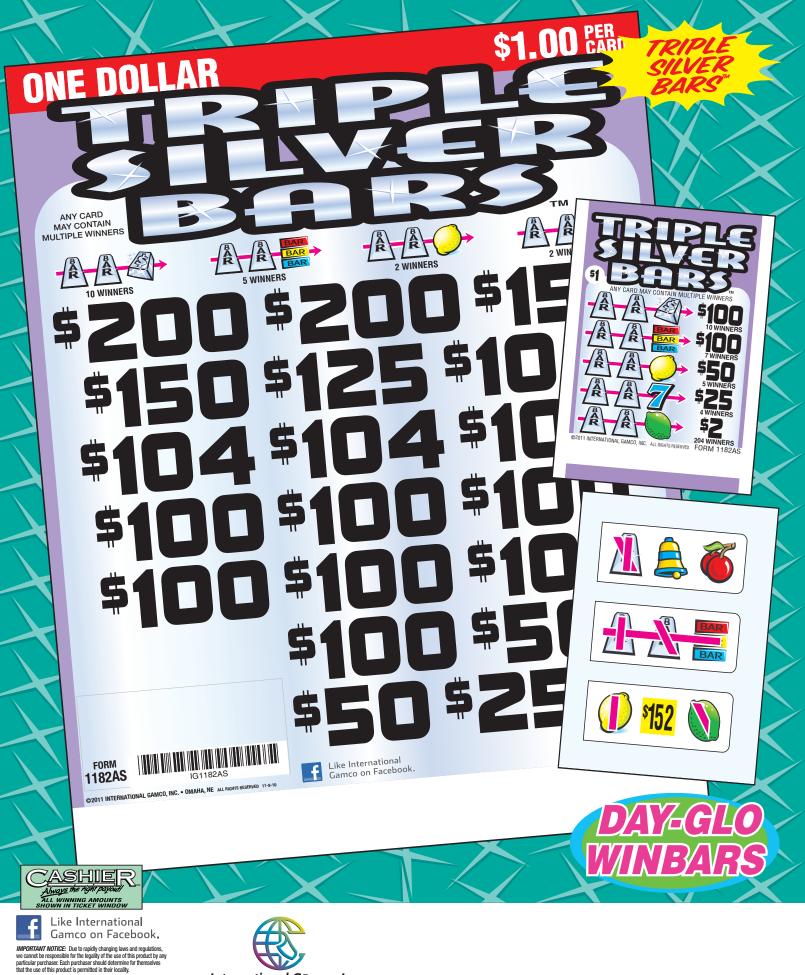

## **TRIPLE SILVER BARS**<sup>™</sup> MN Extended Payouts

ANY CARD MAY CONTAIN MULTIPLE WINNERS

10-19-10

160.00 150.00 220.00 202.00

400.00

100.00

70.00

60.00 40.00