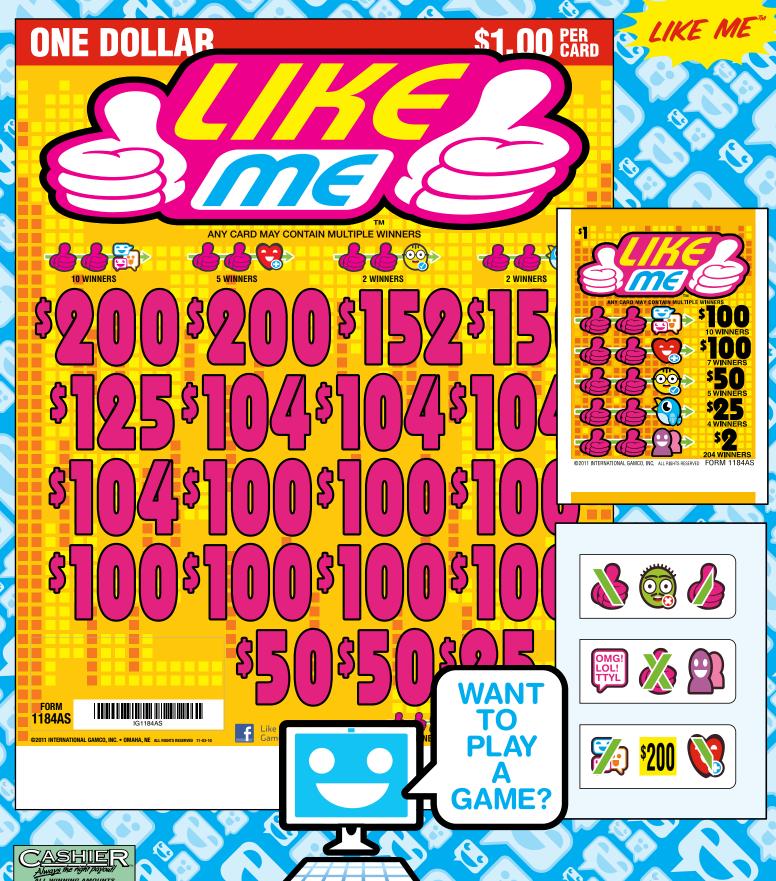

Gamco on Facebook.

IMPORTANT NOTICE: Due to rapidly changing laws and regulations, we cannot be responsible for the legality of the use of this product by any particular purchase. Each purchase should determine for themselves that the use of this product is permitted in their locality.

Games with a ticket count exceeding 4,000, the top individual prize greater than \$500 or less than a 65% player payout and progressive pull-tab games are not available for sale in Pennsylvania, Louisiana, and Mississippi.

© 2011 INTERNATIONAL GAMCO, INC.
ALL RIGHTS RESERVED 11-10-10



## LIKE ME<sup>™</sup> **MN** Extended Payouts



| LIKE ME                                                                                                                 | FORM 1184AL/\$1.00