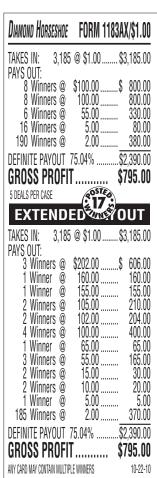

| DIAMOND HORSESHOE FORM 118                                                         | 3AS/\$1.00                    |
|------------------------------------------------------------------------------------|-------------------------------|
| TAKES IN: 3,136 @ \$1.00<br>PAYS OUT:                                              | \$3,136.00                    |
| 10 Winners @ \$100.00                                                              | \$1,000.00                    |
| 7 Winners @ 100.00<br>5 Winners @ 50.00<br>4 Winners @ 25.00<br>204 Winners @ 2.00 | 100.00                        |
| DEFINITE PAYOUT 78.38%                                                             | \$2,458.00<br><b>\$678.00</b> |
| 5 DEALS PER CASE  EXTENDED                                                         | ОИТ                           |
| TAKES IN: 3,136 @ \$1.00                                                           | \$3,136.00                    |
| 2 Winners @ \$202.00<br>1 Winner @ 152.00<br>1 Winner @ 150.00                     | \$ 404.00<br>152.00<br>150.00 |
| 1 Winner @ 125.00<br>4 Winners @ 102.00<br>7 Winners @ 100.00                      | 125.00<br>408.00<br>700.00    |
| 7 Winners @ 100.00<br>2 Winners @ 50.00<br>1 Winner @ 25.00<br>3 Winners @ 6.00    | 100.00<br>100.00<br>25.00     |
| PAYS UUI:  2 Winners @ \$202.00                                                    | 18.00<br>8.00<br>368.00       |
| DEFINITE PAYOUT 78.38%                                                             | ֆՀ,4Ე0.00                     |
| ANY CARD MAY CONTAIN MULTIPLE WINNERS                                              | 10-22-10                      |

| DIAMOND HORSESHOE FORM 1183AT/\$1.00                                                                                                                                                                                                                                                                                                                                       | DIAMOND HORSESHOE FORM 1183AU/\$1.00                                                                                                                                                                                                                                                                                                                                                                                                                                                                                                      |
|----------------------------------------------------------------------------------------------------------------------------------------------------------------------------------------------------------------------------------------------------------------------------------------------------------------------------------------------------------------------------|-------------------------------------------------------------------------------------------------------------------------------------------------------------------------------------------------------------------------------------------------------------------------------------------------------------------------------------------------------------------------------------------------------------------------------------------------------------------------------------------------------------------------------------------|
| TAKES IN: 3,136 @ \$1.00 \$3,136.00<br>PAY\$ OUT:                                                                                                                                                                                                                                                                                                                          | TAKES IN: 3,185 @ \$1.00 \$3,185.00 PAYS OUT:                                                                                                                                                                                                                                                                                                                                                                                                                                                                                             |
| 10 Winners @ \$100.00                                                                                                                                                                                                                                                                                                                                                      | 8 Winners @ \$100.00 \$800.00<br>8 Winners @ 100.00 800.00<br>6 Winners @ 50.00 300.00<br>16 Winners @ 10.00 160.00<br>330 Winners @ 1.00 330.00                                                                                                                                                                                                                                                                                                                                                                                          |
| DEFINITE PAYOUT 84.98%                                                                                                                                                                                                                                                                                                                                                     | DEFINITE PAYOUT 75.04%\$2,390.00                                                                                                                                                                                                                                                                                                                                                                                                                                                                                                          |
| GROSS PROFIT\$471.00                                                                                                                                                                                                                                                                                                                                                       | GROSS PROFIT\$2,390.00 \$795.00                                                                                                                                                                                                                                                                                                                                                                                                                                                                                                           |
| 5 DEALS PER CASE 18 OUT                                                                                                                                                                                                                                                                                                                                                    | EXTENDED OUT  TAKES IN: 3 185 @ \$1 00 \$3 185 00                                                                                                                                                                                                                                                                                                                                                                                                                                                                                         |
| TAKES IN: 3,136 @ \$1.00 \$3,136.00                                                                                                                                                                                                                                                                                                                                        | IANEO IIV. 0,100 @ #1.00 #0,100.00                                                                                                                                                                                                                                                                                                                                                                                                                                                                                                        |
| PAYS OUT: 2 Winners @ \$202.00 \$ 404.00 1 Winner @ 167.00 167.00 1 Winner @ 165.00 260.00 2 Winners @ 130.00 260.00 4 Winners @ 102.00 408.00 6 Winners @ 100.00 600.00 1 Winner @ 65.00 65.00 1 Winner @ 60.00 60.00 1 Winner @ 30.00 30.00 3 Winners @ 6.00 18.00 2 Winners @ 4.00 8.00 2 Winners @ 2.00 480.00 DEFINITE PAYOUT 84.98% \$2,665.00 GROSS PROFIT \$471.00 | PAYS OUT:       3 Winners @ \$201.00       \$ 603.00         1 Winner @ 160.00       160.00       150.00         1 Winner @ 150.00       2 220.00       2 220.00         2 Winners @ 101.00       202.00       4 Winners @ 100.00       400.00         1 Winner @ 70.00       70.00       3 Winners @ 50.00       150.00         2 Winners @ 30.00       60.00       2 Winners @ 10.00       10.00         2 Winners @ 10.00       10.00       325.00         DEFINITE PAYOUT 75.04%       \$2,390.00         GROSS PROFIT       \$795.00 |
| ANY CARD MAY CONTAIN MULTIPLE WINNERS 10-22-10                                                                                                                                                                                                                                                                                                                             | ANY CARD MAY CONTAIN MULTIPLE WINNERS 10-22-10                                                                                                                                                                                                                                                                                                                                                                                                                                                                                            |
|                                                                                                                                                                                                                                                                                                                                                                            |                                                                                                                                                                                                                                                                                                                                                                                                                                                                                                                                           |