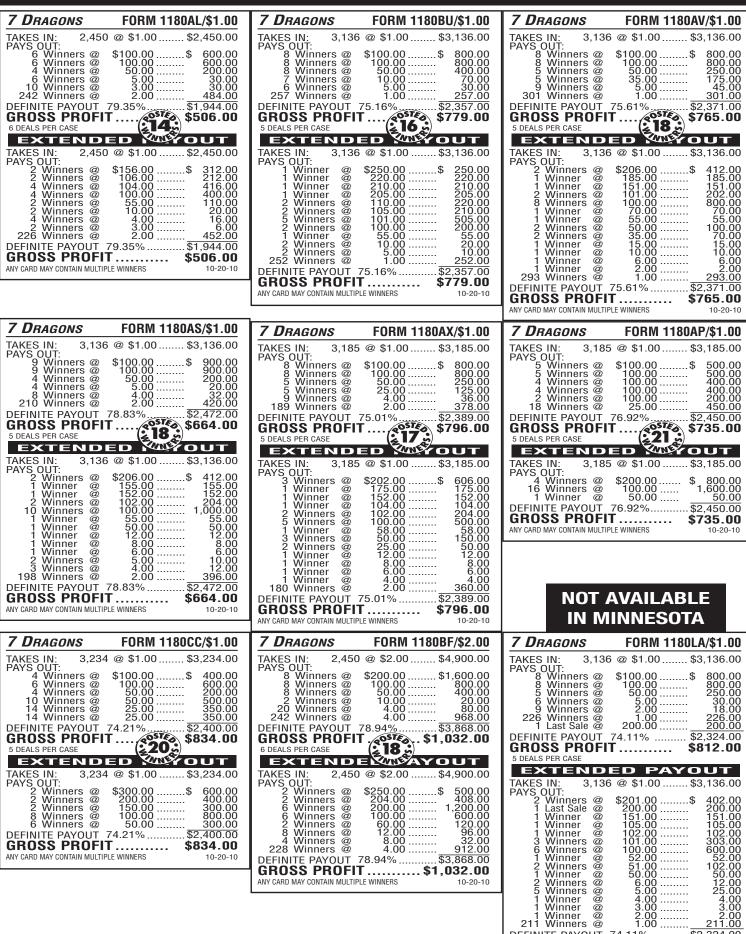

## **7 DRAGONS<sup>™</sup>** MN Extended Payouts

DEFINITE PAYOUT 74.11% ....... \$2,324.00 GROSS PROFIT ...... \$812.00

10-20-10

ANY CARD MAY CONTAIN MULTIPLE WINNERS