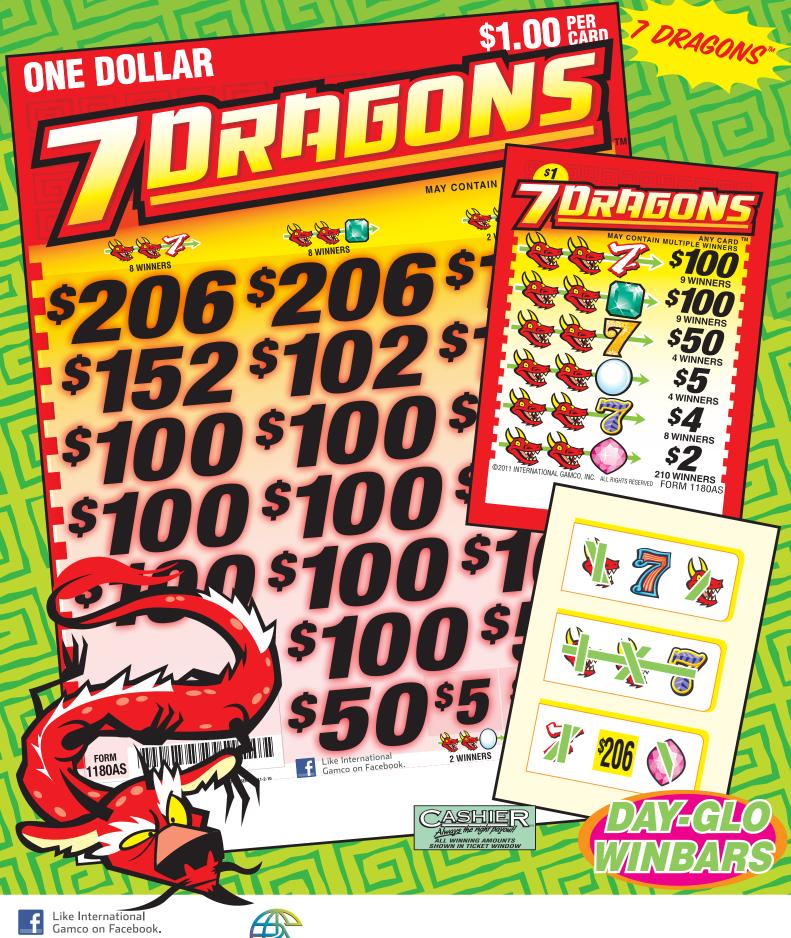

IMPORTANT NOTICE: Due to rapidly changing laws and regulations, we cannot be responsible for the legality of the use of this product by any particular purchase. Each purchaser should determine for themselves that the use of this product is permitted in their locality. Games with a ticket count exceeding 4,000, the top individual prize greater than \$500 or less than a 65% player payout and progressive pull-lab games are not available for sale in Pennsylvania, Louisiana, and Mississippi.

International Gāmco, Inc.

the players' choice 800-524-2626 www.intlgamco.com

©2011 INTERNATIONAL GAMCO, INC. ALL RIGHTS RESERVED 11-10-10

## **7 DRAGONS<sup>™</sup>** MN Extended Payouts



DEFINITE PAYOUT 74.11% ....... \$2,324.00 GROSS PROFIT ...... \$812.00

10-20-10

ANY CARD MAY CONTAIN MULTIPLE