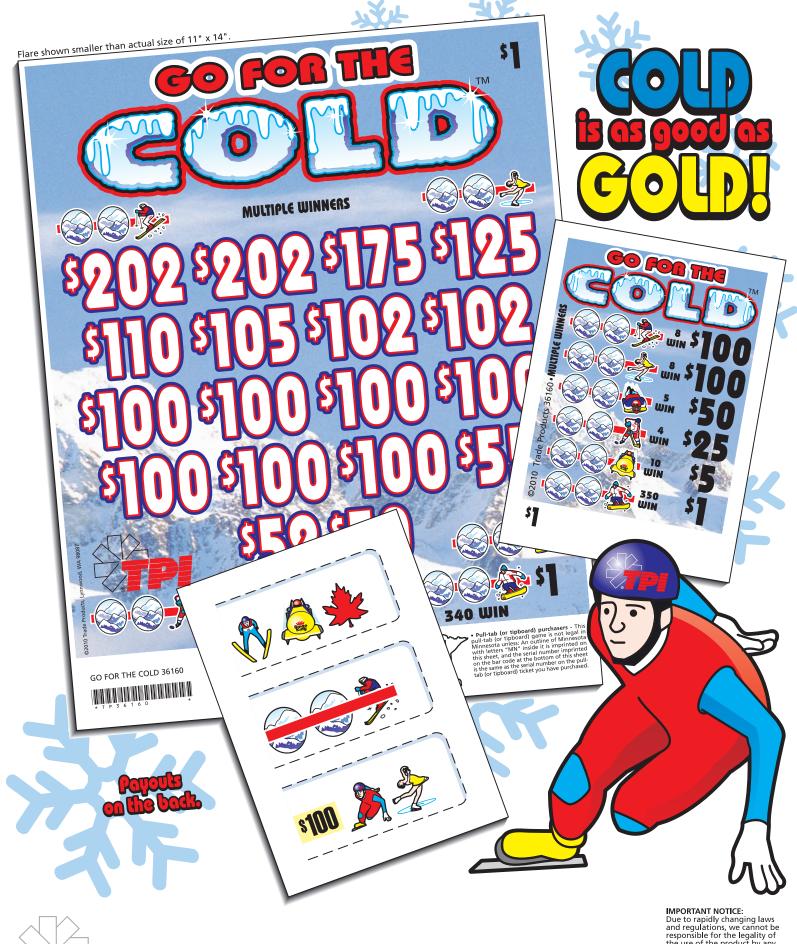

CASES or DEALS

| GO FOR THE COLD / \$1 / I    | No. 36160  |
|------------------------------|------------|
| Takes In: 3120 @ 1.00        | \$3120.00  |
| Pays Out:                    |            |
| 8 Win @ \$100.00             | \$800.00   |
| 8 Win @ \$100.00             |            |
| 5 Win @ \$ 50.00             |            |
| 4 Win @ \$ 25.00             |            |
| 10 Win @\$ 5.00              |            |
| 350 Win @ \$ 1.00            | \$350.00   |
| Combinations:                |            |
| 2 Win @ \$202.00             | \$404.00   |
| 1 Win @ \$175.00             | \$175.00   |
| 1 Win @ \$125.00             |            |
| 1 Win @ \$110.00             |            |
| 1 Win @ \$105.00             |            |
| 2 Win @ \$102.00             |            |
| 7 Win @ \$100.00             |            |
| 1 Win @ \$ 55.00             |            |
| 1 Win @ \$ 52.00             |            |
| 1 Win @ \$ 50.00             |            |
| 1 Win @ \$ 10.00             | \$ 10.00   |
| 4 Win @ \$ 5.00              | \$ 20.00   |
| 20 Win @ \$ 2.00             | \$ 40.00   |
| 300 Win @ \$ 1.00            |            |
| TOTAL PAY OUT:               |            |
| GROSS PROFIT:                |            |
| 75% pay out • 25% profit • 4 | 4 dĺs/case |
| 18 POSTED WINNE              | RS         |
| \$302 Maximum Last           | Sale       |
| ~                            |            |