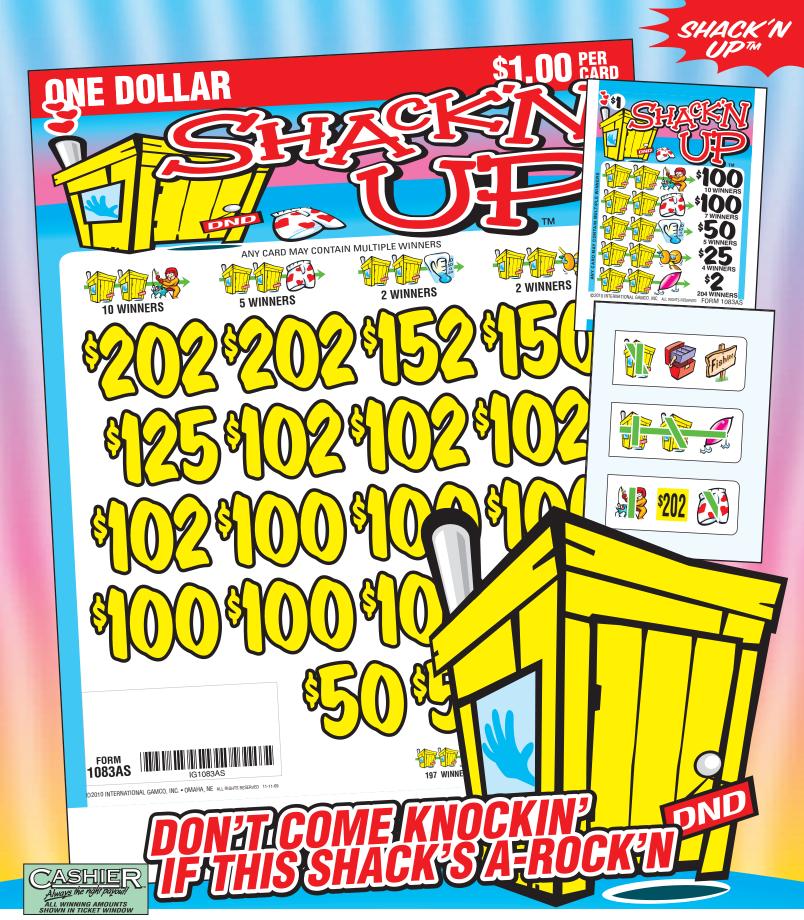

ANY CARD MAY CONTAIN MULTIPLE WINNERS

IMPORTANT NOTICE: Due to rapidly changing laws and regulations, we cannot be responsible for the legality of the use of this product by any particular purchaser. Each purchaser should determine for themselves that the use of this product is permitted in their locality.

Games with a ticket count exceeding 4,000, the top individual prize greater than \$500 or less than a 65% player payout and progressive pull-tab games are not available for sale in Pennsylvania, Louisiana, and Mississippi.

©2010 INTERNATIONAL GAMCO, INC.
ALL RIGHTS RESERVED 11-10-09



## Shack'n Up™ **MN** Extended Payouts



















| Shack'n                                          | UP                          | FORM 10                                 | 83AK/50¢