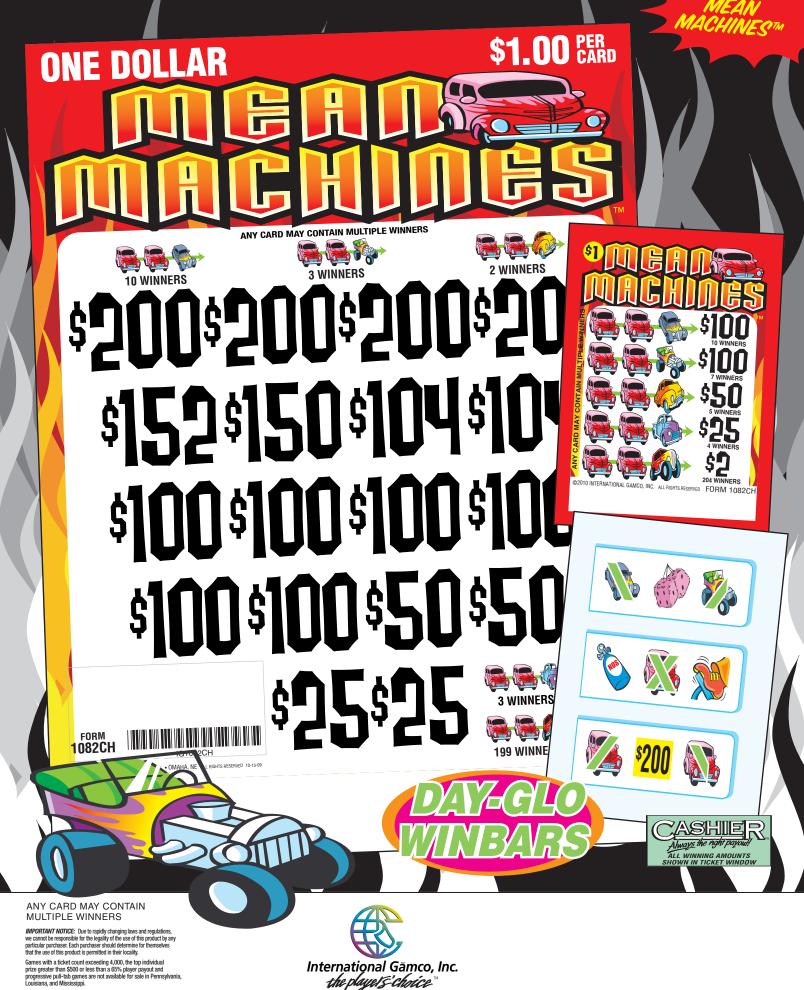

### MEAN MACHINES FORM 1082CH/\$1.00

| TAKES IN:             | 3,136 | § @ \$1. | .00 | \$3,1 | 136.00 |
|-----------------------|-------|----------|-----|-------|--------|
| PAYS OUT:<br>10 Winne | ers @ | \$100.   | 00  | \$1,0 | 00.00  |
| 7 Winne<br>5 Winne    | ers @ | 100.     | 00  | 7     | 700.00 |
| 4 Winne<br>204 Winne  | ers @ | 25.      | 00  | 1     | 100.00 |
| DEFINITE PA           |       |          |     |       |        |
| <b>GROSS P</b>        |       |          |     |       |        |
| 5 DEALS PER CAS       | SE .  |          |     |       |        |
| EXTE                  | ND    | ED       | PAY | Ol    | JT     |
| TAKES IN:             | 3.136 | 6 @ \$1  | .00 | \$3.1 | 136.00 |

| TAKES IN:          | 3.136       | @ \$1.0    | 00 \$3 | 3.136.00                                |
|--------------------|-------------|------------|--------|-----------------------------------------|
| PAYS OUT:          | 0,.00       | Ο Ψ        |        | ,,,,,,,,,,,,,,,,,,,,,,,,,,,,,,,,,,,,,,, |
| 4 Winne            | rs @        | \$200.0    | 0\$    | 800.00                                  |
| 1 Winne            |             | 152.0      | ÖΦ     | 152.00                                  |
| 1 Winne            | r @         | 150.0      | Ŏ      | 150.00                                  |
| 2 Winne            |             | 100.0      | Ŏ      | 208.00                                  |
|                    |             | 104.0      | Ö      | 600.00                                  |
| 6 Winne            |             |            | 0      |                                         |
| 2 Winne            |             | 50.0       |        | 100.00                                  |
| 2 Winne            |             | 25.0       |        | 50.00                                   |
| 3 Winne            |             | 6.0        | 0      | 18.00                                   |
| 3 Winne            | rs @        | 4.0        |        | 12.00                                   |
| 184 Winne          | rs @        | 2.0        | 0      | 368.00                                  |
| DEFINITE PAY       | /OUT 7      | 78 38%     | \$2    | 458 00                                  |
| GROSS PI           |             |            |        | <b>578.00</b>                           |
|                    |             |            | Þt     |                                         |
| ANY CARD MAY CONTA | AIN MULTIPL | LE WINNERS |        | 10-26-09                                |