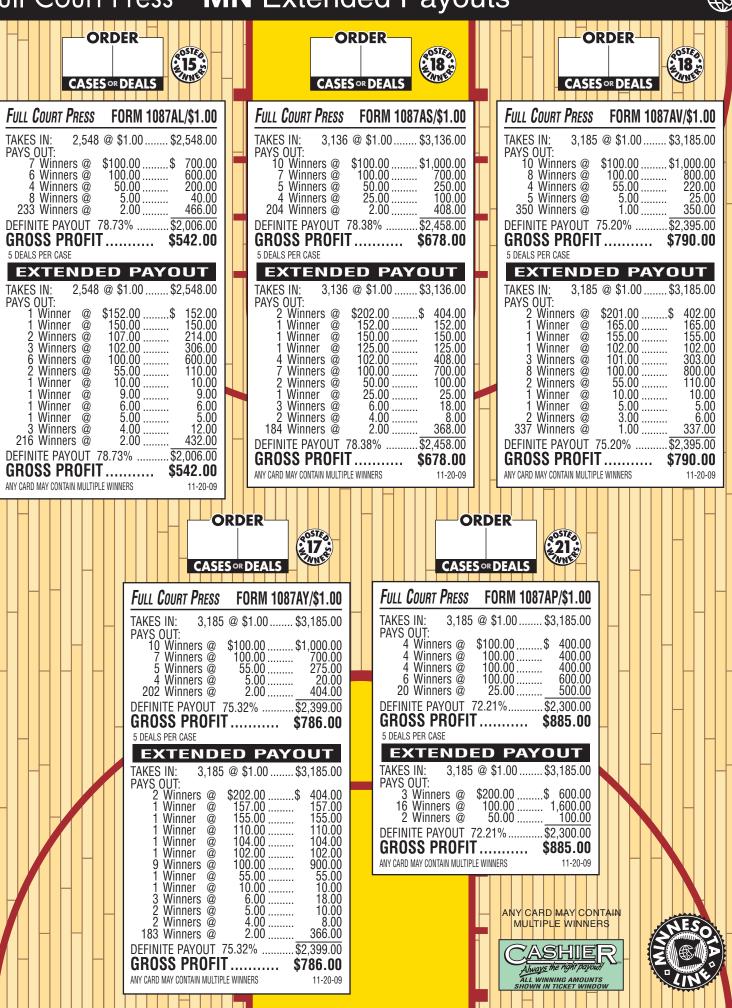

IMPORTANT NOTICE: Due to rapidly changing laws and regulations, we cannot be responsible for the legality of the use of this product by any particular purchaser. Each purchaser should determine for themselves that the use of this product is permitted in their locality. Cames with a ticket or purt avecage in a 400 m to to individual

Games with a ticket count exceeding 4,000, the top individual prize greater than \$500 or less than a 65% player payout and progressive pull-tab games are not available for sale in Pennsylvania, Louisiana, and Mississippi.

©2010 INTERNATIONAL GAMCO, INC. ALL RIGHTS RESERVED 12-14-09



## Full Court Press<sup>™</sup> MN Extended Payouts