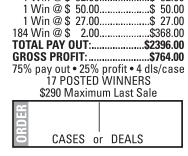

| BLACK KNIGHT CRISS CROSS / \$1 / No. 41743           |
|------------------------------------------------------|
| Takes In: 3120 @ 1.00\$3120.00                       |
| Pays Out:                                            |
| 8 Win @ \$100.00\$800.00                             |
| 8 Win @ \$100.00\$800.00                             |
| 6 Win @ \$ 50.00\$300.00                             |
| 6 Win @ \$ 25.00\$150.00                             |
| 2 Win @ \$ 5.00\$ 10.00<br>204 Win @ \$ 2.00\$408.00 |
|                                                      |
| Combinations:                                        |
| 2 Win @ \$200.00\$400.00                             |
| 1 Win @ \$177.00\$177.00                             |
| 2 Win @ \$152.00\$304.00                             |
| 1 Win @ \$125.00\$125.00                             |
| 1 Win @ \$105.00\$105.00                             |
| 1 Win @ \$104.00\$104.00                             |
| 2 Win @ \$102.00\$204.00                             |
| 6 Win @ \$100.00\$600.00                             |
| 1 Win @ \$ 55.00\$ 55.00                             |
| 1 Win @ \$ 6.00\$ 6.00                               |
| 4 Win @ \$ 4.00\$ 16.00                              |
| 186 Win @ \$ 2.00\$372.00                            |
| TOTAL PAY OUT:\$2468.00                              |
| GROSS PROFIT:\$652.00                                |
| 79% pay out • 21% profit • 4 dls/case                |
| 17 POSTED WINNERS                                    |
| \$184 Maximum Last Sale                              |
| RDER                                                 |
| CASES or DEALS                                       |