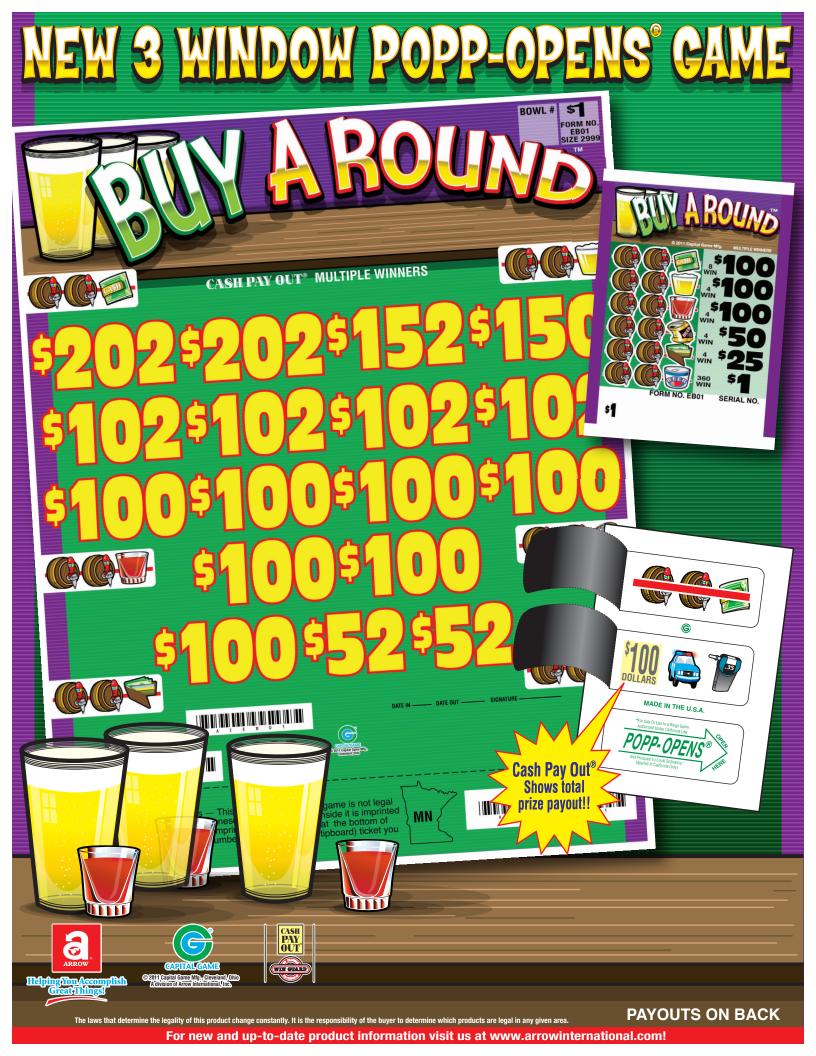

| 76% payback Win Ratio: 1 in 14.2 4 sets per case 18 POSTINGS PAYS OUT DEAL PROFIT \$2,40 \$75                                                                                                                                                                                                                                                                                                                                                                                                                                                                                                                                                                                                                                                                                                                                                                                                                                                                                                                                                                                                                                                                                                                                                                                                                                                                                                                                                                                                                                                                                                                                                                                                                                                                                                                                                                                                                                                                                                                                                                                                                                                                                                                                                                                                                                                                                                                           | FORM EB08 \$1.00 per card 3,159 cards @ \$1.00 \$3,159.00  8 @\$100.00 \$800.00 8 @\$100.00 \$800.00 4 @\$50.00 \$800.00 5 @\$4.00 \$200.00 5 @\$4.00 \$200.00 1 @\$172.00 \$172.00 1 @\$172.00 \$172.00 1 @\$172.00 \$172.00 1 @\$172.00 \$172.00 1 @\$172.00 \$172.00 1 @\$172.00 \$172.00 1 @\$172.00 \$172.00 1 @\$172.00 \$172.00 1 @\$172.00 \$172.00 1 @\$172.00 \$172.00 1 @\$172.00 \$172.00 1 @\$172.00 \$172.00 1 @\$172.00 \$172.00 1 @\$172.00 \$172.00 1 @\$172.00 \$172.00 1 @\$172.00 \$172.00 1 @\$172.00 \$172.00 1 @\$172.00 \$172.00 1 @\$172.00 \$172.00 1 @\$172.00 \$172.00 1 @\$172.00 \$172.00 1 @\$172.00 \$172.00 1 @\$172.00 \$172.00 1 @\$172.00 \$172.00 1 @\$172.00 \$172.00 1 @\$172.00 \$172.00 1 @\$172.00 \$172.00 1 @\$172.00 \$172.00 1 @\$172.00 \$172.00 1 @\$172.00 \$172.00 1 @\$172.00 \$172.00 1 @\$172.00 \$172.00 1 @\$172.00 \$172.00 1 @\$172.00 \$172.00 1 @\$172.00 \$172.00 1 @\$172.00 \$172.00 1 @\$172.00 \$172.00 1 @\$172.00 \$172.00 1 @\$172.00 \$172.00 1 @\$172.00 \$172.00 1 @\$172.00 \$172.00 1 @\$172.00 \$172.00 1 @\$172.00 \$172.00 1 @\$172.00 \$172.00 1 @\$172.00 \$172.00 1 @\$172.00 \$172.00 1 @\$172.00 \$172.00 1 @\$172.00 \$172.00 1 @\$172.00 \$172.00 1 @\$172.00 \$172.00 1 @\$172.00 \$172.00 1 @\$172.00 \$172.00 1 @\$172.00 \$172.00 1 @\$172.00 \$172.00 1 @\$172.00 \$172.00 1 @\$172.00 \$172.00 1 @\$172.00 \$172.00 1 @\$172.00 \$172.00 1 @\$172.00 \$172.00 1 @\$172.00 \$172.00 1 @\$172.00 \$172.00 1 @\$172.00 \$172.00 1 @\$172.00 \$172.00 1 @\$172.00 \$172.00 1 @\$172.00 \$172.00 1 @\$172.00 \$172.00 1 @\$172.00 \$172.00 1 @\$172.00 \$172.00 1 @\$172.00 \$172.00 1 @\$172.00 \$172.00 1 @\$172.00 \$172.00 1 @\$172.00 \$172.00 1 @\$172.00 \$172.00 1 @\$172.00 \$172.00 1 @\$172.00 \$172.00 1 @\$172.00 \$172.00 1 @\$172.00 \$172.00 1 @\$172.00 \$172.00 1 @\$172.00 \$172.00 1 @\$172.00 \$172.00 1 @\$172.00 \$172.00 1 @\$172.00 |                                                                                                                                                                              | \$3500<br>\$2500<br>\$2600                                                                                                                                                                                                                                                                                                                                                                                                                                                                                                                                                                                                                                                                                                                                                                                                                                                                                                                                                                                                                                                                                                                                                                                                                                                                                                                                                                                                                                                                                                                                                                                                                                                                                                                                                                                                                                                                                            | FORM E804<br>3,959 cards @ \$1.00    | PAYS OUTIDEAL PROFIT                     | 71% payback Win Ratio: 1 in 13.0 4 sets per case 10 POSTINGS     | PAYS OUT  \$100.00\$600.  \$50.00\$200.  \$15.00\$60.  \$45.00\$60.  \$4.00\$24.  \$35.00\$24.  \$35.00\$24.  \$35.00\$24.                                                                                             | FORM EB00<br>3,159 cards @ 50¢                                                         |
|-------------------------------------------------------------------------------------------------------------------------------------------------------------------------------------------------------------------------------------------------------------------------------------------------------------------------------------------------------------------------------------------------------------------------------------------------------------------------------------------------------------------------------------------------------------------------------------------------------------------------------------------------------------------------------------------------------------------------------------------------------------------------------------------------------------------------------------------------------------------------------------------------------------------------------------------------------------------------------------------------------------------------------------------------------------------------------------------------------------------------------------------------------------------------------------------------------------------------------------------------------------------------------------------------------------------------------------------------------------------------------------------------------------------------------------------------------------------------------------------------------------------------------------------------------------------------------------------------------------------------------------------------------------------------------------------------------------------------------------------------------------------------------------------------------------------------------------------------------------------------------------------------------------------------------------------------------------------------------------------------------------------------------------------------------------------------------------------------------------------------------------------------------------------------------------------------------------------------------------------------------------------------------------------------------------------------------------------------------------------------------------------------------------------------|-------------------------------------------------------------------------------------------------------------------------------------------------------------------------------------------------------------------------------------------------------------------------------------------------------------------------------------------------------------------------------------------------------------------------------------------------------------------------------------------------------------------------------------------------------------------------------------------------------------------------------------------------------------------------------------------------------------------------------------------------------------------------------------------------------------------------------------------------------------------------------------------------------------------------------------------------------------------------------------------------------------------------------------------------------------------------------------------------------------------------------------------------------------------------------------------------------------------------------------------------------------------------------------------------------------------------------------------------------------------------------------------------------------------------------------------------------------------------------------------------------------------------------------------------------------------------------------------------------------------------------------------------------------------------------------------------------------------------------------------------------------------------------------------------------------------------------------------------------------------------------------------------------------------------------------------------|------------------------------------------------------------------------------------------------------------------------------------------------------------------------------|-----------------------------------------------------------------------------------------------------------------------------------------------------------------------------------------------------------------------------------------------------------------------------------------------------------------------------------------------------------------------------------------------------------------------------------------------------------------------------------------------------------------------------------------------------------------------------------------------------------------------------------------------------------------------------------------------------------------------------------------------------------------------------------------------------------------------------------------------------------------------------------------------------------------------------------------------------------------------------------------------------------------------------------------------------------------------------------------------------------------------------------------------------------------------------------------------------------------------------------------------------------------------------------------------------------------------------------------------------------------------------------------------------------------------------------------------------------------------------------------------------------------------------------------------------------------------------------------------------------------------------------------------------------------------------------------------------------------------------------------------------------------------------------------------------------------------------------------------------------------------------------------------------------------------|--------------------------------------|------------------------------------------|------------------------------------------------------------------|------------------------------------------------------------------------------------------------------------------------------------------------------------------------------------------------------------------------|----------------------------------------------------------------------------------------|
| 364.00 76 Win R 4 s  20  0.00 PAYS 9.00 IDEA                                                                                                                                                                                                                                                                                                                                                                                                                                                                                                                                                                                                                                                                                                                                                                                                                                                                                                                                                                                                                                                                                                                                                                                                                                                                                                                                                                                                                                                                                                                                                                                                                                                                                                                                                                                                                                                                                                                                                                                                                                                                                                                                                                                                                                                                                                                                                                            | 20 T & 4400 BS                                                                                                                                                                                                                                                                                                                                                                                                                                                                                                                                                                                                                                                                                                                                                                                                                                                                                                                                                                                                                                                                                                                                                                                                                                                                                                                                                                                                                                                                                                                                                                                                                                                                                                                                                                                                                                                                                                                                  |                                                                                                                                                                              | 00000000000000000000000000000000000000                                                                                                                                                                                                                                                                                                                                                                                                                                                                                                                                                                                                                                                                                                                                                                                                                                                                                                                                                                                                                                                                                                                                                                                                                                                                                                                                                                                                                                                                                                                                                                                                                                                                                                                                                                                                                                                                                | \$1.00 per card 0\$3,959.00          | OUT\$1,118.00<br>PROFIT\$461.50          | 1 @ \$4.00\$1.00<br>14 @ \$2.00\$28.00<br>184 @ \$1.00\$184.00   | MULTIPLE WINNERS  1 @ \$150 00 \$150 00  1 @ \$125.00 \$125.00  4 @ \$100.00 \$400.00  4 @ \$100.00 \$450.00  1 @ \$55.00 \$65.00  1 @ \$52.00 \$52.00  1 @ \$530.00 \$30.00  2 @ \$50.00 \$10.00  2 @ \$50.00 \$10.00 |                                                                                        |
| 76% payback Win Ratio: 1 in 12.6 4 sets per case 20 POSTINGS PAYS OUT S4,816 DEAL PROFIT S4,816                                                                                                                                                                                                                                                                                                                                                                                                                                                                                                                                                                                                                                                                                                                                                                                                                                                                                                                                                                                                                                                                                                                                                                                                                                                                                                                                                                                                                                                                                                                                                                                                                                                                                                                                                                                                                                                                                                                                                                                                                                                                                                                                                                                                                                                                                                                         | © \$2.0                                                                                                                                                                                                                                                                                                                                                                                                                                                                                                                                                                                                                                                                                                                                                                                                                                                                                                                                                                                                                                                                                                                                                                                                                                                                                                                                                                                                                                                                                                                                                                                                                                                                                                                                                                                                                                                                                                                                         | 71% I<br>Win Rati<br>4 sets<br>16 PO                                                                                                                                         | PAYS OUT  8 @\$100.00\$800.00  7 @\$100.00\$700.00  5 @\$50.00\$250.00  3 @\$15.00\$45.00  10 @\$5.00\$45.00  200 @\$2.00\$400.00                                                                                                                                                                                                                                                                                                                                                                                                                                                                                                                                                                                                                                                                                                                                                                                                                                                                                                                                                                                                                                                                                                                                                                                                                                                                                                                                                                                                                                                                                                                                                                                                                                                                                                                                                                                     | FORM EB05<br>3,159 cards @ \$1.0     | PAYS OUT\$2,260.0<br>IDEAL PROFIT\$739.0 | 75% payback Win Ratio: 1 in 7.8 4 sets per case 17 POSTINGS      | ## PAYS OUT  8 @ \$100.00 \$800.00  4 @ \$100.00 \$400.00  4 @ \$100.00 \$400.00  4 @ \$100.00 \$200.00  4 @ \$25.00 \$200.00  360 @ \$1.00 \$360.00                                                                   | FORM EB01<br>2,999 cards @ \$1.                                                        |
| 76%<br>Win Ra<br>4 set<br>20 P<br>PAYS<br>DEAL                                                                                                                                                                                                                                                                                                                                                                                                                                                                                                                                                                                                                                                                                                                                                                                                                                                                                                                                                                                                                                                                                                                                                                                                                                                                                                                                                                                                                                                                                                                                                                                                                                                                                                                                                                                                                                                                                                                                                                                                                                                                                                                                                                                                                                                                                                                                                                          | \$2.00 per card \$914.00  \$2.00 per card FORM EB10 \$6,318.00 \$6,318.00 \$6,318.00 \$6,318.00 \$6,318.00 \$159 cards @ \$1.00 \$159.00\$800.00 \$100.00\$100.00 \$100.00\$100.00 \$100.00\$100.00 \$100.00\$100.00 \$100.00\$100.00 \$100.00\$100.00 \$100.00\$100.00 \$100.00\$100.00 \$100.00\$100.00 \$100.00\$100.00 \$100.00\$100.00 \$100.00\$100.00 \$100.00\$100.00 \$100.00\$100.00 \$100.00\$100.00 \$100.00\$100.00 \$100.00\$100.00                                                                                                                                                                                                                                                                                                                                                                                                                                                                                                                                                                                                                                                                                                                                                                                                                                                                                                                                                                                                                                                                                                                                                                                                                                                                                                                                                                                                                                                                                               | 181 @ \$2.00\$382.00                                                                                                                                                         | MULTIPLE WINNERS 2 @\$205.00 \$410.0 2 @\$205.00 \$152.0 1 @\$152.00 \$152.1 2 @\$107.00 \$214.0 2 @\$105.00 \$214.0 2 @\$105.00 \$210.0 2 @\$100.00 \$60.0 1 @\$65.00 \$60.0 1 @\$65.00 \$60.0 1 @\$65.00 \$60.0                                                                                                                                                                                                                                                                                                                                                                                                                                                                                                                                                                                                                                                                                                                                                                                                                                                                                                                                                                                                                                                                                                                                                                                                                                                                                                                                                                                                                                                                                                                                                                                                                                                                                                     | \$1.00 per card<br>00 \$3,159.00     | \$2,260.00<br>\$739.00                   |                                                                  | MULTIPLE WINNERS 2 @\$202.00\$404.00 1 @\$152.00\$152.00 1 @\$152.00\$150.00 1 @\$150.00\$150.00 7 @\$102.00\$700.00 2 @\$52.00\$104.00 20 @\$2.00\$40.00 302 @\$1.00\$302.00                                          | \$1.00 per card                                                                        |
| payback tio: 1 in 79.0 s per case                                                                                                                                                                                                                                                                                                                                                                                                                                                                                                                                                                                                                                                                                                                                                                                                                                                                                                                                                                                                                                                                                                                                                                                                                                                                                                                                                                                                                                                                                                                                                                                                                                                                                                                                                                                                                                                                                                                                                                                                                                                                                                                                                                                                                                                                                                                                                                                       | \$1.00 per car<br>\$1.00 per car<br>\$3,159.0<br>MUTIPLE WINNERS<br>© \$50.00\$1000.0<br>© \$50.00\$200.0<br>© \$50.00\$200.0                                                                                                                                                                                                                                                                                                                                                                                                                                                                                                                                                                                                                                                                                                                                                                                                                                                                                                                                                                                                                                                                                                                                                                                                                                                                                                                                                                                                                                                                                                                                                                                                                                                                                                                                                                                                                   | 71% payban Ratio: 1 is sets per circle.  POSTIN                                                                                                                              | PAYS OUT 100.00\$80 100.00\$80 150.00\$25 \$12.00\$4 \$12.00\$5                                                                                                                                                                                                                                                                                                                                                                                                                                                                                                                                                                                                                                                                                                                                                                                                                                                                                                                                                                                                                                                                                                                                                                                                                                                                                                                                                                                                                                                                                                                                                                                                                                                                                                                                                                                                                                                       | FORM EB06<br>3,159 cards @ \$        | PAYS OUTIDEAL PROFIT                     | 75% payback Win Ratio: 1 in 10.0 3 sets per case 16 POSTINGS     | PAYS OUT  8 @\$200.00\$1600.00 6 @\$100.00\$600.00 6 @\$50.00\$300.00 4 @ \$50.00\$80.00 4 @ \$50.00\$80.00 370 @ \$1.00\$370.00                                                                                       | FORM EB02 3,959 cards @ \$                                                             |
| 79% payback Win Ratio: 1 in 9.5 6 sets per case 14 POSTINGS  PAYS OUT.  PAYS OUT.  \$1,000 \$2,000 \$1,000 \$1,000 \$1,000 \$1,000 \$1,000 \$1,000 \$1,000 \$1,000 \$1,000 \$1,000 \$1,000 \$1,000 \$1,000 \$1,000 \$1,000 \$1,000 \$1,000 \$1,000 \$1,000 \$1,000 \$1,000 \$1,000 \$1,000 \$1,000 \$1,000 \$1,000 \$1,000 \$1,000 \$1,000 \$1,000 \$1,000 \$1,000 \$1,000 \$1,000 \$1,000 \$1,000 \$1,000 \$1,000 \$1,000 \$1,000 \$1,000 \$1,000 \$1,000 \$1,000 \$1,000 \$1,000 \$1,000 \$1,000 \$1,000 \$1,000 \$1,000 \$1,000 \$1,000 \$1,000 \$1,000 \$1,000 \$1,000 \$1,000 \$1,000 \$1,000 \$1,000 \$1,000 \$1,000 \$1,000 \$1,000 \$1,000 \$1,000 \$1,000 \$1,000 \$1,000 \$1,000 \$1,000 \$1,000 \$1,000 \$1,000 \$1,000 \$1,000 \$1,000 \$1,000 \$1,000 \$1,000 \$1,000 \$1,000 \$1,000 \$1,000 \$1,000 \$1,000 \$1,000 \$1,000 \$1,000 \$1,000 \$1,000 \$1,000 \$1,000 \$1,000 \$1,000 \$1,000 \$1,000 \$1,000 \$1,000 \$1,000 \$1,000 \$1,000 \$1,000 \$1,000 \$1,000 \$1,000 \$1,000 \$1,000 \$1,000 \$1,000 \$1,000 \$1,000 \$1,000 \$1,000 \$1,000 \$1,000 \$1,000 \$1,000 \$1,000 \$1,000 \$1,000 \$1,000 \$1,000 \$1,000 \$1,000 \$1,000 \$1,000 \$1,000 \$1,000 \$1,000 \$1,000 \$1,000 \$1,000 \$1,000 \$1,000 \$1,000 \$1,000 \$1,000 \$1,000 \$1,000 \$1,000 \$1,000 \$1,000 \$1,000 \$1,000 \$1,000 \$1,000 \$1,000 \$1,000 \$1,000 \$1,000 \$1,000 \$1,000 \$1,000 \$1,000 \$1,000 \$1,000 \$1,000 \$1,000 \$1,000 \$1,000 \$1,000 \$1,000 \$1,000 \$1,000 \$1,000 \$1,000 \$1,000 \$1,000 \$1,000 \$1,000 \$1,000 \$1,000 \$1,000 \$1,000 \$1,000 \$1,000 \$1,000 \$1,000 \$1,000 \$1,000 \$1,000 \$1,000 \$1,000 \$1,000 \$1,000 \$1,000 \$1,000 \$1,000 \$1,000 \$1,000 \$1,000 \$1,000 \$1,000 \$1,000 \$1,000 \$1,000 \$1,000 \$1,000 \$1,000 \$1,000 \$1,000 \$1,000 \$1,000 \$1,000 \$1,000 \$1,000 \$1,000 \$1,000 \$1,000 \$1,000 \$1,000 \$1,000 \$1,000 \$1,000 \$1,000 \$1,000 \$1,000 \$1,000 \$1,000 \$1,000 \$1,000 \$1,000 \$1,000 \$1,000 \$1,000 \$1,000 \$1,000 \$1,000 \$1,000 \$1,000 \$1,000 \$1,000 \$1,000 \$1,000 \$1,000 \$1,000 \$1,000 \$1,000 \$1,000 \$1,000 \$1,000 \$1,000 \$1,000 \$1,000 \$1,000 \$1,000 \$1,000 \$1,000 \$1,000 \$1,000 \$1,000 \$1,000 \$1,000 \$1,000 \$1,000 \$1,000 \$1,000 \$1,000 \$1,000 \$1,000 \$1,000 \$1,000 \$1,000 \$1,000 \$1,000 \$1,000 \$1,000 \$1,000 \$1,000 \$1,000 \$1,000 \$1,000 \$1,000 \$1,000 \$1,000 \$1,000 \$1, | T \$921.00 IDEA    FORM EB11 \$1.00 per card   \$1.00 per card   \$2,519 cards @ \$1.00     \$2,519.01     PAYS 0DT     \$1.00     \$2,519.01     PAYS 0DT     \$1.00     \$2,519.01     PAYS 0DT     \$107.00   \$107.00                                                                                                                                                                                                                                                                                                                                                                                                                                                                                                                                                                                                                                                                                                                                                                                                                                                                                                                                                                                                                                                                                                                                                                                                                                                                                                                                                                                                                                                                                                                                                                                                                                                                                                                       | 1 @ \$52.00\$52.00<br>1 @ \$55.00\$50.00<br>1 @ \$50.00\$50.00<br>1 @ \$20.00\$10.00<br>1 @ \$11.00\$11.00<br>1 @ \$2.00\$6.00<br>14 @ \$2.00\$28.00<br>255 @ \$1.00\$255.00 | MULTIPLE WINNERS  2 @\$200.00 \$400. 1 @\$174.00 \$174. 1 @\$1750.00 \$150. 1 @\$129.00 \$129. 1 @\$102.00 \$102. 1 @\$101.00 \$102. 1 @\$101.00 \$102. 1 @\$101.00 \$102. 1 @\$101.00 \$102. 1 @\$101.00 \$102.                                                                                                                                                                                                                                                                                                                                                                                                                                                                                                                                                                                                                                                                                                                                                                                                                                                                                                                                                                                                                                                                                                                                                                                                                                                                                                                                                                                                                                                                                                                                                                                                                                                                                                      | \$1.00 per card<br>\$1.00 \$3,159.00 | \$2,970.00<br>IT\$989.00                 | 1 0 0 0 0 0 0 0 0 0 0 0 0 0 0 0 0 0 0 0                          |                                                                                                                                                                                                                        | 2 \$1.00 per card FORM EB03 \$1.00 per card © \$1.00 per card 3,079 cards © \$1.00\$3, |
| Win F<br>4 se<br>PAYS<br>DEA                                                                                                                                                                                                                                                                                                                                                                                                                                                                                                                                                                                                                                                                                                                                                                                                                                                                                                                                                                                                                                                                                                                                                                                                                                                                                                                                                                                                                                                                                                                                                                                                                                                                                                                                                                                                                                                                                                                                                                                                                                                                                                                                                                                                                                                                                                                                                                                            |                                                                                                                                                                                                                                                                                                                                                                                                                                                                                                                                                                                                                                                                                                                                                                                                                                                                                                                                                                                                                                                                                                                                                                                                                                                                                                                                                                                                                                                                                                                                                                                                                                                                                                                                                                                                                                                                                                                                                 |                                                                                                                                                                              | \$900.00<br>\$900.00<br>\$200.00<br>\$400.00<br>\$400.00                                                                                                                                                                                                                                                                                                                                                                                                                                                                                                                                                                                                                                                                                                                                                                                                                                                                                                                                                                                                                                                                                                                                                                                                                                                                                                                                                                                                                                                                                                                                                                                                                                                                                                                                                                                                                                                              | FORM EB07<br>3,159 cards @ \$1.0     | PAYS OUT                                 | 75% payback Win Ratio: 1 in 13.0 4 sets per case 17 POSTINGS     | PAYS OUT  8 @\$100.00\$800.00  8 @\$100.00\$800.00  4 @ \$50.00\$200.00  3 @ \$25.00\$75.00  4 @ \$5.00\$20.00  210 @ \$2.00\$420.00                                                                                   | FORM EB03 3,079 cards @ \$1.                                                           |
| \$ \$ \$ \$ \$ \$ \$ \$ \$ \$ \$ \$ \$ \$ \$ \$ \$ \$ \$                                                                                                                                                                                                                                                                                                                                                                                                                                                                                                                                                                                                                                                                                                                                                                                                                                                                                                                                                                                                                                                                                                                                                                                                                                                                                                                                                                                                                                                                                                                                                                                                                                                                                                                                                                                                                                                                                                                                                                                                                                                                                                                                                                                                                                                                                                                                                                | FORM EB12 \$2.00 per card 2,599 cards @ \$2.00                                                                                                                                                                                                                                                                                                                                                                                                                                                                                                                                                                                                                                                                                                                                                                                                                                                                                                                                                                                                                                                                                                                                                                                                                                                                                                                                                                                                                                                                                                                                                                                                                                                                                                                                                                                                                                                                                                  | 172 @ \$2.00\$344.00                                                                                                                                                         | MULTIPLE WINNER  2 @\$204.00 \$40  2 @\$250.00 \$30  4 @\$104.00 \$41  8 @\$100.00 \$10  2 @ \$50.00 \$10  2 @ \$50.00 \$10  2 @ \$50.00 \$10  3 @ \$10.00 \$10  3 @ \$10.00 \$10  3 @ \$10.00 \$10  3 @ \$10.00 \$10  3 @ \$10.00 \$10  3 @ \$10.00 \$10  3 @ \$10.00 \$10  3 @ \$10.00 \$10  4 @ \$10.00 \$10  5 @ \$10.00 \$10  5 @ \$10.00 \$10  5 @ \$10.00 \$10  5 @ \$10.00 \$10  5 @ \$10.00 \$10  5 @ \$10.00 \$10  5 @ \$10.00 \$10  5 @ \$10.00 \$10  5 @ \$10.00 \$10  5 @ \$10.00 \$10  5 @ \$10.00 \$10  5 @ \$10.00 \$10  5 @ \$10.00 \$10  5 @ \$10.00 \$10  5 @ \$10.00 \$10  5 @ \$10.00 \$10  5 @ \$10.00 \$10  5 @ \$10.00 \$10  5 @ \$10.00 \$10  5 @ \$10.00 \$10  5 @ \$10.00 \$10  5 @ \$10.00 \$10  5 @ \$10.00 \$10  5 @ \$10.00 \$10  5 @ \$10.00 \$10  5 @ \$10.00 \$10  5 @ \$10.00 \$10  5 @ \$10.00 \$10  5 @ \$10.00 \$10  5 @ \$10.00 \$10  5 @ \$10.00 \$10  5 @ \$10.00 \$10  5 @ \$10.00 \$10  5 @ \$10.00 \$10  5 @ \$10.00 \$10  5 @ \$10.00 \$10  5 @ \$10.00 \$10  5 @ \$10.00 \$10  5 @ \$10.00 \$10  5 @ \$10.00 \$10  5 @ \$10.00 \$10  5 @ \$10.00 \$10  5 @ \$10.00 \$10  5 @ \$10.00 \$10  5 @ \$10.00 \$10  5 @ \$10.00 \$10  5 @ \$10.00 \$10  5 @ \$10.00 \$10  5 @ \$10.00 \$10  5 @ \$10.00 \$10  5 @ \$10.00 \$10  5 @ \$10.00 \$10  5 @ \$10.00 \$10  5 @ \$10.00 \$10  5 @ \$10.00 \$10  5 @ \$10.00 \$10  5 @ \$10.00 \$10  5 @ \$10.00 \$10  5 @ \$10.00 \$10  5 @ \$10.00 \$10  5 @ \$10.00 \$10  5 @ \$10.00 \$10  5 @ \$10.00 \$10  5 @ \$10.00 \$10  5 @ \$10.00 \$10  5 @ \$10.00 \$10  5 @ \$10.00 \$10  5 @ \$10.00 \$10  5 @ \$10.00 \$10  5 @ \$10.00 \$10  5 @ \$10.00 \$10  5 @ \$10.00 \$10  5 @ \$10.00 \$10  5 @ \$10.00 \$10  5 @ \$10.00 \$10  5 @ \$10.00 \$10  5 @ \$10.00 \$10  5 @ \$10.00 \$10  5 @ \$10.00 \$10  5 @ \$10.00 \$10  5 @ \$10.00 \$10  5 @ \$10.00 \$10  5 @ \$10.00 \$10  5 @ \$10.00 \$10  5 @ \$10.00 \$10  5 @ \$10.0 | \$1.00 per card 00 \$3,159.00        | \$2,315.00<br>\$764.00                   | 10 @ \$4.00\$40.00<br>10 @ \$4.00\$40.00<br>182 @ \$2.00\$364.00 | MULTIPLE WINNERS 2 @\$200.00\$400.00 1 @\$580.00\$150.00 1 @\$5180.00\$150.00 1 @\$517.00\$117.00 1 @\$517.00\$104.00 1 @\$510.00\$104.00 1 @\$510.00\$204.00 2 @\$5102.00\$204.00 5 @\$5100.00\$500.00                | \$1.00 per card .00\$3,079.00                                                          |