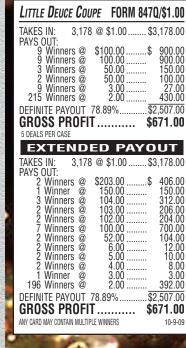

## FIREHOUSE 7'S FORM 847M/\$1.00 TAKES IN: 3,178 @ \$1.00 ...... \$3,178.00 PAYS OUT: 9 Winners @ 9 Winners @ \$100.00. 100.00. 50.00. 900.00 900.00 250.00 27.00 Winners @ 3.00 ...... 2.00 ..... Winners @ 215 Winners @ 430.00 DEFINITE PAYOUT 78.89% ...........\$2,507.00 GROSS PROFIT ...... \$671.00

| 5 DEALS PER CASE                                                                                                                                                                                                                                                         | <b>401 1100</b>                                                                                             |
|--------------------------------------------------------------------------------------------------------------------------------------------------------------------------------------------------------------------------------------------------------------------------|-------------------------------------------------------------------------------------------------------------|
| <b>EXTENDED PAY</b>                                                                                                                                                                                                                                                      | OUT                                                                                                         |
| TAKES IN: 3,178 @ \$1.00                                                                                                                                                                                                                                                 | \$3,178.00                                                                                                  |
| PAYS OUT:  2 Winners @ \$203.00  1 Winner @ 150.00  3 Winners @ 104.00  2 Winners @ 103.00  2 Winners @ 100.00  7 Winners @ 100.00  2 Winners @ 52.00  2 Winners @ 52.00  2 Winners @ 6.00  2 Winners @ 5.00  2 Winners @ 5.00  1 Winners @ 2.00  DEFINITE PAYOUT 78.89% | 150.00<br>312.00<br>206.00<br>204.00<br>700.00<br>104.00<br>12.00<br>10.00<br>30.00<br>392.00<br>\$2,507.00 |
|                                                                                                                                                                                                                                                                          | \$671.00                                                                                                    |
| ANY CARD MAY CONTAIN MULTIPLE WINNERS                                                                                                                                                                                                                                    | 9-30-09                                                                                                     |