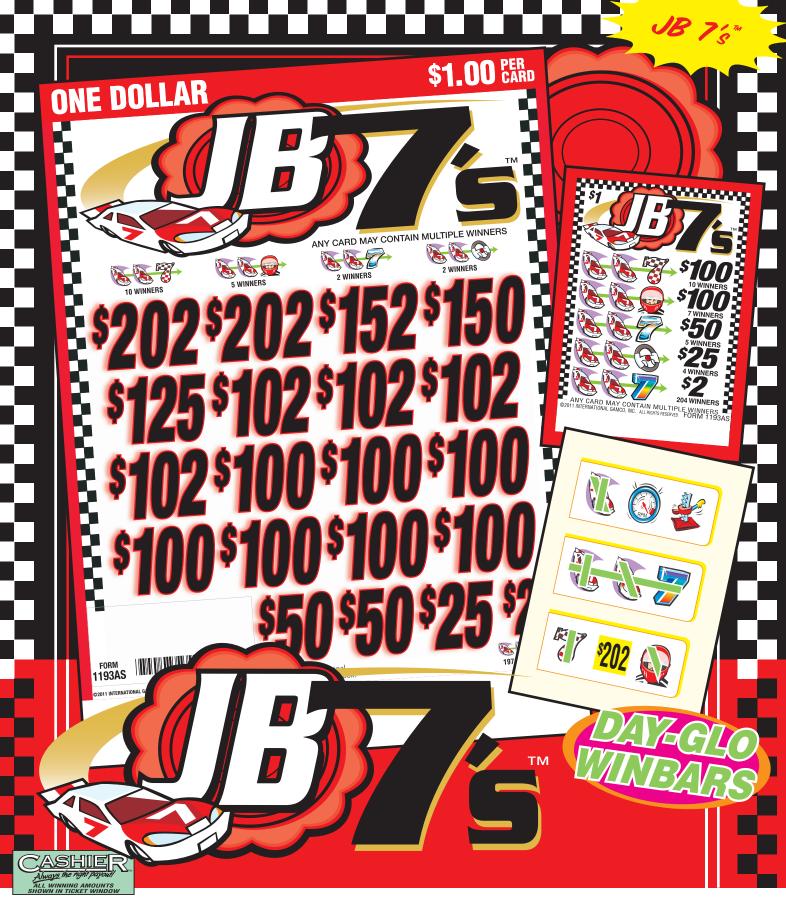

| 00                                      | JB 7's                                                                                                                                            | FORM 1193AS/\$1.00                                                                                                                                                                                                       |
|-----------------------------------------|---------------------------------------------------------------------------------------------------------------------------------------------------|--------------------------------------------------------------------------------------------------------------------------------------------------------------------------------------------------------------------------|
| 00                                      | TAKES IN: 3,136<br>PAYS OUT:                                                                                                                      | 6 @ \$1.00 \$3,136.00                                                                                                                                                                                                    |
| 000000000000000000000000000000000000000 | 10 Winners @ 7 Winners @ 5 Winners @ 4 Winners @ 204 Winners @ DEFINITE PAYOUT GROSS PROFL                                                        | \$100.00 \$1,000.00<br>100.00 700.00<br>50.00 250.00<br>25.00 100.00<br>2.00 408.00<br>78.38% \$2,458.00<br>\$678.00                                                                                                     |
| 00                                      | IANEO III. O, IOC                                                                                                                                 | AYOUT  6 @ \$1.00\$3,136.00                                                                                                                                                                                              |
| 000                                     | PAYS OUT: 2 Winners @ 1 Winner @ 1 Winner @ 4 Winners @ 7 Winners @ 2 Winners @ 3 Winners @ 2 Winners @ 184 Winners @ DEFINITE PAYOUT GROSS PROFI | \$202.00 \$ 404.00<br>152.00 152.00<br>150.00 150.00<br>125.00 125.00<br>102.00 408.00<br>100.00 700.00<br>50.00 100.00<br>25.00 25.00<br>6.00 18.00<br>4.00 8.00<br>2.00 368.00<br>78.38% \$2,458.00<br><b>\$678.00</b> |
| -10                                     | ANY CARD MAY CONTAIN MULTIF                                                                                                                       | PLE WINNERS 11-19-10                                                                                                                                                                                                     |
|                                         |                                                                                                                                                   |                                                                                                                                                                                                                          |