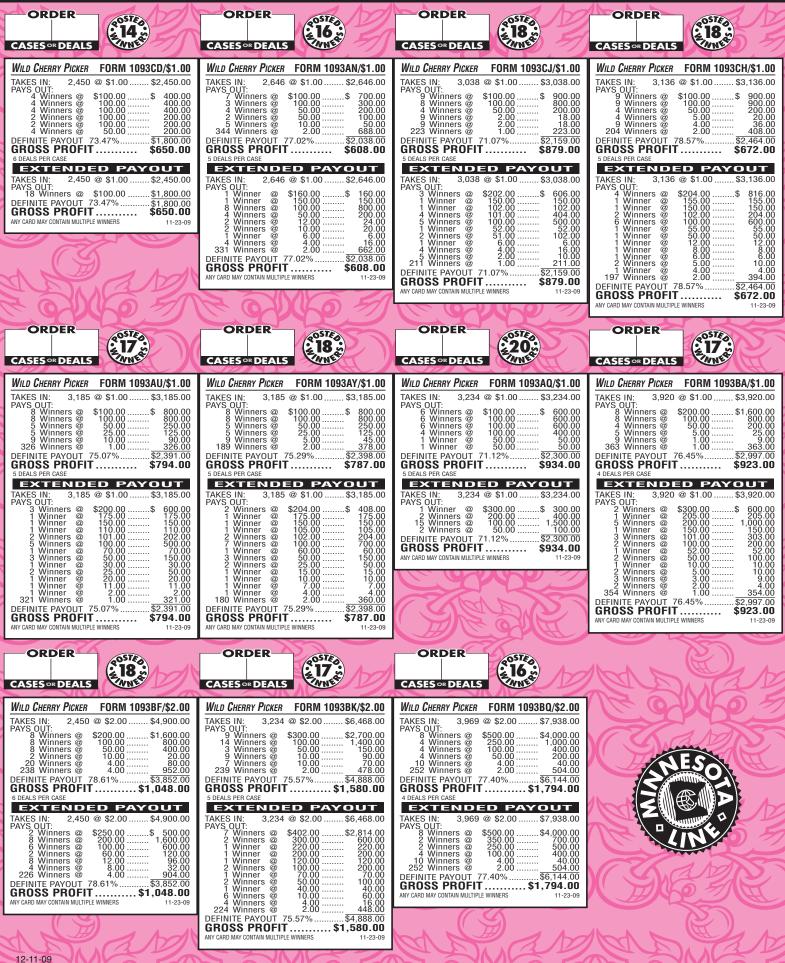

ANY CARD MAY CONTAIN MULTIPLE WINNERS

IMPORTANT NOTICE: Due to rapidly changing laws and regulations, we cannot be responsible for the legality of the use of this product by any particular purchase. Each purchaser schould determine for themselves that the use of this product is permitted in their locality. Games with a ticket count exceeding 4,000, the top individual prize greater than S500 or less than a 65% player payout and

Games with a ticket count exceeding 4,000, the top individual prize greater than \$500 or less than a 65% player payout and progressive pull-tab games are not available for sale in Pennsylvania, Louisiana, and Mississippi.

©2010 INTERNATIONAL GAMCO, INC. ALL RIGHTS RESERVED 12-11-09



## Wild Cherry Picker<sup>™</sup> MN Extended Payouts