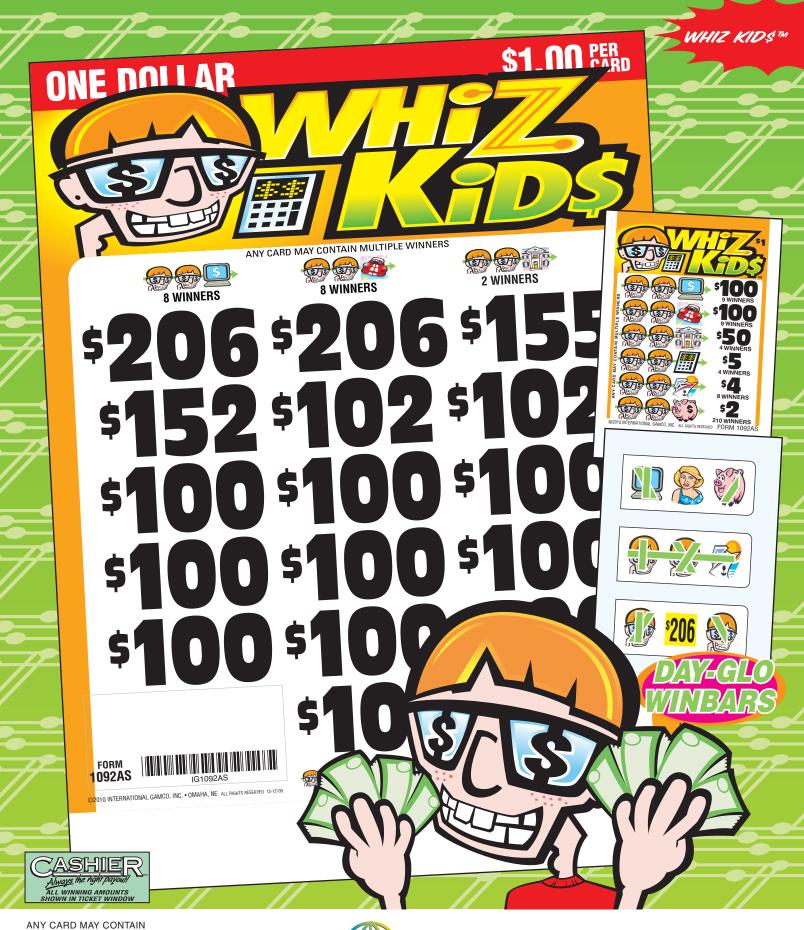

|   | WHIZ KID\$                             | FORM 1092AS/\$1.00                                                                                                                                                                                                                    |
|---|----------------------------------------|---------------------------------------------------------------------------------------------------------------------------------------------------------------------------------------------------------------------------------------|
|   | TAKES IN: 3,136<br>PAYS OUT:           | 8 @ \$1.00 \$3,136.00                                                                                                                                                                                                                 |
|   | O Winnero                              | \$100.00\$ 900.00<br>100.00 900.00                                                                                                                                                                                                    |
|   | 4 Winners @<br>4 Winners @             | 100.00 900.00<br>100.00 900.00<br>50.00 200.00<br>5.00 20.00<br>4.00 32.00<br>2.00 420.00                                                                                                                                             |
|   | 210 Winners @                          | 2.00 420.00                                                                                                                                                                                                                           |
|   | DEFINITE PAYOUT                        | 78.83% <del>\$2,472.00</del><br><b>T\$664.00</b>                                                                                                                                                                                      |
|   | 5 DEALS PER CASE                       |                                                                                                                                                                                                                                       |
|   |                                        | ED PAYOUT                                                                                                                                                                                                                             |
|   | TAKES IN: 3,136<br>  PAYS OUT:         | 3 @ \$1.00 \$3,136.00                                                                                                                                                                                                                 |
|   | PAYS OUT:<br>2 Winners @<br>1 Winner @ | \$206.00\$ 412.00<br>155.00 155.00                                                                                                                                                                                                    |
|   | 1 Winner @<br>2 Winners @              | 152.00 152.00<br>102.00 204.00                                                                                                                                                                                                        |
|   | 10 Winners @                           | 100.00 1,000.00                                                                                                                                                                                                                       |
|   | 1 Winner @                             | 50.00 50.00                                                                                                                                                                                                                           |
|   | 1 Winner @                             | 8.00 8.00                                                                                                                                                                                                                             |
|   | 2 Winners @                            | 5.00 10.00                                                                                                                                                                                                                            |
|   | 198 Winners @                          | \$206.00 \$ 412.00<br>155.00 \$155.00<br>102.00 \$152.00<br>102.00 \$204.00<br>100.00 \$1,000.00<br>55.00 \$55.00<br>12.00 \$12.00<br>8.00 \$8.00<br>6.00 \$6.00<br>50.00 \$10.00<br>4.00 \$12.00<br>4.00 \$12.00<br>236.00<br>78.83% |
|   |                                        | 78.83% \$2,472.00<br><b>T \$664.00</b>                                                                                                                                                                                                |
|   | ANY CARD MAY CONTAIN MULTIP            | PLE WINNERS 11-23-09                                                                                                                                                                                                                  |
| 1 | OPDI                                   | r.D.                                                                                                                                                                                                                                  |