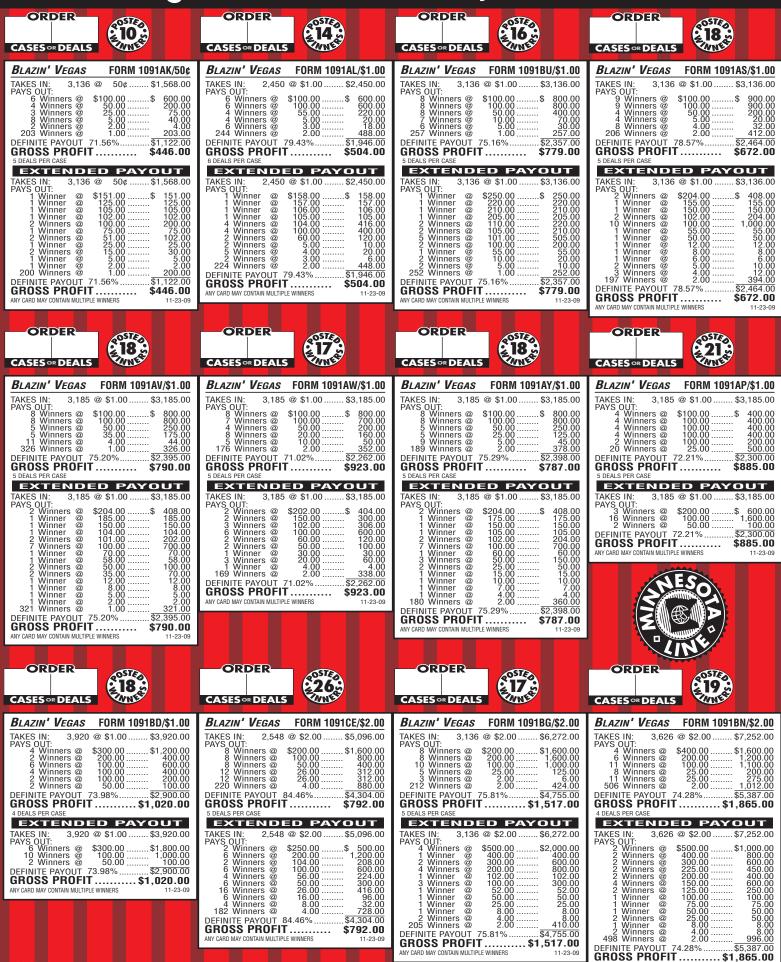

ANY CARD MAY CONTAIN MULTIPLE WINNERS

IMPORTANT NOTICE: Due to rapidly changing laws and regulations, we cannot be responsible for the legality of the use of this product by any particular purchase. Each purchaser should determine for themselves that the use of this product is permitted in their locality. Games with a ticket court exceeding 4000, the top individual prize greater than \$500 or less than a 65% player payout and progressive pull-tab games are not available for sale in Pennsylvania, Lusidiana, and Mississippi.

## Blazin' Vegas<sup>™</sup> MN Extended Payouts

ANY CARD MAY CONTAIN MULTIPLE WINNERS