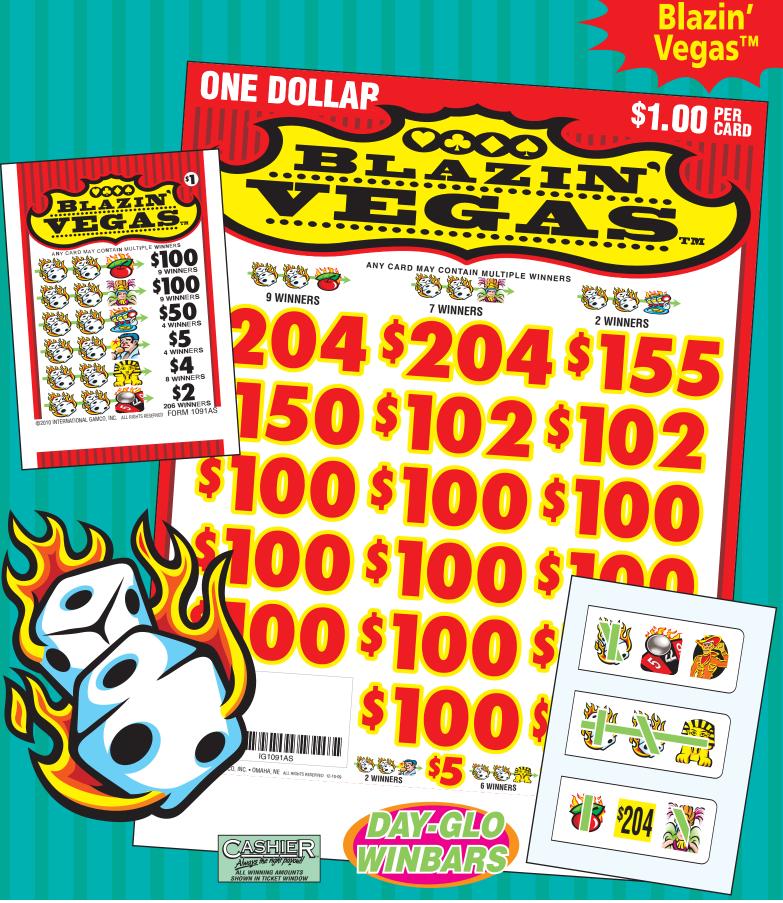

ANY CARD MAY CONTAIN MULTIPLE WINNERS

IMPORTANT NOTICE: Due to rapidly changing laws and regulations, we cannot be responsible for the legality of the use of this product by any particular purchase. Each purchaser should determine for themselves that the use of this product is permitted in their locality. Games with a ticket court exceeding 4000, the top individual prize greater than \$500 or less than a 65% player payout and progressive pull-tab games are not available for sale in Pennsylvania, Lusidiana, and Mississippi.

## Blazin' Vegas<sup>™</sup> MN Extended Payouts

ANY CARD MAY CONTAIN MULTIPLE WINNERS