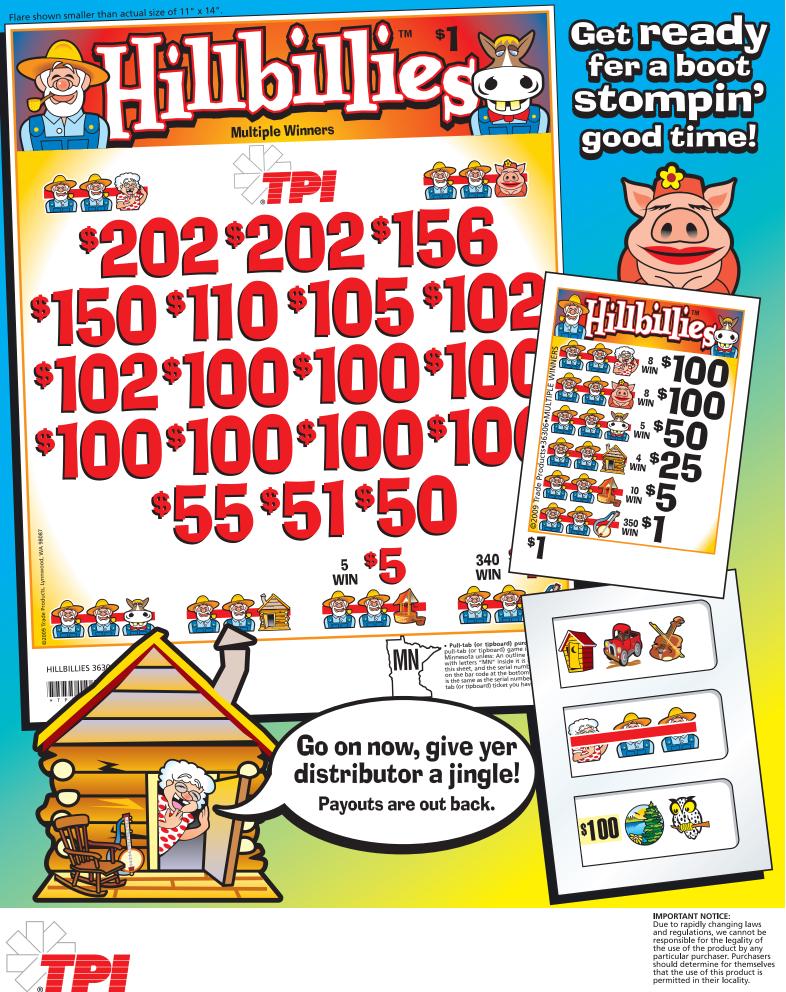

| Combinations:                         |
|---------------------------------------|
| 2 Win @ \$202.00\$404.00              |
| 1 Win @ \$156.00\$156.00              |
| 1 Win @ \$150.00\$150.00              |
| 1 Win @ \$110.00\$110.00              |
| 1 Win @ \$105.00\$105.00              |
| 2 Win @ \$102.00\$204.00              |
| 7 Win @ \$100.00\$700.00              |
| 1 Win @ \$ 55.00\$ 55.00              |
| 1 Win @ \$ 51.00\$ 51.00              |
| 1 Win @ \$ 50.00\$ 50.00              |
| 1 Win @\$ 10.00\$ 10.00               |
| 3 Win @ \$ 5.00\$ 15.00               |
| 20 Win @ \$ 2.00\$ 40.00              |
| 300 Win @ \$ 1.00\$300.00             |
| TOTAL PAY OUT:\$2350.00               |
| GROSS PROFIT:\$770.00                 |
| 75% pay out • 25% profit • 4 dls/case |
| 18 POSTED WINNERS                     |
| \$302 Maximum Last Sale               |