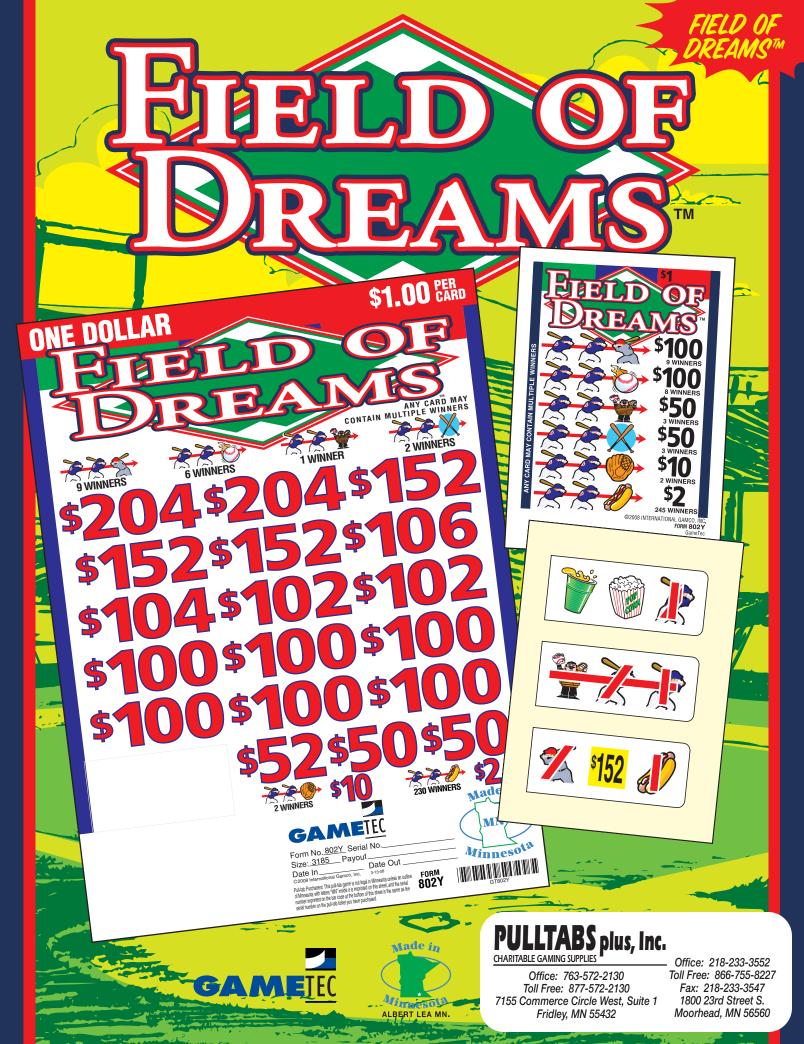

ORDER

POSTED 218 S CASES OR DEALS

ANY CARD MAY CONTAIN MULTIPLE WINNERS

3-11-08

| FIELD | OF DREAMS | FORM 802Y/\$1.00 |
|-------|-----------|------------------|
|       |           |                  |

|                                 | 3,185          | @ \$1.00           | ) \$ | 3,185.00 |
|---------------------------------|----------------|--------------------|------|----------|
| PAYS OUT:<br>9 Winne<br>8 Winne | ers @<br>ers @ | \$100.00<br>100.00 |      | 900.00   |
| 3 Winne<br>3 Winne              | ers @          | 50.00<br>50.00     |      | 150.00   |
|                                 | ers @          | 10.00              |      | 20.00    |
| DEFINITE PAY                    | YOUT           | 78.81%             | \$   | 2,510.00 |
| GROSS PI                        |                | Г                  | \$   | 675.00   |

| TAKES IN:    | 3,185 | @ \$1.00 | ) | \$3,185.00 |
|--------------|-------|----------|---|------------|
| PAYS OUT:    |       |          |   |            |
| 9 Winne      | ers @ | \$100.00 |   | \$ 900.00  |
| 8 Winne      | ers @ | 100.00   |   | 800.00     |
| 3 Winne      | rs @  | 50.00    |   | 150.00     |
| 3 Winne      | rs @  |          |   | 150.00     |
|              |       | 10.00    |   | 20.00      |
| 245 Winne    | ers @ |          |   |            |
| DEFINITE PAY | /0UT  | 78.81%   |   | \$2,510.00 |
| GROSS PI     | ROFII | Γ        | ; | \$675.00   |
|              |       |          |   |            |