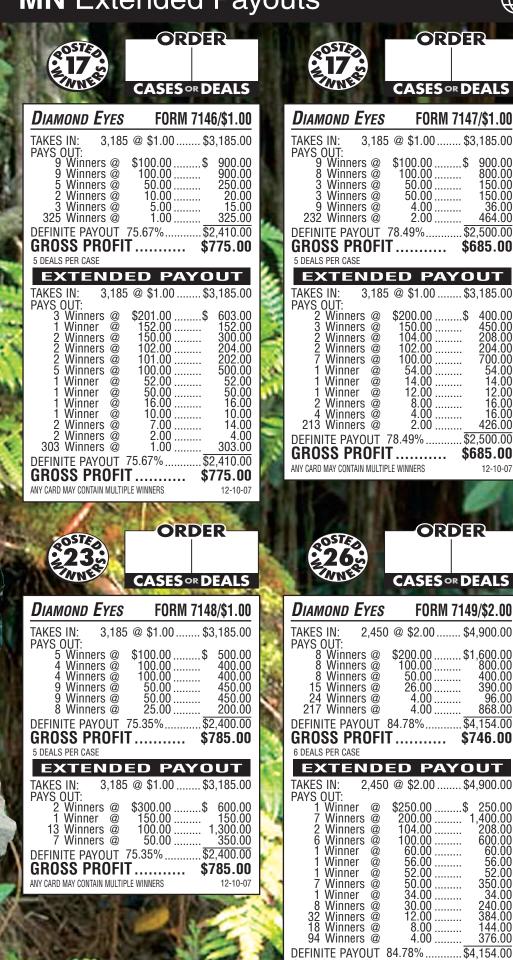

## Diamond Eyes<sup>™</sup> MN Extended Payouts

900.00

800.00

150.00

150.00

464.00

400.00

450.00 208.00

204.00

700.00

54.00

14.00

12.00

16.00

16.00

426.00

12-10-07

390.00

96.00

868.00

600.00

60.00

56.00

52.00

350.00

240.00

384.00

144.00

376.00

12-10-07

GROSS PROFIT ...... \$746.00

ANY CARD MAY CONTAIN MULTIPLE WINNERS

34.00

36.00