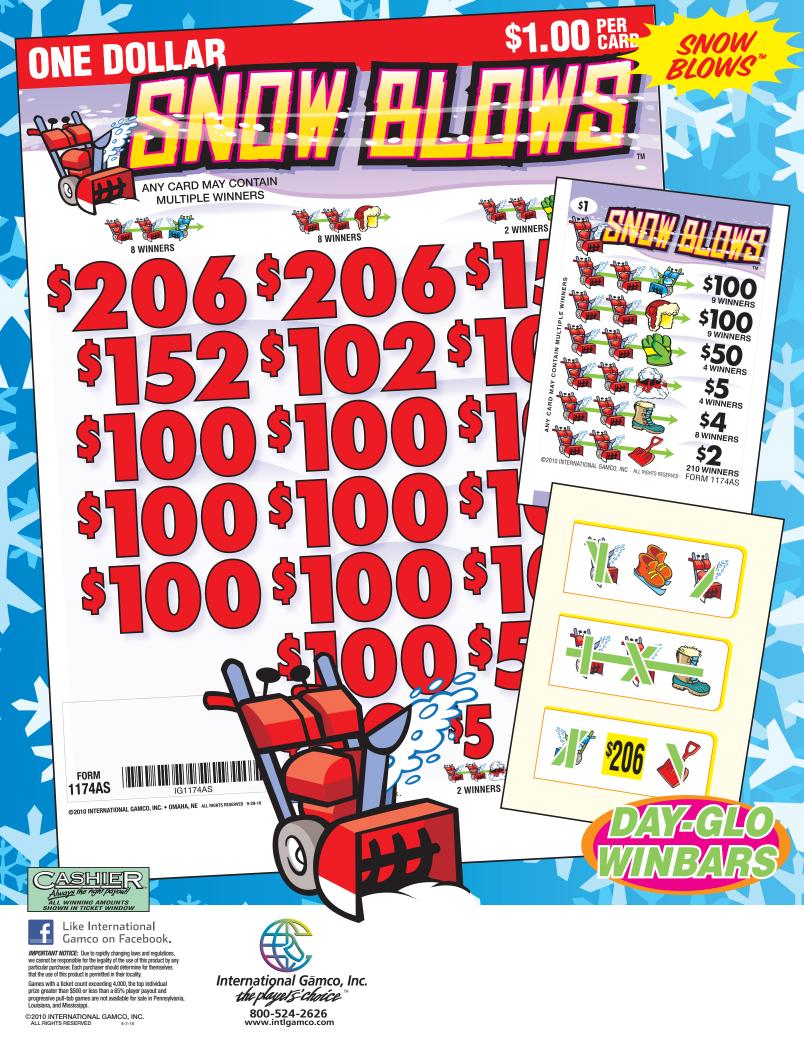

## **SNOW BLOWS**<sup>™</sup> MN Extended Payouts

| Snow Blows FORM 1174AL/\$1.00                                                                                                                                                                                                                                                                                                                                                                                                                                                                      | SNOW BLOWS FORM 1174AS/\$1.00                                                                                                                                                                                                                                                                                                                                                                                                                                                                                                                                                                                                                                                                                                                                                                                                                                                                 | SNOW BLOWS FORM 1174AU/\$1.00                                                                                                                                                                                                                                                                                                                                                                                                                                                                                                                                                                | SNOW BLOWS FORM 1174AW/\$1.00                                                                                                                                                                                                                                                                                                                                                                             |
|----------------------------------------------------------------------------------------------------------------------------------------------------------------------------------------------------------------------------------------------------------------------------------------------------------------------------------------------------------------------------------------------------------------------------------------------------------------------------------------------------|-----------------------------------------------------------------------------------------------------------------------------------------------------------------------------------------------------------------------------------------------------------------------------------------------------------------------------------------------------------------------------------------------------------------------------------------------------------------------------------------------------------------------------------------------------------------------------------------------------------------------------------------------------------------------------------------------------------------------------------------------------------------------------------------------------------------------------------------------------------------------------------------------|----------------------------------------------------------------------------------------------------------------------------------------------------------------------------------------------------------------------------------------------------------------------------------------------------------------------------------------------------------------------------------------------------------------------------------------------------------------------------------------------------------------------------------------------------------------------------------------------|-----------------------------------------------------------------------------------------------------------------------------------------------------------------------------------------------------------------------------------------------------------------------------------------------------------------------------------------------------------------------------------------------------------|
| TAKES IN: 2,450 @ \$1.00 \$2,450.00<br>PAYS OUT:                                                                                                                                                                                                                                                                                                                                                                                                                                                   | TAKES IN: 3,136 @ \$1.00 \$3,136.00<br>PAYS OUT:                                                                                                                                                                                                                                                                                                                                                                                                                                                                                                                                                                                                                                                                                                                                                                                                                                              | TAKES IN: 3,185 @ \$1.00 \$3,185.00<br>PAYS OUT:                                                                                                                                                                                                                                                                                                                                                                                                                                                                                                                                             | TAKES IN: 3,185 @ \$1.00 \$3,185.00<br>PAYS OUT:                                                                                                                                                                                                                                                                                                                                                          |
| 6 Winners @   \$100.00   \$600.00     6 Winners @   100.00   \$600.00     4 Winners @   50.00   200.00     6 Winners @   5.00   30.00     10 Winners @   3.00   30.00     10 Winners @   2.00   484.00                                                                                                                                                                                                                                                                                             | 9 Winners @ \$100.00\$ 900.00<br>9 Winners @ 100.00 900.00<br>4 Winners @ 50.00 200.00<br>4 Winners @ 5.00 20.00<br>8 Winners @ 4.00 32.00<br>210 Winners @ 2.00 420.00                                                                                                                                                                                                                                                                                                                                                                                                                                                                                                                                                                                                                                                                                                                       | PAYS OUT:   \$\overline{1}00.00   \$\overline{0}0.00     8 Winners @   \$100.00   \$\overline{0}0.00     8 Winners @   \$100.00   \$\overline{0}0.00     5 Winners @   \$50.00   \$250.00     5 Winners @   \$25.00   \$125.00     9 Winners @   \$10.00   \$90.00     329 Winners @   \$1.00   \$329.00                                                                                                                                                                                                                                                                                     | PAYS OUT:   \$100.00   \$800.00     8 Winners @   \$100.00   \$00.00     7 Winners @   \$00.00   \$00.00     4 Winners @   \$00.00   \$00.00     8 Winners @   \$00.00   \$00.00     9 Winners @   \$00.00   \$00.00     8 Winners @   \$00.00   \$00.00     8 Winners @   \$00.00   \$00.00     5 Winners @   \$10.00   \$50.00     177 Winners @   \$2.00   \$354.00                                    |
| DEFINITE PAYOUT 79.35%\$1,944.00<br>GROSS PROFIT<br>6 DEALS PER CASE<br>EXTENDE                                                                                                                                                                                                                                                                                                                                                                                                                    | DEFINITE PAYOUT 78.83%\$2,472.00<br>GROSS PROFIT                                                                                                                                                                                                                                                                                                                                                                                                                                                                                                                                                                                                                                                                                                                                                                                                                                              | DEFINITE PAYOUT 75.16% \$2,394.00   GROSS PROFIT \$791.00   5 DEALS PER CASE \$791.00   EXTENDE \$7000000000000000000000000000000000000                                                                                                                                                                                                                                                                                                                                                                                                                                                      | DEFINITE PAYOUT 71.08%\$2,264.00<br>GROSS PROFIT                                                                                                                                                                                                                                                                                                                                                          |
| TAKES IN: 2,450 @ \$1.00 \$2,450.00   PAYS OUT: 2 Winners @ \$156.00 \$312.00   2 Winners @ 106.00 212.00   4 Winners @ 104.00 416.00   4 Winners @ 100.00 400.00   2 Winners @ 10.00 20.00   4 Winners @ 10.00 20.00   4 Winners @ 10.00 20.00   4 Winners @ 2.00 16.00   2 Winners @ 2.00 452.00   DEFINITE PAYOUT 79.35% \$1,944.00   GROSS PROFIT \$506.00   ANY CARD MAY CONTAIN MULTIPLE WINNERS 9-21-10 | TAKES IN: 3,136 @ \$1.00 \$3,136.00   PAYS OUT: 2 Winners @ \$206.00 \$412.00   1 Winner @ 155.00 155.00   1 Winner @ 152.00 152.00   2 Winners @ 102.00 204.00   10 Winners @ 100.00 1,000.00   1 Winner @ 55.00 55.00   1 Winner @ 50.00 50.00   1 Winner @ 12.00 12.00   1 Winner @ 6.00 6.00   1 Winner @ 5.00 10.00   1 Winner @ 6.00 2.00   2 Winners @ 5.00 10.00   3 Winners @ 2.00 360.00   2 Winners 2.00 396.00   2 DACOUT 72.8224 60.472.00                                                                                                                                                                                                                                                                                                                                                                                                                                       | TAKES IN: 3,185 @ \$1.00 \$3,185.00   PAYS OUT: 3 Winners @ \$201.00 603.00   1 Winner @ 175.00 175.00   1 Winner @ 151.00 151.00   1 Winner @ 101.00 202.00   5 Winners @ 101.00 202.00   5 Winners @ 100.00 500.00   1 Winner @ 70.00 70.00   3 Winners @ 50.00 150.00   1 Winner @ 30.00 30.00   2 Winners @ 25.00 50.00   1 Winner @ 20.00 20.00   1 Winner @ 20.00 20.00   2 Winners @ 25.00 50.00   1 Winner @ 20.00 20.00   2 Winners @ 25.00 50.00   1 Winner @ 20.00 20.00   1 Winner @ 11.00 11.00   1 Winner @ 10.00 20.00   20 Winners @ 1.00 320.00   320 Winners @ 1.00 320.00 | TAKES IN: 3,185 @ \$1.00 \$3,185.00   PAYS OUT: 2 \$200.00 \$400.00   2 Winners @ 152.00 304.00   3 Winners @ 102.00 306.00   6 Winners @ 100.00 600.00   2 Winners @ 60.00 200.00   1 Winner @ 52.00 52.00   1 Winner @ 50.00 50.00   1 Winner @ 30.00 30.00   3 Winners @ 20.00 60.00   1 Winner @ 4.00 4.00   1 Winner @ 2.00 338.00   DEFINITE PAYOUT 71.08% \$2,264.00   GROSS PROFIT \$921.00       |
|                                                                                                                                                                                                                                                                                                                                                                                                                                                                                                    | DEFINITE PAYOUT 70.0570   \$2,472.00     GROSS PROFIT   \$664.00     Any card may contain multiple winners   9-21-10                                                                                                                                                                                                                                                                                                                                                                                                                                                                                                                                                                                                                                                                                                                                                                          | GROSS PROFIT   \$2,334.00     ANY CARD MAY CONTAIN MULTIPLE WINNERS   \$21-10                                                                                                                                                                                                                                                                                                                                                                                                                                                                                                                | ANY CARD MAY CONTAIN MULTIPLE WINNERS 9-21-10                                                                                                                                                                                                                                                                                                                                                             |
| SNOW BLOWS FORM 1174AY/\$1.00                                                                                                                                                                                                                                                                                                                                                                                                                                                                      |                                                                                                                                                                                                                                                                                                                                                                                                                                                                                                                                                                                                                                                                                                                                                                                                                                                                                               |                                                                                                                                                                                                                                                                                                                                                                                                                                                                                                                                                                                              |                                                                                                                                                                                                                                                                                                                                                                                                           |
|                                                                                                                                                                                                                                                                                                                                                                                                                                                                                                    | SNOW BLOWS FORM 1174CP/\$1.00                                                                                                                                                                                                                                                                                                                                                                                                                                                                                                                                                                                                                                                                                                                                                                                                                                                                 | SNOW BLOWS FORM 1174BF/\$2.00                                                                                                                                                                                                                                                                                                                                                                                                                                                                                                                                                                | <i>SNOW BLOWS</i> FORM 1174BQ/\$2.00                                                                                                                                                                                                                                                                                                                                                                      |
| TAKES IN:   3,185 @ \$1.00   \$3,185.00     PAYS OUT:   8 Winners @   \$100.00   \$800.00     8 Winners @   100.00   \$800.00     5 Winners @   50.00   \$250.00     5 Winners @   250.00   \$125.00     11 Winners @   4.00   \$44.00     189 Winners @   2.00   \$378.00                                                                                                                                                                                                                         | TAKES IN:   3,185   @ \$1.00   \$3,185.00     PAYS OUT:   4   Winners   @   \$100.00   \$400.00     4   Winners   @   \$100.00   \$400.00   \$400.00   \$400.00   \$500.00   \$400.00   \$400.00   \$500.00   \$400.00   \$400.00   \$500.00   \$400.00   \$500.00   \$400.00   \$200.00   \$200.00   \$200.00   \$200.00   \$200.00   \$200.00   \$200.00   \$200.00   \$200.00   \$200.00   \$200.00   \$200.00   \$200.00   \$200.00   \$200.00   \$200.00   \$200.00   \$200.00   \$200.00   \$200.00   \$200.00   \$200.00   \$200.00   \$200.00   \$200.00   \$200.00   \$200.00   \$200.00   \$200.00   \$200.00   \$200.00   \$200.00   \$200.00   \$200.00   \$200.00   \$200.00   \$200.00   \$200.00   \$200.00   \$200.00   \$200.00   \$200.00   \$200.00   \$200.00   \$200.00   \$200.00   \$200.00   \$200.00   \$200.00   \$200.00   \$200.00   \$200.00   \$200.00   \$200. | TAKES IN:   2,450   @ \$2.00   \$4,900.00     PAYS OUT:   8   \$200.00   \$1,600.00     8   Winners   100.00   \$100.00     8   Winners   50.00   \$400.00     2   Winners   10.00   \$200.00     2   Winners   400.00   \$200.00     2   Winners   400.00   \$200.00     20   Winners   400.00   \$200.00     20   Winners   400.00   \$200.00     20   Winners   400.00   \$200.00                                                                                                                                                                                                         | TAKES IN:   3,969   @ \$2.00   \$7,938.00     PAYS OUT:   8   \$500.00   \$4,000.00     4   Winners   250.00   \$4,000.00     4   Winners   100.00   \$400.00     4   Winners   50.00   \$400.00     4   Winners   100.00   \$400.00     4   Winners   \$40.00   \$400.00     4   Winners   \$40.00   \$40.00     252   Winners   \$2.00   \$504.00                                                       |
| TAKES IN: 3,185 @ \$1.00\$3,185.00   PAYS OUT: 8 Winners @ \$100.00 \$800.00   8 Winners @ \$100.00 800.00   8 Winners @ \$100.00 800.00   5 Winners @ \$0.00 250.00   5 Winners @ \$25.00 125.00   11 Winners @ \$2.00 378.00   189 Winners @ \$2.00 378.00   DEFINITE PAYOUT 75.26% \$2,397.00   GROSS PROFIT \$788.00   5 DEALS PER CASE \$788.00   S DEALS PER CASE \$185   EXTIENDE \$3,185.00   PAYS OUT: 3,185 @ \$1.00                                                                     | TAKES IN: 3,185 @ \$1.00\$3,185.00   PAYS OUT: 4   4 Winners @ 100.00 \$400.00   4 Winners @ 100.00 400.00   5 Winners @ 100.00 400.00   5 Winners @ 100.00 400.00   2 Winners @ 100.00 200.00   20 Winners @ 100.00 200.00   20 Winners @ 25.00 500.00   DEFINITE PAYOUT 75.35% \$2,400.00   GROSS PROFIT \$785.00 \$785.00   5 DEALS PER CASE \$192   EXTTENDE \$100 \$3,185.00   PAYS OUT: 3,185 @ \$1.00 \$3,185.00                                                                                                                                                                                                                                                                                                                                                                                                                                                                       | TAKES IN: 2,450 @ \$2.00\$4,900.00   PAYS OUT: 8 Winners @ \$200.00\$1,600.00   8 Winners @ 10.00800.00 800.00   8 Winners @ 50.00800.00 20.00   2 Winners @ 10.00800.00 20.00   2 Winners @ 4.00 80.00   2 Winners @ 4.00 80.00   2 Winners @ 4.00 80.00   24 Winners @ 4.00 968.00   DEFINITE PAYOUT 78.94% \$3,868.00   GROSS PROFIT \$3,868.00   GROSS PROFIT \$1,032.00   6 DEALS PER CASE \$1,032.00   EXTENDE \$4,900.00   PAYS OUT: \$2,450 @ \$2.00                                                                                                                                 | TAKES IN: 3,969 @ \$2.00 \$7,938.00   PAYS OUT: 8 Winners @ \$500.00 \$4,000.00   4 Winners @ 250.00 1,000.00   4 Winners @ 100.00 400.00   4 Winners @ 50.00 200.00   10 Winners @ 4.00 40.00   252 Winners @ 2.00 504.00   DEFINITE PAYOUT 77.40% \$6,144.00   GROSS PROFIT \$1,794.00   4 DEALS PER CASE 16   EXTIENDE \$1,969 @ \$2.00   TAKES IN: 3,969 @ \$2.00   9400 PAYS OUT: \$1,938.00         |
| TAKES IN: 3,185 @ \$1.00\$3,185.00   PAYS OUT: 8 Winners @ \$100.00 \$800.00   8 Winners @ \$100.00 800.00   8 Winners @ \$100.00 800.00   5 Winners @ \$0.00 250.00   5 Winners @ \$25.00 125.00   1 Winners @ \$25.00 125.00   11 Winners @ \$2.00 378.00   DEFINITE PAYOUT 75.26% \$2,397.00   GROSS PROFIT \$788.00   5 DEALS PER CASE \$788.00   S DEALS PER CASE \$788.00   TAKES IN: 3,185 @ \$1.00                                                                                         | TAKES IN: 3,185 @ \$1.00\$3,185.00   PAYS OUT: 4   4 Winners @ 100.00 \$400.00   4 Winners @ 100.00 400.00   5 Winners @ 100.00 400.00   5 Winners @ 100.00 400.00   2 Winners @ 100.00 200.00   20 Winners @ 25.00 500.00   20 Winners @ 25.00 500.00   DEFINITE PAYOUT 75.35% \$2,400.00   GROSS PROFIT \$785.00 \$102,500   5 DEALS PER CASE \$192,500   EXTENDE YOUT \$3,185.00                                                                                                                                                                                                                                                                                                                                                                                                                                                                                                           | TAKES IN: 2,450 @ \$2.00\$4,900.00   PAYS OUT: 8 Winners @ \$200.00\$1,600.00   8 Winners @ 100.00 800.00   8 Winners @ 100.00 800.00   8 Winners @ 100.00 800.00   2 Winners @ 10.00 20.00   20 Winners @ 10.00 20.00   20 Winners @ 4.00 80.00   242 Winners @ 4.00 968.00   DEFINITE PAYOUT 78.94% \$3,868.00   GROSS PROFIT \$1,032.00   6 DEALS PER CASE 18   EXTENDE 490.00                                                                                                                                                                                                            | TAKES IN: 3,969 @ \$2.00 \$7,938.00   PAYS OUT: 8 Winners @ \$500.00 \$4,000.00   4 Winners @ 250.00 1,000.00   4 Winners @ 100.00 400.00   4 Winners @ 50.00 200.00   10 Winners @ 4.00 40.00   252 Winners @ 2.00 504.00   252 Winners @ 2.00 504.00   DEFINITE PAYOUT 77.40% \$6,144.00   GROSS PROFIT \$1,794.00   4 DEALS PER CASE 16   EXTIENDE \$00   TAKES IN: 3,969 @ \$2.00   \$2.00 \$7,938.00 |