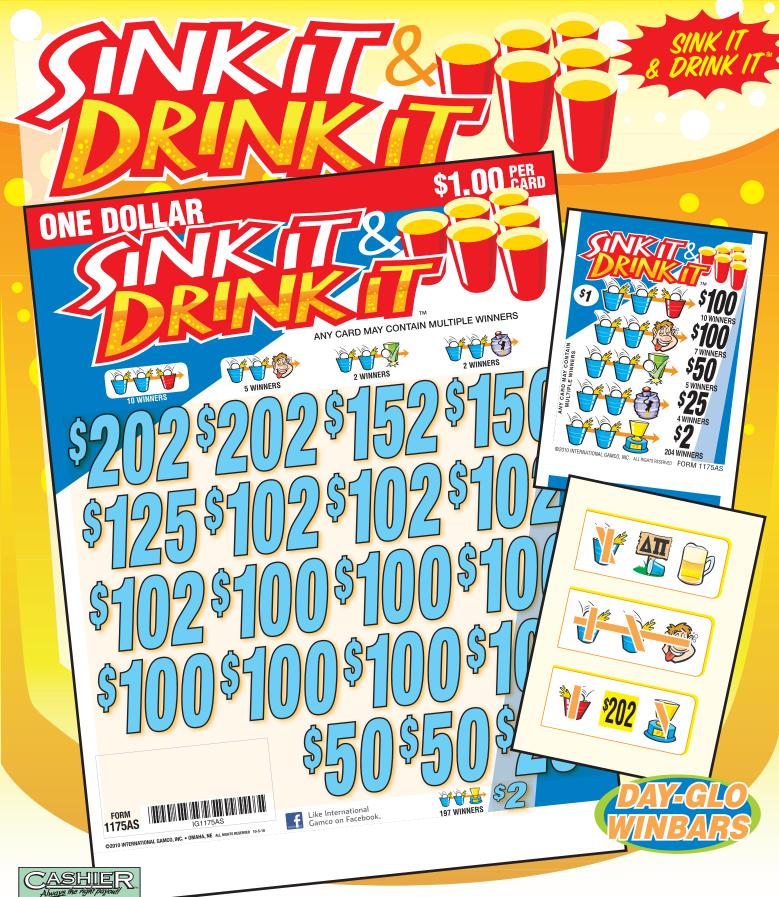

Like International Gamco on Facebook.

IMPORTANT NOTICE: Due to rapidly changing laws and regulations, we cannot be responsible for the legality of the use of this product by any particular purchaser. Each purchaser should determine for themselves that the use of this product is permitted in their locality.

Games with a ticket count exceeding 4,000, the top individual prize greater than \$500 or less than a 65% player payout and progressive pull-tab games are not available for sale in Pennsylvania, Louisiana, and Mississippi.

©2010 INTERNATIONAL GAMCO, INC. ALL RIGHTS RESERVED 10-7-10



International Gāmco, Inc. the players'choice™

800-524-2626 www.intlgamco.com

## SINK IT & DRINK IT

## MN Extended Payouts





```
SINK IT & DRINK IT FORM 1175AS/$1.00
TAKES IN: