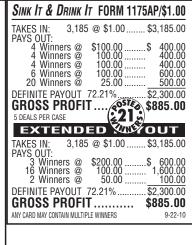

SINK IT & DRINK IT FORM 1175BO/\$2.00 SINK IT & DRINK IT FORM 1175LA/\$1.00

| SINK   T & DRINK   T FORM 1175AW   \$1.00                                                                                                                                                                                                                                                                                                                                                                                                                                                                                                                                                                                                                                                                                                                                                                                                                                                                                                                                                                                                                                                                                                                                                                                                                                                                                                                                                                                                                                                                                                                                                                                                                                                                                                                                                                                                                                                                                                                                                                                                                                                                                                                                                                                                                                                                                                                                       | C I- 0 D I- FODER 447F BULING OO                                                                                                                                                    |
|---------------------------------------------------------------------------------------------------------------------------------------------------------------------------------------------------------------------------------------------------------------------------------------------------------------------------------------------------------------------------------------------------------------------------------------------------------------------------------------------------------------------------------------------------------------------------------------------------------------------------------------------------------------------------------------------------------------------------------------------------------------------------------------------------------------------------------------------------------------------------------------------------------------------------------------------------------------------------------------------------------------------------------------------------------------------------------------------------------------------------------------------------------------------------------------------------------------------------------------------------------------------------------------------------------------------------------------------------------------------------------------------------------------------------------------------------------------------------------------------------------------------------------------------------------------------------------------------------------------------------------------------------------------------------------------------------------------------------------------------------------------------------------------------------------------------------------------------------------------------------------------------------------------------------------------------------------------------------------------------------------------------------------------------------------------------------------------------------------------------------------------------------------------------------------------------------------------------------------------------------------------------------------------------------------------------------------------------------------------------------------|-------------------------------------------------------------------------------------------------------------------------------------------------------------------------------------|
| PAYS OUT:  9 Winners @ \$100.00                                                                                                                                                                                                                                                                                                                                                                                                                                                                                                                                                                                                                                                                                                                                                                                                                                                                                                                                                                                                                                                                                                                                                                                                                                                                                                                                                                                                                                                                                                                                                                                                                                                                                                                                                                                                                                                                                                                                                                                                                                                                                                                                                                                                                                                                                                                                                 | SINK IT & DRINK IT FURM 11/5AW/\$1.00                                                                                                                                               |
| 9 Winners @ \$100.00 \$900.00 6 Winners @ 100.00 500.00 500.00 220 Winners @ 2.00 440.00 220 Winners @ 2.00 \$920.00 500.00 500.00 500.00 500.00 500.00 500.00 500.00 500.00 500.00 500.00 500.00 500.00 500.00 500.00 500.00 500.00 500.00 500.00 500.00 500.00 500.00 500.00 500.00 500.00 500.00 500.00 500.00 500.00 500.00 500.00 500.00 500.00 500.00 500.00 500.00 500.00 500.00 500.00 500.00 500.00 500.00 500.00 500.00 500.00 500.00 500.00 500.00 500.00 500.00 500.00 500.00 500.00 500.00 500.00 500.00 500.00 500.00 500.00 500.00 500.00 500.00 500.00 500.00 500.00 500.00 500.00 500.00 500.00 500.00 500.00 500.00 500.00 500.00 500.00 500.00 500.00 500.00 500.00 500.00 500.00 500.00 500.00 500.00 500.00 500.00 500.00 500.00 500.00 500.00 500.00 500.00 500.00 500.00 500.00 500.00 500.00 500.00 500.00 500.00 500.00 500.00 500.00 500.00 500.00 500.00 500.00 500.00 500.00 500.00 500.00 500.00 500.00 500.00 500.00 500.00 500.00 500.00 500.00 500.00 500.00 500.00 500.00 500.00 500.00 500.00 500.00 500.00 500.00 500.00 500.00 500.00 500.00 500.00 500.00 500.00 500.00 500.00 500.00 500.00 500.00 500.00 500.00 500.00 500.00 500.00 500.00 500.00 500.00 500.00 500.00 500.00 500.00 500.00 500.00 500.00 500.00 500.00 500.00 500.00 500.00 500.00 500.00 500.00 500.00 500.00 500.00 500.00 500.00 500.00 500.00 500.00 500.00 500.00 500.00 500.00 500.00 500.00 500.00 500.00 500.00 500.00 500.00 500.00 500.00 500.00 500.00 500.00 500.00 500.00 500.00 500.00 500.00 500.00 500.00 500.00 500.00 500.00 500.00 500.00 500.00 500.00 500.00 500.00 500.00 500.00 500.00 500.00 500.00 500.00 500.00 500.00 500.00 500.00 500.00 500.00 500.00 500.00 500.00 500.00 500.00 500.00 500.00 500.00 500.00 500.00 500.00 500.00 500.00 500.00 500.00 500.00 500.00 500.00 500.00 500.00 500.00 500.00 500.00 500.00 500.00 500.00 500.00 500.00 500.00 500.00 500.00 500.00 500.00 500.00 500.00 500.00 500.00 500.00 500.00 500.00 500.00 500.00 500.00 500.00 500.00 500.00 500.00 500.00 500.00 500.00 500.00 500.00 500.00 500.00 500.00 500.00 500.00 500.00 500.00 500.00 500.00                                                                                                                                                                                                                                                |                                                                                                                                                                                     |
| 5 DEALS PER CASE  EXTENDED  TAKES IN: 3,185 @ \$1.00 \$3,185.00  PAYS OUT:  2 Winners @ \$202.00 \$404.00  2 Winners @ 155.00 310.00  2 Winners @ 100.00 700.00  1 Winner @ 57.00 57.00  2 Winners @ 55.00 110.00  1 Winner @ 55.00 15.00  3 Winners @ 10.00 30.00  1 Winner @ 5.00 50.00  215 Winners @ 2.00 \$30.00  DEFINITE PAYOUT 71.11% \$2,265.00  GROSS PROFIT \$920.00                                                                                                                                                                                                                                                                                                                                                                                                                                                                                                                                                                                                                                                                                                                                                                                                                                                                                                                                                                                                                                                                                                                                                                                                                                                                                                                                                                                                                                                                                                                                                                                                                                                                                                                                                                                                                                                                                                                                                                                                 | 9 Winners @ \$100.00 \$900.00<br>6 Winners @ 100.00 600.00<br>5 Winners @ 55.00 275.00<br>10 Winners @ 5.00 50.00<br>220 Winners @ 2.00 440.00<br>DEFINITE PAYOUT 71.11% \$2.265.00 |
| TAKES IN: 3,185 @ \$1.00 \$3,185.00 PAYS OUT:  2 Winners @ \$202.00 \$404.00 2 Winners @ 155.00 310.00 2 Winners @ 100.00 700.00 1 Winners @ 57.00 57.00 2 Winners @ 55.00 110.00 1 Winner @ 15.00 15.00 3 Winners @ 100.00 30.00 1 Winner @ 50.00 50.00 1 Winner @ 50.00 50.00 1 Winner @ 50.00 50.00 1 Winner @ 50.00 \$5.00 1 Winner @ 50.00 \$5.00 1 Winner @ 50.00 \$5.00 215 Winners @ 20.00 \$30.00 1 Winner @ 50.00 \$5.00 \$25.00 Winners @ 20.00 \$5.00 \$25.00 \$25.00 \$25.00 \$25.00 \$25.00 \$25.00 \$25.00 \$25.00 \$25.00 \$25.00 \$25.00 \$25.00 \$25.00 \$25.00 \$25.00 \$25.00 \$25.00 \$25.00 \$25.00 \$25.00 \$25.00 \$25.00 \$25.00 \$25.00 \$25.00 \$25.00 \$25.00 \$25.00 \$25.00 \$25.00 \$25.00 \$25.00 \$25.00 \$25.00 \$25.00 \$25.00 \$25.00 \$25.00 \$25.00 \$25.00 \$25.00 \$25.00 \$25.00 \$25.00 \$25.00 \$25.00 \$25.00 \$25.00 \$25.00 \$25.00 \$25.00 \$25.00 \$25.00 \$25.00 \$25.00 \$25.00 \$25.00 \$25.00 \$25.00 \$25.00 \$25.00 \$25.00 \$25.00 \$25.00 \$25.00 \$25.00 \$25.00 \$25.00 \$25.00 \$25.00 \$25.00 \$25.00 \$25.00 \$25.00 \$25.00 \$25.00 \$25.00 \$25.00 \$25.00 \$25.00 \$25.00 \$25.00 \$25.00 \$25.00 \$25.00 \$25.00 \$25.00 \$25.00 \$25.00 \$25.00 \$25.00 \$25.00 \$25.00 \$25.00 \$25.00 \$25.00 \$25.00 \$25.00 \$25.00 \$25.00 \$25.00 \$25.00 \$25.00 \$25.00 \$25.00 \$25.00 \$25.00 \$25.00 \$25.00 \$25.00 \$25.00 \$25.00 \$25.00 \$25.00 \$25.00 \$25.00 \$25.00 \$25.00 \$25.00 \$25.00 \$25.00 \$25.00 \$25.00 \$25.00 \$25.00 \$25.00 \$25.00 \$25.00 \$25.00 \$25.00 \$25.00 \$25.00 \$25.00 \$25.00 \$25.00 \$25.00 \$25.00 \$25.00 \$25.00 \$25.00 \$25.00 \$25.00 \$25.00 \$25.00 \$25.00 \$25.00 \$25.00 \$25.00 \$25.00 \$25.00 \$25.00 \$25.00 \$25.00 \$25.00 \$25.00 \$25.00 \$25.00 \$25.00 \$25.00 \$25.00 \$25.00 \$25.00 \$25.00 \$25.00 \$25.00 \$25.00 \$25.00 \$25.00 \$25.00 \$25.00 \$25.00 \$25.00 \$25.00 \$25.00 \$25.00 \$25.00 \$25.00 \$25.00 \$25.00 \$25.00 \$25.00 \$25.00 \$25.00 \$25.00 \$25.00 \$25.00 \$25.00 \$25.00 \$25.00 \$25.00 \$25.00 \$25.00 \$25.00 \$25.00 \$25.00 \$25.00 \$25.00 \$25.00 \$25.00 \$25.00 \$25.00 \$25.00 \$25.00 \$25.00 \$25.00 \$25.00 \$25.00 \$25.00 \$25.00 \$25.00 \$25.00 \$25.00 \$25.00 \$25.00 \$25.00 \$25.00 \$25.00 \$25.00 \$25.00 \$25.00 \$25.00 \$25.00 \$25.00 \$25.00 \$25.00 \$25.00 \$25.00 \$25.00 \$25.00 \$25. | GRUSS PRUFII \$920.00                                                                                                                                                               |
| PAYS OUT:  2 Winners @ \$202.00 \$404.00 2 Winners @ 155.00 310.00 2 Winners @ 102.00 204.00 7 Winners @ 100.00 700.00 1 Winners @ 57.00 57.00 2 Winners @ 55.00 110.00 1 Winner @ 15.00 15.00 3 Winners @ 10.00 30.00 1 Winner @ 5.00 5.00 215 Winners @ 2.00 430.00 DEFINITE PAYOUT 71.11% \$2,265.00  GROSS PROFIT \$920.00                                                                                                                                                                                                                                                                                                                                                                                                                                                                                                                                                                                                                                                                                                                                                                                                                                                                                                                                                                                                                                                                                                                                                                                                                                                                                                                                                                                                                                                                                                                                                                                                                                                                                                                                                                                                                                                                                                                                                                                                                                                  |                                                                                                                                                                                     |
| 2 Winners @ \$202.00 \$404.00 2 Winners @ 155.00 310.00 2 Winners @ 102.00 204.00 7 Winners @ 100.00 700.00 1 Winners @ 57.00 57.00 2 Winners @ 55.00 110.00 1 Winner @ 15.00 15.00 3 Winners @ 10.00 30.00 1 Winner @ 50.00 5.00 215 Winners @ 2.00 430.00  DEFINITE PAYOUT 71.11% \$2,265.00  GROSS PROFIT \$920.00                                                                                                                                                                                                                                                                                                                                                                                                                                                                                                                                                                                                                                                                                                                                                                                                                                                                                                                                                                                                                                                                                                                                                                                                                                                                                                                                                                                                                                                                                                                                                                                                                                                                                                                                                                                                                                                                                                                                                                                                                                                           | TAKES IN: 3,185 @ \$1.00 \$3,185.00                                                                                                                                                 |
| GROSS PROFIT\$2,265.00                                                                                                                                                                                                                                                                                                                                                                                                                                                                                                                                                                                                                                                                                                                                                                                                                                                                                                                                                                                                                                                                                                                                                                                                                                                                                                                                                                                                                                                                                                                                                                                                                                                                                                                                                                                                                                                                                                                                                                                                                                                                                                                                                                                                                                                                                                                                                          | I 0 W: ⊕ #000 00 # 404 00                                                                                                                                                           |
| GKUSS PKUFII \$920.00 ANY CARD MAY CONTAIN MULTIPLE WINNERS 9-22-10                                                                                                                                                                                                                                                                                                                                                                                                                                                                                                                                                                                                                                                                                                                                                                                                                                                                                                                                                                                                                                                                                                                                                                                                                                                                                                                                                                                                                                                                                                                                                                                                                                                                                                                                                                                                                                                                                                                                                                                                                                                                                                                                                                                                                                                                                                             | DEFINITE PAYOUT /1.11%\$2,265.00                                                                                                                                                    |
| ANT GADD MAT GUNTAIN MULTIPLE WINNERS 9-22-10                                                                                                                                                                                                                                                                                                                                                                                                                                                                                                                                                                                                                                                                                                                                                                                                                                                                                                                                                                                                                                                                                                                                                                                                                                                                                                                                                                                                                                                                                                                                                                                                                                                                                                                                                                                                                                                                                                                                                                                                                                                                                                                                                                                                                                                                                                                                   | GRUSS PRUFII \$920.00                                                                                                                                                               |
|                                                                                                                                                                                                                                                                                                                                                                                                                                                                                                                                                                                                                                                                                                                                                                                                                                                                                                                                                                                                                                                                                                                                                                                                                                                                                                                                                                                                                                                                                                                                                                                                                                                                                                                                                                                                                                                                                                                                                                                                                                                                                                                                                                                                                                                                                                                                                                                 | ANY CARD MAY CONTAIN MULTIPLE WINNERS 9-22-10                                                                                                                                       |