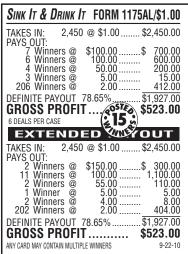

## MN Extended Payouts

```
SINK IT & DRINK IT FORM 1175AS/$1.00
TAKES IN:
                   3,136 @ $1.00 ...... $3,136.00
PAYS OUT:
10 Winners @
7 Winners @
5 Winners @
                           $100.00 ......
100.00 ......
50.00 .....
25.00 .....
                                         $1,000.00
700.00
250.00
   4 Winners @
204 Winners @
                                2.00 ......
                                                   408.00
                                               $2,458.00
DEFINITE PAYOUT 78.38%
TAKES IN:
                  3,136 @ $1.00 ...... $3,136.00
PAYS OUT:
2 Winners @
                           $202.00 ......$
152.00 ......
150.00 .....
                                                   404.00
152.00
150.00
         Winner @
Winner @
Winner @
Winners @
Winners @
Winners @
                             125.00 ......
125.00 .....
102.00 .....
100.00 .....
50.00 .....
                                                   408.00
700.00
         Winners @
Winner @
Winners @
Winners @
                                                   100.00
25.00
18.00
8.00
                                6.00 ......
4.00
   184 Winners @
                                2.00 .....
                                                   368.00
 DEFINITE PAYOUT 78.38% ...... $2,458.00
GROSS PROFIT.....
                                              $678.00
ANY CARD MAY CONTAIN MULTIPLE WINNERS
```