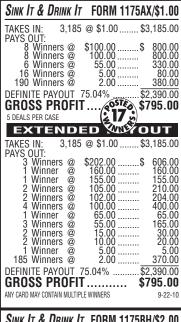

| Sink It & Drink It Form 117                                                                                                                                                                                                                                                                                                                       | 75AU/\$1.00                                                                                      |
|---------------------------------------------------------------------------------------------------------------------------------------------------------------------------------------------------------------------------------------------------------------------------------------------------------------------------------------------------|--------------------------------------------------------------------------------------------------|
| TAKES IN: 3,185 @ \$1.00<br>PAYS OUT:                                                                                                                                                                                                                                                                                                             |                                                                                                  |
| 8 Winners @ \$100.00                                                                                                                                                                                                                                                                                                                              | \$2,390.00<br>\$795.00                                                                           |
| EXTENDED W                                                                                                                                                                                                                                                                                                                                        | OUT                                                                                              |
| TAKES IN: 3,185 @ \$1.00 PAYS OUT: 3 Winners @ \$201.00 1 Winner @ 160.00 2 Winners @ 110.00 2 Winners @ 101.00 4 Winners @ 100.00 4 Winners @ 20.00 1 Winners @ 30.00 2 Winners @ 30.00 2 Winners @ 30.00 2 Winners @ 10.00 325 Winners @ 10.00 325 Winners @ 10.00 325 Winners @ 10.00 325 Winners @ 1.00 325 Winners @ 1.00 325 Winners @ 1.00 | \$ 603.00<br>160.00<br>220.00<br>202.00<br>400.00<br>70.00<br>150.00<br>40.00<br>40.00<br>325.00 |
| GROSS PROFIT                                                                                                                                                                                                                                                                                                                                      | \$795.00<br>9-22-10                                                                              |
| 7411 GARB MAN GONTANN MOETH EE WINNELLO                                                                                                                                                                                                                                                                                                           | 0 22 10                                                                                          |