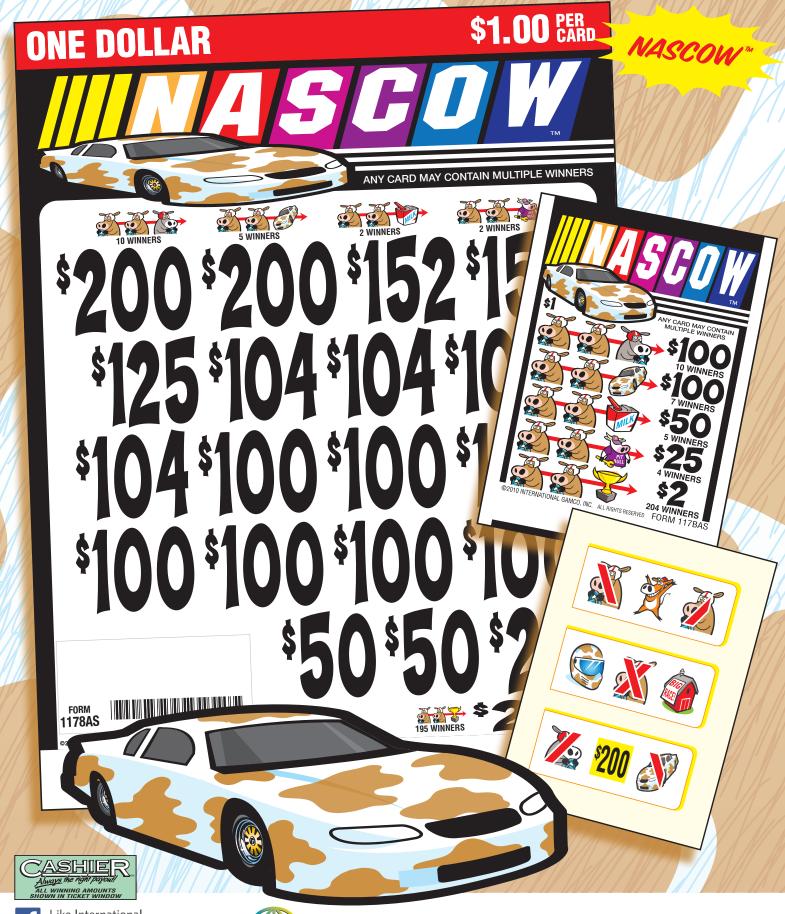

| ANY CARD MAY CONTAIN MULTIPL                                                                                                                      | LE WINNERS                                                                            | 9-22-10                                                                       |
|---------------------------------------------------------------------------------------------------------------------------------------------------|---------------------------------------------------------------------------------------|-------------------------------------------------------------------------------|
| NASCOW                                                                                                                                            | FORM 1178A                                                                            | S/\$1.00                                                                      |
| TAKES IN: 3,136<br>PAYS OUT:                                                                                                                      | @ \$1.00 \$3                                                                          | 3,136.00                                                                      |
| 10 Winners @ 7 Winners @ 5 Winners @ 4 Winners @ 204 Winners @ DEFINITE PAYOUT 7 GROSS PROFIT                                                     | 100.00                                                                                | 1,000.00<br>700.00<br>250.00<br>100.00<br>408.00<br>2,458.00<br><b>678.00</b> |
| 5 DEALS PER CASE                                                                                                                                  | <u>(¿</u> [8]                                                                         |                                                                               |
| TAKES IN: 3,136 PAYS OUT:                                                                                                                         | @ \$1.00 \$3                                                                          | 3,136.00                                                                      |
| 2 Winners @ 1 Winner @ 1 Winner @ 1 Winner @ 4 Winners @ 7 Winners @ 2 Winners @ 3 Winners @ 1 Winner @ 3 Winner @ DEFINITE PAYOUT 7 GROSS PROFIT | \$200.00\$ 152.00 150.00 125.00 104.00 100.00 50.00 25.00 6.00 4.00 2.00 78.38% 50.00 |                                                                               |
|                                                                                                                                                   |                                                                                       |                                                                               |
|                                                                                                                                                   |                                                                                       | D/M4 00                                                                       |