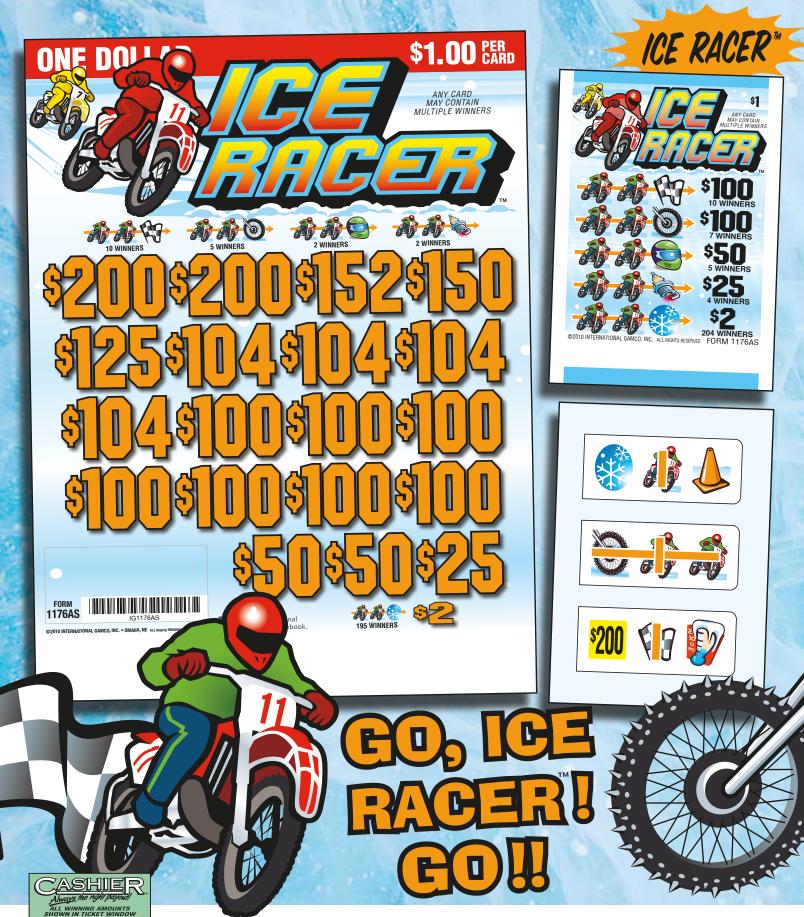

| 7 |                                                                                                         |                                                                                                      |                                                                                                      |
|---|---------------------------------------------------------------------------------------------------------|------------------------------------------------------------------------------------------------------|------------------------------------------------------------------------------------------------------|
|   | ICE RACER                                                                                               | FORM 1170                                                                                            | 6AS/\$1.00                                                                                           |
|   | TAKES IN: 3,136<br>PAYS OUT:                                                                            | @ \$1.00                                                                                             | . \$3,136.00                                                                                         |
|   | 10 Winners @<br>7 Winners @<br>5 Winners @<br>4 Winners @<br>204 Winners @                              | \$100.00<br>100.00<br>50.00<br>25.00<br>2.00                                                         | .\$1,000.00<br>. 700.00<br>. 250.00<br>. 100.00<br>. 408.00                                          |
|   | DEFINITE PAYOUT                                                                                         | 78.38%                                                                                               | . \$2,458.00                                                                                         |
|   | GROSS PROFIT 5 DEALS PER CASE                                                                           | 218                                                                                                  | \$6/8.00                                                                                             |
|   | EXTEND                                                                                                  | EDWY                                                                                                 | OUT                                                                                                  |
|   | TAKES IN: 3,136<br>PAYS OUT:                                                                            | @ \$1.00                                                                                             | . \$3,136.00                                                                                         |
|   | 2 Winners @ 1 Winner @ 1 Winner @ 1 Winner @ 4 Winners @ 7 Winners @ 2 Winners @ 1 Winner @ 3 Winners @ | \$200.00<br>152.00<br>150.00<br>125.00<br>104.00<br>100.00<br>50.00<br>25.00<br>6.00<br>4.00<br>2.00 | . 152.00<br>. 150.00<br>. 125.00<br>. 416.00<br>. 700.00<br>. 100.00<br>. 25.00<br>. 18.00<br>. 4.00 |
|   | 184 Winners @ DEFINITE PAYOUT                                                                           | 2.00<br>78 38%                                                                                       | . 368.00<br>\$2.458.00                                                                               |
| 1 | GROSS PROFI                                                                                             | T                                                                                                    | \$678.00                                                                                             |
|   | ANY CARD MAY CONTAIN MULTIP                                                                             | LE WINNERS                                                                                           | 9-22-10                                                                                              |