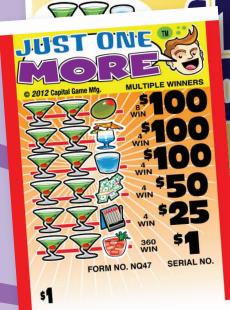

## JUST ONE MORE™

Payouts with either a ticket count exceeding 4,000 or a prize payout less than 65% are not available for sale in Pennsylvania, Mississippi or Louisiana. The single prize payout maximum is \$500 in LA/MS and \$1,000 in PA.