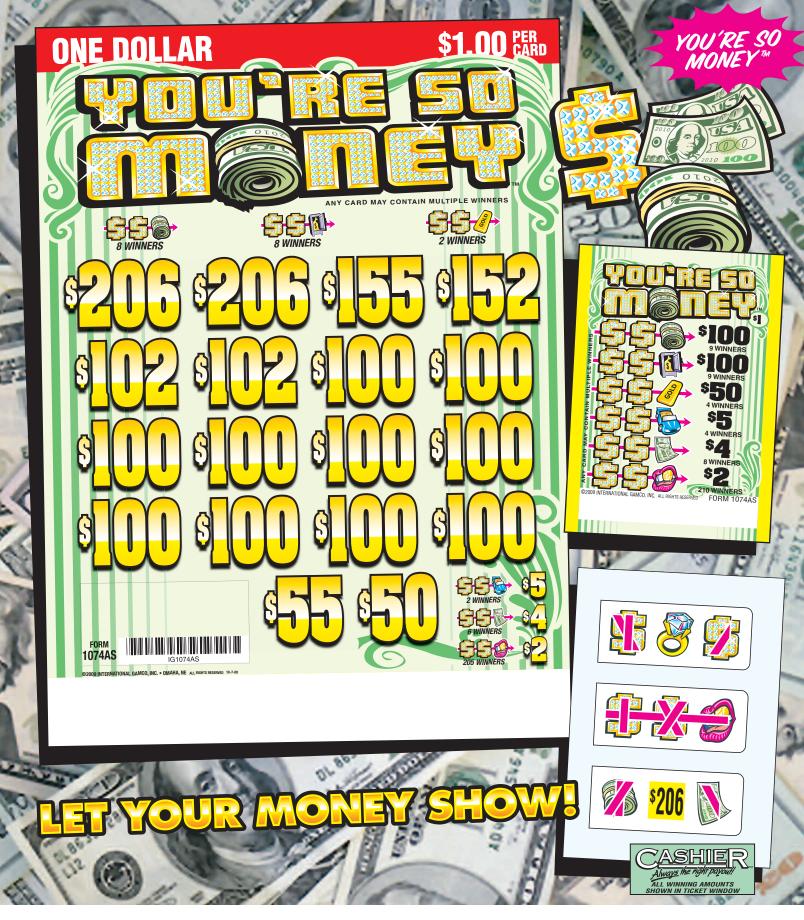

| TOO HE OUT                                  | HUNLI          | 1 0111111              | ווודוטו | /ψ1.00           |
|---------------------------------------------|----------------|------------------------|---------|------------------|
| TAKES IN:<br>PAYS OUT:                      | 3,185          | @ \$1.00               | \$3     | ,185.00          |
| 8 Winne                                     | arc @          | \$100.00.<br>100.00.   |         | 800.00<br>800.00 |
| 8 Winne<br>5 Winne<br>5 Winne               | ers @<br>ers @ | 50.00.                 |         | 250.00<br>125.00 |
| 5 Winne<br>5 Winne<br>11 Winne<br>189 Winne | ers @<br>ers @ | 4.00.                  |         | 44.00<br>378.00  |
| DEFINITE PA                                 | YOUT 7         | 5.26%                  | \$2     | ,397.00          |
| GROSS P<br>5 DEALS PER CAS                  |                |                        | \$1     | 00.UU            |
| EXTE                                        |                |                        |         |                  |
| TAKES IN:<br>PAYS OUT:                      | 3,185          | @ \$1.00               | \$3     | ,185.00          |
| 2 Winne<br>1 Winne                          |                | \$206.00 .<br>175.00 . | \$      | 412.00<br>175.00 |
| 1 Winne<br>1 Winne                          | r @            | 152.00.                |         | 152.00<br>104.00 |
| 2 Winne<br>7 Winne                          | rs @           |                        |         | 204.00<br>700.00 |
| 1 Winne                                     | r @            | 58.00 .                |         | 58.00            |
| 3 Winne<br>2 Winne<br>1 Winne               | ers @          | 25.00.                 |         | 150.00           |
| 1 Winne                                     | r @<br>er @    | 8.00.                  |         | 12.00<br>8.00    |
| 1 Winne<br>1 Winne                          | r @            | 6.00 .<br>4.00 .       |         | 6.00<br>4.00     |
| 181 Winne                                   | rs (a)         | 2.00 .                 |         | 362.00           |

DEFINITE PAYOUT 75.26%.............\$2,397.00

\$788.00

GROSS PROFIT.....

| You're So Money                                                           | FORM 1074AP/                                      | \$1.00                              |
|---------------------------------------------------------------------------|---------------------------------------------------|-------------------------------------|
| TAKES IN: 3,185<br>PAYS OUT:                                              | @ \$1.00 \$3,                                     | 185.00                              |
| 5 Winners @<br>5 Winners @                                                | 100.00                                            | 500.00                              |
| 4 Winners @<br>4 Winners @                                                | 100.00                                            | 100.00                              |
| 2 Winners @<br>18 Winners @                                               | 100.00                                            | 200.00                              |
| DEFINITE PAYOUT 7                                                         | '6.92%\$2,4                                       |                                     |
| GROSS PROFIT 5 DEALS PER CASE                                             | \$73                                              | יטי.ס                               |
|                                                                           |                                                   |                                     |
| EXTENDE                                                                   |                                                   |                                     |
| TAKES IN: 3,185                                                           | @ \$1.00 \$3,                                     | 185.00                              |
| TAKES IN: 3,185                                                           | @ \$1.00 \$3,                                     | 185.00                              |
| TAKES IN: 3,185                                                           | @ \$1.00 \$3, \$200.00 \$ 1,00.00 1,6 50.00       | 800.00<br>800.00<br>500.00<br>50.00 |
| TAKES IN: 3,185<br>PAYS OUT:<br>4 Winners @<br>16 Winners @<br>1 Winner @ | @ \$1.00\$3, \$200.00\$1, \$1,00.00\$1,6.92%\$2,4 | 800.00<br>800.00<br>500.00<br>50.00 |