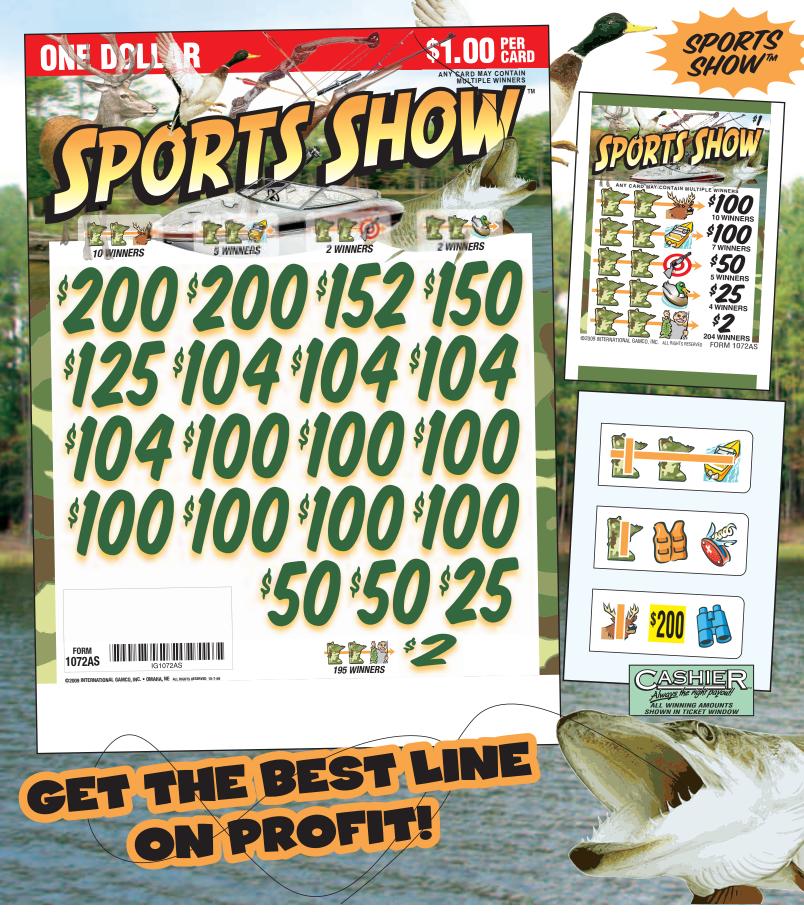

| <b>S</b> PORTS          | Show                                     | FORM <sup>-</sup> | 1072AS/\$1.00                                      |
|-------------------------|------------------------------------------|-------------------|----------------------------------------------------|
| TAKES IN:               | 3,136                                    | @ \$1.00.         | \$3,136.00                                         |
| 7 Wir<br>5 Wir<br>4 Wir | nners @<br>nners @<br>nners @<br>nners @ | 100.00<br>50.00   | \$1,000.00<br>700.00<br>250.00<br>100.00<br>408.00 |
| DEFINITE F              | PAYOUT 7                                 | 78.38%            | \$2,458.00<br><b>\$678.00</b>                      |
| 5 DEALS DER             |                                          |                   | . φυ/υ.υυ                                          |

| DEFINITE PAYOUT 78.38% \$2,458.00  GROSS PROFIT \$678.00  5 DEALS PER CASE  EXTENDED PAYOUT  TAKES IN: 3,136 @ \$1.00 \$3,136.00  PAYS OUT:  2 Winners @ \$200.00 \$400.00  1 Winner @ 152.00 152.00  1 Winner @ 150.00 150.00  1 Winner @ 150.00 125.00  4 Winners @ 104.00 416.00  7 Winners @ 104.00 416.00  7 Winners @ 100.00 700.00  2 Winners @ 50.00 100.00  1 Winner @ 25.00 25.00  3 Winners @ 6.00 18.00  1 Winner @ 4.00 4.00  184 Winners @ 2.00 368.00  DEFINITE PAYOUT 78.38% \$2,458.00  GROSS PROFIT \$678.00  ANY CARD MAY CONTAIN MULTIPLE WINNERS 9-24-09 | 4 Winners @ 25.00<br>204 Winners @ 2.00 | 100.00                                                                                                     |
|-------------------------------------------------------------------------------------------------------------------------------------------------------------------------------------------------------------------------------------------------------------------------------------------------------------------------------------------------------------------------------------------------------------------------------------------------------------------------------------------------------------------------------------------------------------------------------|-----------------------------------------|------------------------------------------------------------------------------------------------------------|
| TAKES IN: 3,136 @ \$1.00\$3,136.00 PAYS OUT:  2 Winners @ \$200.00\$400.00 1 Winner @ 152.00\$152.00 1 Winner @ 150.00\$150.00 1 Winner @ 125.00\$150.00 4 Winners @ 104.00\$416.00 7 Winners @ 100.00\$700.00 2 Winners @ 50.00\$100.00 1 Winner @ 25.00\$25.00 3 Winners @ 6.00\$18.00 1 Winner @ 4.00\$4.00 184 Winners @ 2.00\$68.00  DEFINITE PAYOUT 78.38%\$2,458.00  GROSS PROFIT\$678.00                                                                                                                                                                              | GROSS PROFIT                            | \$2,458.00<br><b>\$678.00</b>                                                                              |
| 2 Winners @ \$200.00\$ 400.00 1 Winner @ 152.00152.00 1 Winner @ 150.00150.00 1 Winner @ 125.00125.00 4 Winners @ 104.00416.00 7 Winners @ 100.00700.00 2 Winners @ 50.00100.00 1 Winner @ 25.0025.00 3 Winners @ 6.0018.00 1 Winner @ 4.004.00 184 Winners @ 2.00368.00 DEFINITE PAYOUT 78.38%\$2,458.00  GROSS PROFIT\$678.00                                                                                                                                                                                                                                               | TAKES IN: 3,136 @ \$1.00                |                                                                                                            |
|                                                                                                                                                                                                                                                                                                                                                                                                                                                                                                                                                                               | 2 Winners @ \$200.00                    | 152.00<br>150.00<br>125.00<br>416.00<br>700.00<br>100.00<br>25.00<br>18.00<br>4.00<br>368.00<br>\$2,458.00 |