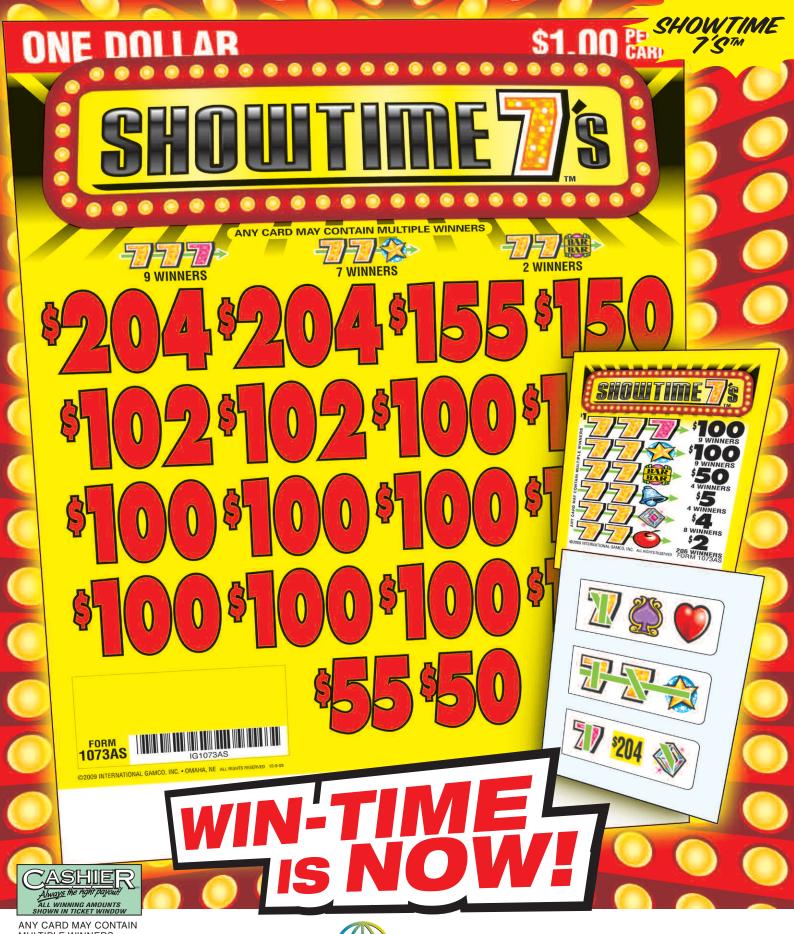

ANY CARD MAY CONTAIN MULTIPLE WINNERS

| SHOWTIME               | 7's          | FORM               | 1073A | S/\$1.00                  |
|------------------------|--------------|--------------------|-------|---------------------------|
| TAKES IN:<br>PAYS OUT: | 3,136        | @ \$1.00           | \$3   | 3,136.00                  |
| 9 Winner<br>9 Winner   |              | \$100.00<br>100.00 | \$    | 900.00                    |
| 4 Winner<br>4 Winner   | rs @<br>rs @ | 50.00<br>5.00      |       | 200.00                    |
| 8 Winner<br>206 Winner | rs @<br>rs @ | 4.00<br>2.00       |       | 32.00<br>412.00           |
| DEFINITE PAY  GROSS PF |              |                    |       | 2,464.00<br><b>672.00</b> |
| 5 DEALS PER CASE       |              |                    | ψι    | 772.00                    |

| O DENEO I EII ON | JL             |           |
|------------------|----------------|-----------|
| EXTE             | NDED PA        | YOUT      |
| LVINE IVI        | 2 126 @ \$1 00 | ¢2 126 00 |

|                                                                                          | 6 @ \$1.00                                               | \$3,136.00                                                   |
|------------------------------------------------------------------------------------------|----------------------------------------------------------|--------------------------------------------------------------|
| YS OUT: 2 Winners @ 1 Winner @ 1 Winner @ 2 Winners @ 10 Winners @ 1 Winner @ 1 Winner @ | \$204.00<br>155.00<br>150.00<br>102.00<br>55.00<br>50.00 | \$ 408.00<br>155.00<br>150.00<br>204.00<br>1,000.00<br>55.00 |
| 1 Winner @<br>1 Winner @                                                                 | 12.00<br>8.00                                            |                                                              |
| 1 Winner @<br>1 Winner @                                                                 | 6.00                                                     |                                                              |
| 2 Winners @<br>3 Winners @                                                               | 5.00                                                     | 10.00                                                        |
| 197 Winners @                                                                            | 4.00<br>2.00                                             | 394.00                                                       |
| CINITE DAVOLIT                                                                           | 70 570/                                                  | <u>¢0.404.00</u>                                             |

| 197 Winners @               | 2.00       |          |
|-----------------------------|------------|----------|
| DEFINITE PAYOUT             |            |          |
| <b>GROSS PROFI</b>          | Γ          | \$672.00 |
| ANY CARD MAY CONTAIN MULTIP | LE WINNERS | 9-25-09  |