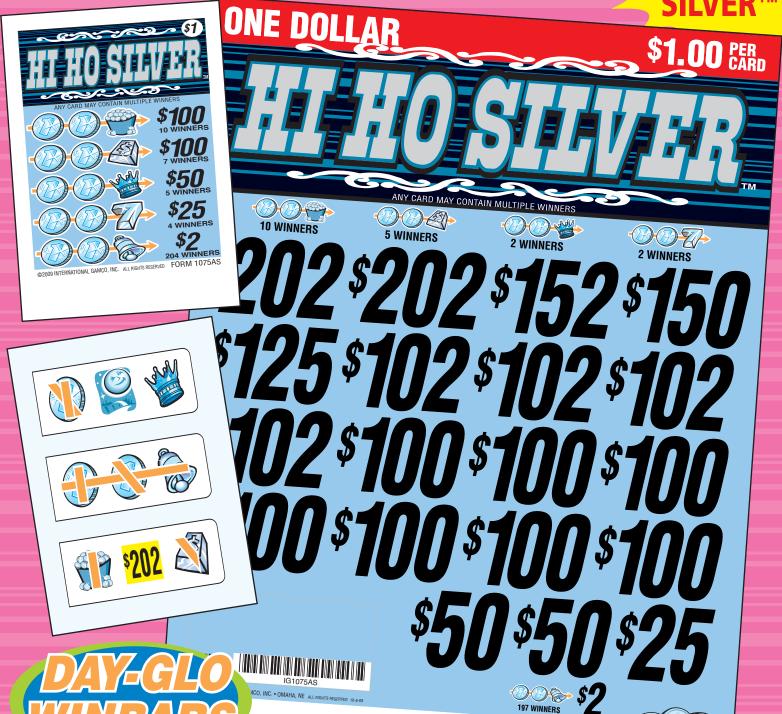

| Hi Ho Silver                                                                            | FORM 107       | '5AS/\$1.00                |
|-----------------------------------------------------------------------------------------|----------------|----------------------------|
| TAKES IN: 3,136                                                                         | 6 @ \$1.00     | \$3,136.00                 |
| PAYS OUT:<br>10 Winners @<br>7 Winners @<br>5 Winners @<br>4 Winners @<br>204 Winners @ | 50.00<br>25.00 | 700.00<br>250.00<br>100.00 |
| DEFINITE PAYOUT                                                                         |                |                            |
| GROSS PROFI                                                                             | I              | \$0 <i>1</i> 0.UU          |

| EXTENDED PAY                   | TUC                                                                                               |
|--------------------------------|---------------------------------------------------------------------------------------------------|
| TAKES IN: 3,136 @ \$1.00       | \$3,136.00                                                                                        |
| PAYS OUT: 2 Winners @ \$202.00 | \$ 404.00<br>152.00<br>150.00<br>125.00<br>408.00<br>700.00<br>100.00<br>25.00<br>18.00<br>368.00 |
|                                |                                                                                                   |