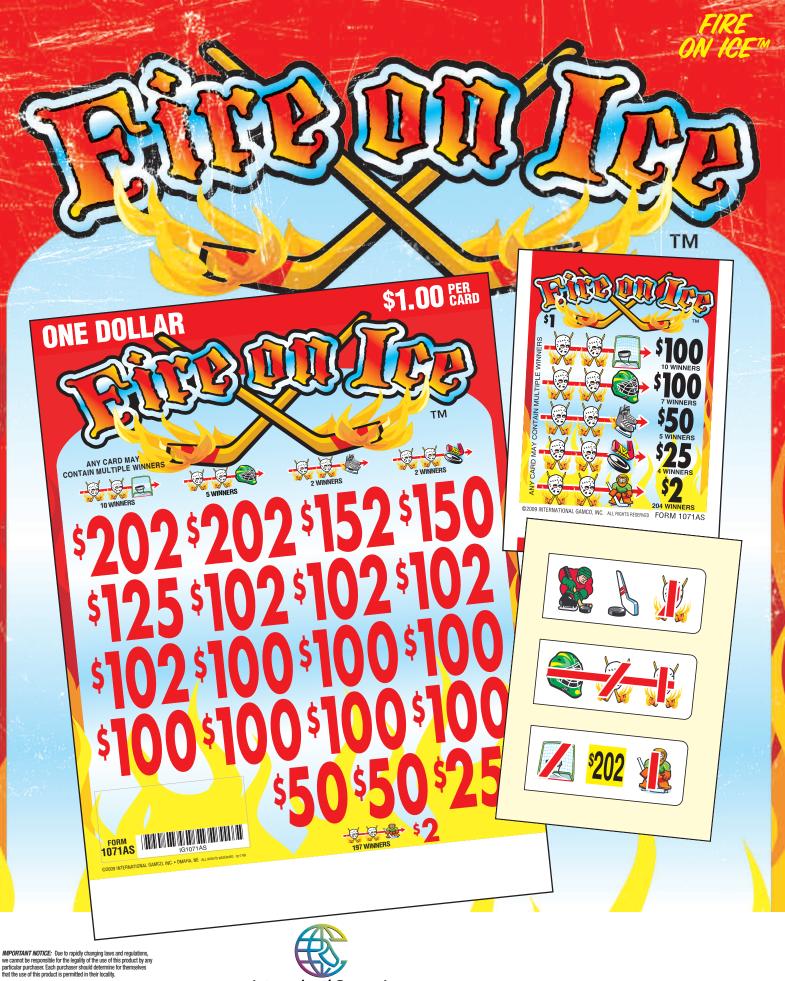

ORDER

ORDER CASES OR DEALS

| Fire On Ice                                                                                                                                                        | FORM 1071AW                   | /\$1.00                                                                                     |
|--------------------------------------------------------------------------------------------------------------------------------------------------------------------|-------------------------------|---------------------------------------------------------------------------------------------|
| TAKES IN: 3,185<br>PAYS OUT:                                                                                                                                       | 5 @ \$1.00 \$3                | ,185.00                                                                                     |
| 9 Winners @<br>6 Winners @<br>5 Winners @<br>10 Winners @<br>220 Winners @<br>DEFINITE PAYOUT<br><b>GROSS PROFI</b><br>5 DEALS PER CASE                            | 2.00<br>71.11% <del>§</del> 2 | 900.00<br>600.00<br>275.00<br>50.00<br>440.00<br>,265.00<br><b>20.00</b>                    |
| EXTEND                                                                                                                                                             | ED PAYO                       | UT                                                                                          |
|                                                                                                                                                                    | 5 @ \$1.00 \$3                | ,185.00                                                                                     |
| PAYS OUT:<br>2 Winners @<br>2 Winners @<br>7 Winners @<br>1 Winner @<br>2 Winners @<br>1 Winner @<br>3 Winners @<br>1 Winner @<br>215 Winners @<br>DEFINITE PAYOUT | 5.00<br>2.00                  | 404.00<br>310.00<br>204.00<br>700.00<br>57.00<br>110.00<br>15.00<br>30.00<br>5.00<br>430.00 |
| DEFINITE PAYOUT<br>GROSS PROFI                                                                                                                                     | T\$2<br>T\$9                  |                                                                                             |
| ANY CARD MAY CONTAIN MULTIF                                                                                                                                        |                               | 9-24-09                                                                                     |