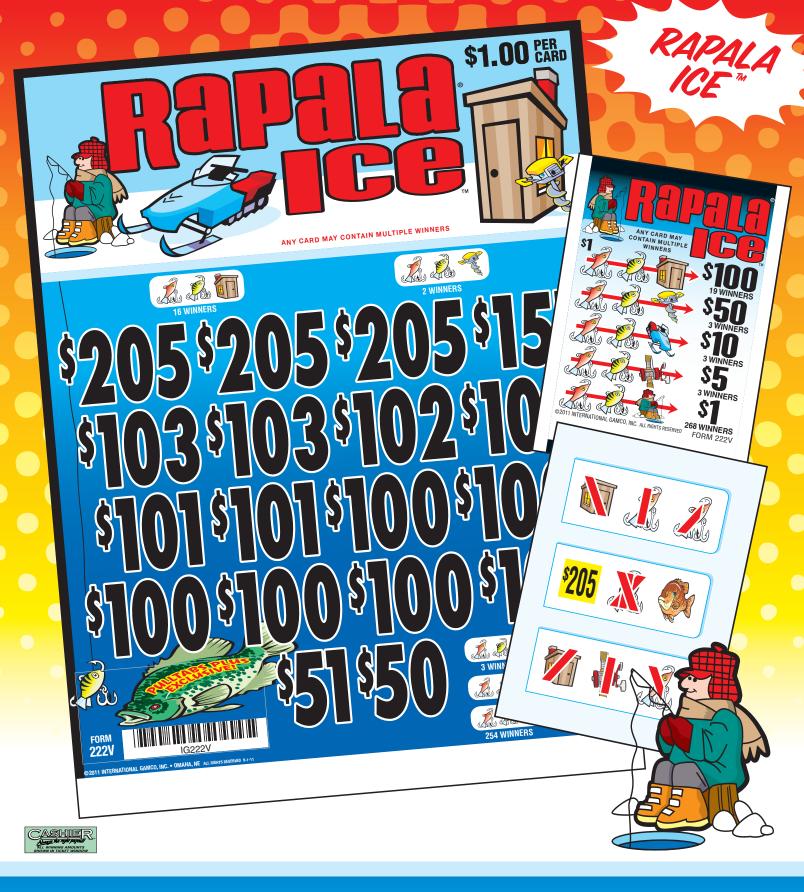

| RAI                                                      | PALA®                                                                             | <u>  ICE</u>                         | F(                                                                 | ORM 22                           | 2V/\$1.                                                                            | 00                                                 |
|----------------------------------------------------------|-----------------------------------------------------------------------------------|--------------------------------------|--------------------------------------------------------------------|----------------------------------|------------------------------------------------------------------------------------|----------------------------------------------------|
| TAKES<br>PAYS                                            | S IN:                                                                             | 3,136                                | @ \$1.                                                             | 00                               | \$3,136.                                                                           | 00                                                 |
| 268                                                      | 9 Winne<br>8 Winne<br>8 Winne<br>8 Winne<br>8 Winne                               | rs @<br>rs @<br>rs @<br>rs @<br>rs @ | \$100.0<br>50.0<br>10.0<br>5.0<br>1.0                              | 00<br>00<br>00<br>00<br>00<br>00 | \$1,900.<br>150.<br>30.<br>15.<br>268.                                             | 00<br>00<br>00<br>00<br>00                         |
| GRO                                                      | SS PF                                                                             | ROFIT                                | T                                                                  |                                  | \$2,363.                                                                           |                                                    |
|                                                          | S PER CASI                                                                        |                                      | FD I                                                               | PAY                              | דוום                                                                               | -                                                  |
| TAKES                                                    |                                                                                   |                                      |                                                                    | 00                               |                                                                                    |                                                    |
| PAYS 3 1 2 2 2 2 6 6 1 1 3 3 1 2 5 2 2 5 2 5 5 5 5 6 6 1 | OUT: Winner |                                      | \$205.0<br>151.0<br>103.0<br>102.0<br>101.0<br>51.0<br>50.0<br>2.0 | 00                               | \$ 615.<br>151.<br>206.<br>204.<br>202.<br>600.<br>51.<br>50.<br>30.<br>2.<br>252. | 00<br>00<br>00<br>00<br>00<br>00<br>00<br>00<br>00 |
| DEFIII                                                   | IIIE PAY                                                                          | UUI                                  | /5.35%                                                             |                                  |                                                                                    |                                                    |
|                                                          | MAY CONTA                                                                         |                                      |                                                                    |                                  | 8-31                                                                               |                                                    |
|                                                          |                                                                                   |                                      |                                                                    |                                  |                                                                                    |                                                    |