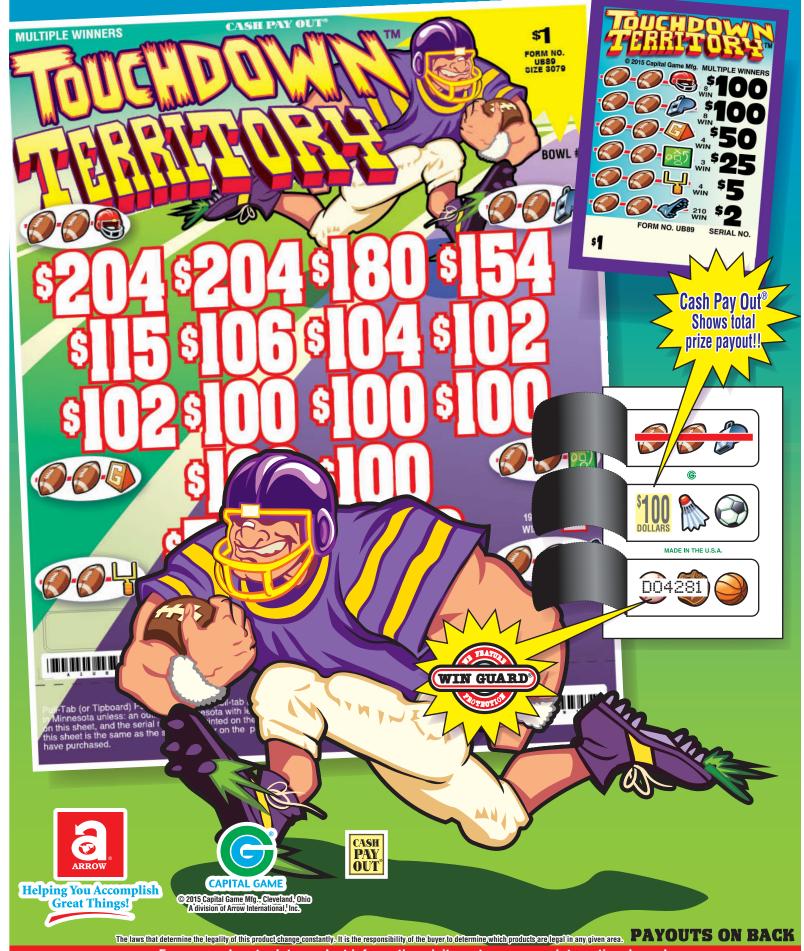

| 75 400/ 503-503-                                                                         | @ \$5.00\$20.<br>@ \$2.00\$420. | © \$50.00\$200.<br>© \$25.00\$75. | 00.00\$80                    | PAYS OUT                | 3,079 cards @ \$1.00 | FORM UB89       |
|------------------------------------------------------------------------------------------|---------------------------------|-----------------------------------|------------------------------|-------------------------|----------------------|-----------------|
| 2 @\$102.00\$204.00<br>5 @\$100.00\$500.00<br>3 @ \$50.00\$150.00<br>10 @ \$4.00 \$40.00 | @\$106.00\$1<br>@\$104.00\$1    | @\$154.00\$1<br>@\$115.00\$1      | @\$204.00\$4<br>@\$180.00\$1 | <b>MULTIPLE WINNERS</b> | <b>\$</b>            | \$1.00 per card |