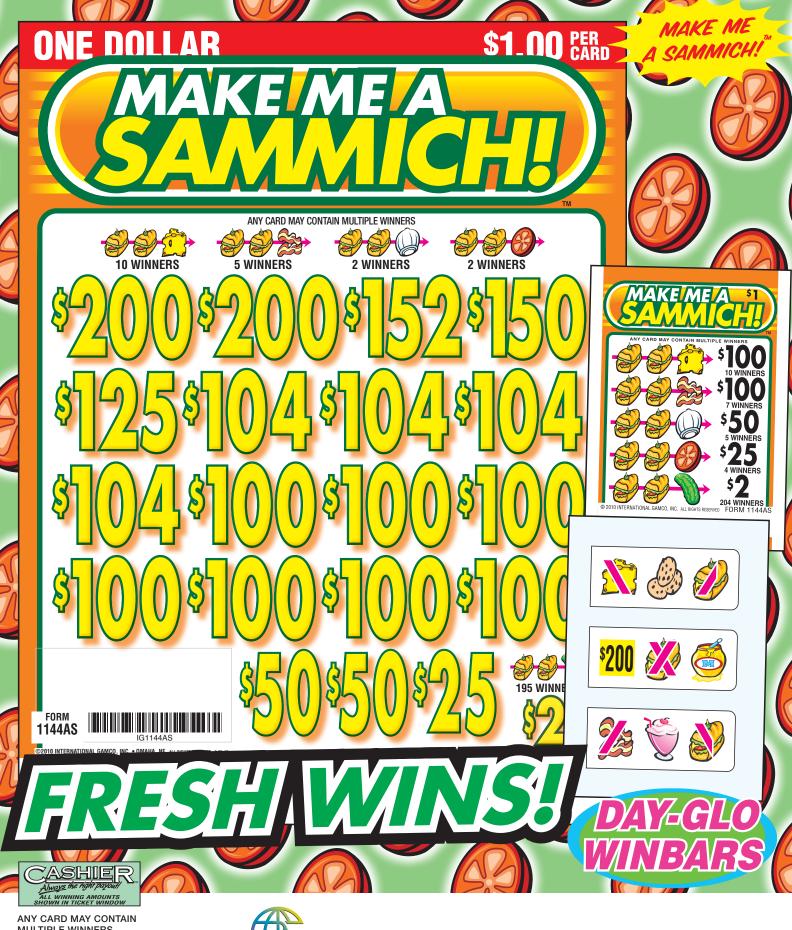

| 1 | Make Me A Sammich! FORM 1144AS/\$1.00                                                                                                                                                                                                                                                                                                                 |
|---|-------------------------------------------------------------------------------------------------------------------------------------------------------------------------------------------------------------------------------------------------------------------------------------------------------------------------------------------------------|
|   | TAKES IN: 3,136 @ \$1.00 \$3,136.00                                                                                                                                                                                                                                                                                                                   |
|   | PAYS OUT: 10 Winners @ \$100.00 \$1,000.00 7 Winners @ 100.00 700.00 5 Winners @ 50.00 250.00 4 Winners @ 25.00 100.00 204 Winners @ 2.00 408.00                                                                                                                                                                                                      |
|   | DEFINITE PAYOUT 78.38%\$2,458.00 GROSS PROFIT\$678.00                                                                                                                                                                                                                                                                                                 |
|   | 5 DEALS PER CASE  EXTENDED FOR OUT                                                                                                                                                                                                                                                                                                                    |
|   | TAKES IN: 3,136 @ \$1.00 \$3,136.00                                                                                                                                                                                                                                                                                                                   |
|   | PAYS OUT: 2 Winners @ \$200.00 \$400.00 1 Winner @ 152.00 152.00 1 Winner @ 150.00 150.00 1 Winner @ 125.00 125.00 4 Winners @ 104.00 416.00 7 Winners @ 100.00 700.00 2 Winners @ 50.00 100.00 1 Winner @ 25.00 25.00 3 Winners @ 6.00 18.00 1 Winner @ 4.00 4.00 184 Winners @ 2.00 368.00 DEFINITE PAYOUT 78.38% \$2,458.00  GROSS PROFIT \$678.00 |
|   | ANTI OATO IMAI GONTAIN MIGETII EE WINNENS 5-10-10                                                                                                                                                                                                                                                                                                     |
| 1 |                                                                                                                                                                                                                                                                                                                                                       |