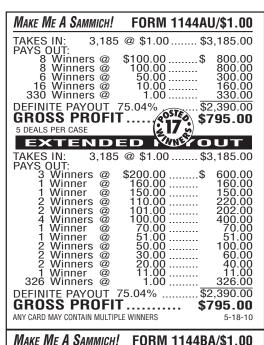

| THE GIVE MALE CONTINUE MICE.                                                                                                                                                             |                                            | 0 10 10                                                                                                                       |
|------------------------------------------------------------------------------------------------------------------------------------------------------------------------------------------|--------------------------------------------|-------------------------------------------------------------------------------------------------------------------------------|
| Make Me A Sammich!                                                                                                                                                                       | FORM 1144A                                 | X/\$1.00                                                                                                                      |
| TAKES IN: 3,185<br>PAYS OUT:                                                                                                                                                             | @ \$1.00 \$3                               | 3,185.00                                                                                                                      |
| 8 Winners @<br>8 Winners @                                                                                                                                                               | \$100.00\$<br>100.00                       | 800.00<br>00.008                                                                                                              |
| 6 Winners @<br>16 Winners @                                                                                                                                                              | 55.00                                      | 330.00<br>80.00                                                                                                               |
| 190 Winners @ DEFINITE PAYOUT                                                                                                                                                            |                                            | 380.00                                                                                                                        |
| GROSS PROFIT                                                                                                                                                                             |                                            | 795.00                                                                                                                        |
| 5 DEALS PER CASE  EXTEND                                                                                                                                                                 | ED WHE CO                                  | UT                                                                                                                            |
| TAKES IN: 3,185<br>PAYS OUT:                                                                                                                                                             | @ \$1.00 \$3                               | 3,185.00                                                                                                                      |
| 3 Winners @ 1 Winner @ 1 Winner @ 2 Winners @ 2 Winners @ 4 Winners @ 1 Winner @ 2 Winners @ 2 Winners @ 2 Winners @ 1 Winner @ 1 Winner @ 1 Winner @ 1 Winner @ 1 Winners @ 1 Winners @ | 7.00<br>2.00<br>75.04%\$2<br><b>T \$</b> 7 | 600.00<br>160.00<br>155.00<br>210.00<br>204.00<br>400.00<br>65.00<br>57.00<br>30.00<br>20.00<br>372.00<br>2,390.00<br>5-18-10 |
| Make Me A Sammich!                                                                                                                                                                       | FORM 1144BN                                | <b>/</b> 1/\$2.00                                                                                                             |