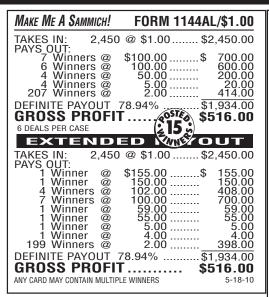

## MAKE ME A SAMMICH!™ MN Extended Payouts ®

| Make Me A Sammich!                                                                                                                           | FORM 1144A       | R/\$1.00                  |
|----------------------------------------------------------------------------------------------------------------------------------------------|------------------|---------------------------|
| TAKES IN: 3,136                                                                                                                              | \$ @ \$1.00 \$   | 3,136.00                  |
| 8 Winners @                                                                                                                                  | \$100.00\$       | 800.00                    |
| 6 Winners @                                                                                                                                  |                  | 800.00<br>3 <u>3</u> 0.00 |
| 14 Winners @<br>236 Winners @                                                                                                                | 5.00<br>1.00     | 70.00<br>236.00           |
|                                                                                                                                              | <u>7</u> 1.30%\$ | 2,236.00                  |
| GROSS PROFI                                                                                                                                  |                  | 900.00                    |
| 5 DEALS PER CASE                                                                                                                             |                  |                           |
| EXTEND                                                                                                                                       |                  | UT                        |
|                                                                                                                                              | 6 @ \$1.00 \$    | 3,136.00                  |
| PAYS OUT:<br>2 Winners @                                                                                                                     | \$200.00\$       | 400.00                    |
|                                                                                                                                              | 156.00           | 156.00                    |
| 1 Winner @<br>1 Winner @                                                                                                                     | 110.00<br>106.00 | 110.00<br>106.00          |
| 2 Winners @<br>4 Winners @                                                                                                                   | 105.00           | 210.00                    |
| 4 Winners @<br>4 Winners @                                                                                                                   | 102.00           | 408.00<br>400.00          |
| 4 Winners @<br>1 Winner @                                                                                                                    | 100.00<br>56.00  | 56.00                     |
| 2 Winners @                                                                                                                                  | 55.00            | 110.00                    |
| 1 Winner @ 1 Winner @ 1 Winner @ 2 Winners @ 4 Winners @ 1 Winners @ 2 Winners @ 3 Winners @ 3 Winners @ 3 Winners @ 3 Winners @ 2 Winners @ | 10.00<br>6.00    | 30.00<br>12.00            |
| 3 Winners @                                                                                                                                  | 5.00             | 15.00                     |
| 3 Winners @<br>2 Winners @                                                                                                                   | 3.00<br>2.00     | 9.00<br>4.00              |
| 210 Winners @                                                                                                                                | 1.00             | 210.00                    |
| DEFINITE PAYOUT                                                                                                                              | 71.30%\$         |                           |
| GROSS PROFI                                                                                                                                  |                  |                           |
| ANY CARD MAY CONTAIN MULTIP                                                                                                                  | LE WINNERS       | 5-18-10                   |