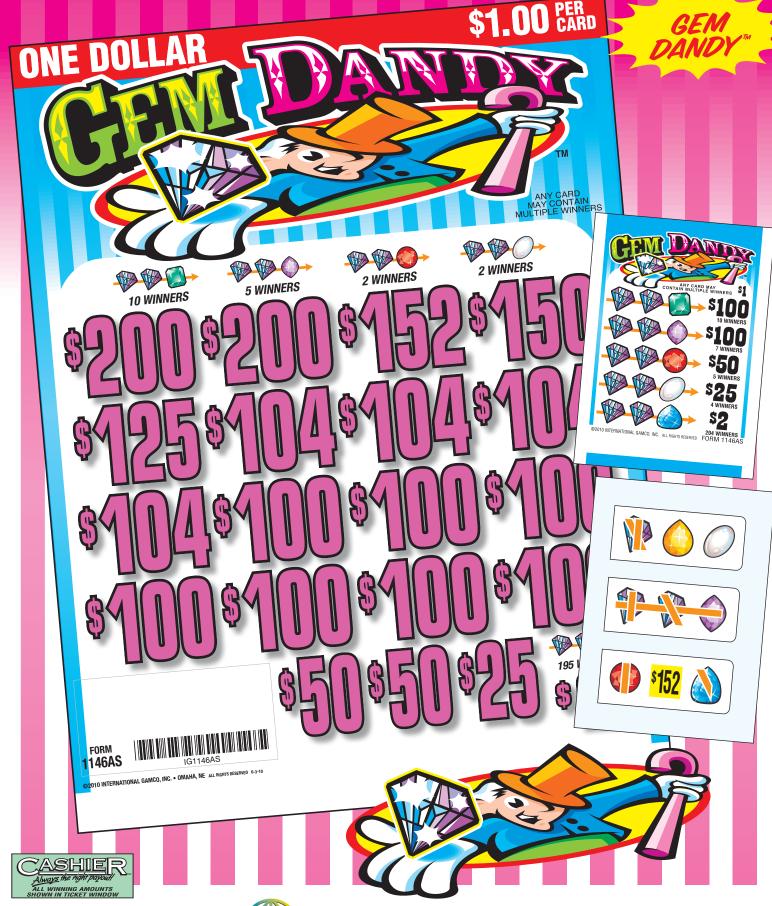

| GEM                                                | <b>D</b> ANDY                                                                                | F                             | ORM 1                           | 1146AS  | /\$1.00                                                                    |
|----------------------------------------------------|----------------------------------------------------------------------------------------------|-------------------------------|---------------------------------|---------|----------------------------------------------------------------------------|
| TAKES<br>PAYS (                                    | IN: 3                                                                                        | ,136 @                        | \$1.00.                         | \$3     | ,136.00                                                                    |
| 10<br>7<br>5<br>4<br>204<br>DEFINI<br><b>GRO</b> 3 | Winners<br>Winners<br>Winners<br>Winners<br>Winners<br>TE PAYO<br>SS PRO                     | @ 1<br>@<br>@<br>@<br>UT 78.3 | 00.00<br>50.00<br>25.00<br>2.00 | <br>\$2 | ,000.00<br>700.00<br>250.00<br>100.00<br>408.00<br>,458.00<br><b>78.00</b> |
|                                                    | PER CASE                                                                                     |                               | 13,                             |         |                                                                            |
|                                                    | TEN                                                                                          |                               |                                 | Y/O     |                                                                            |
| TAKES<br>PAYS (<br>2                               | QUT:                                                                                         | ,136 @<br>@ \$2               |                                 |         | 400.00                                                                     |
| ł                                                  | Winners<br>Winner<br>Winner<br>Winners<br>Winners<br>Winners<br>Winner<br>Winners<br>Winners | @ 1                           | 52.00<br>50.00                  |         | 152.00<br>150.00                                                           |
| 1 4                                                | Winners<br>Winners                                                                           | @ 1:<br>@ 1                   | 25.00<br>04.00                  |         | 125.00<br>416.00                                                           |
| 7                                                  | Winners                                                                                      | @ i                           | 00.00                           |         | 700.00                                                                     |
| 2<br>1                                             | Winners<br>Winner                                                                            | @                             | 50.00<br>25.00                  |         | 100.00<br>25.00                                                            |
| 3                                                  | Winners                                                                                      | @                             | 6.00                            |         | 18.00<br>4.00                                                              |
| 184                                                | Winners                                                                                      | @                             | 2.00                            | <br>    | 368.00                                                                     |
| DEFINI                                             | TE PAYO                                                                                      | UT 78.3                       | 38%                             | \$2     | 458.00                                                                     |
| GROS                                               | SS PRO                                                                                       | FIT                           |                                 | . \$6   |                                                                            |
|                                                    |                                                                                              | MULTIPLE WII                  |                                 |         | 5-21-10                                                                    |