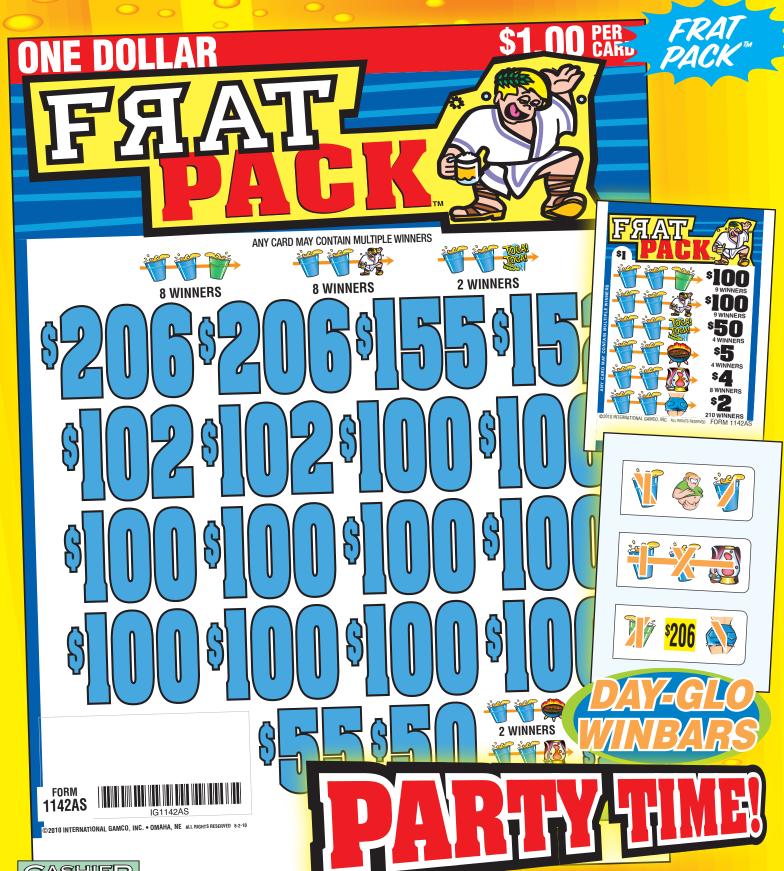

| FRAT PACK                                                                                                          | FORM 1142AS/\$1.00                                  |
|--------------------------------------------------------------------------------------------------------------------|-----------------------------------------------------|
| TAKES IN: 3,136<br>PAYS OUT:                                                                                       | § @ \$1.00 \$3,136.00                               |
| 9 Winners @<br>9 Winners @<br>4 Winners @<br>4 Winners @                                                           | 100.00 900.00<br>50.00 200.00<br>5.00 20.00         |
| 8 Winners @<br>210 Winners @                                                                                       | 4.00                                                |
| DEFINITE PAYOUT                                                                                                    | 78.83%\$2,472.00                                    |
| GROSS PROFIT 5 DEALS PER CASE                                                                                      | T\$664.00                                           |
| EXTEND                                                                                                             |                                                     |
| PAYS OUT:                                                                                                          | \$ @ \$1.00 \$3,136.00                              |
| 2 Winners @<br>1 Winner @<br>1 Winner @                                                                            | \$206.00\$ 412.00<br>155.00 155.00<br>152.00 152.00 |
| 1 Winner @ 1 Winner @ 2 Winners @ 10 Winners @ 1 Winner @ 1 Winner @ 1 Winner @ 1 Winner @ 2 Winners @ 3 Winners @ | 102.00 132.00<br>102.00 204.00<br>100.00 1,000.00   |
| 1 Winner @<br>1 Winner @                                                                                           | 55.00 55.00<br>50.00 50.00                          |
| 1 Winner @<br>1 Winner @<br>1 Winner @                                                                             | 12.00 12.00<br>8.00 8.00                            |
| 1 Winner @<br>1 Winner @<br>2 Winners @                                                                            | 6.00 6.00<br>5.00 10.00                             |
| 2 Winners @<br>3 Winners @<br>198 Winners @                                                                        | 4.00 12.00<br>2.00 396.00                           |
| DEFINITE PAYOUT                                                                                                    | 78.83% \$2,472.00                                   |
| GROSS PROFI                                                                                                        | T \$664.00                                          |
| ANY CARD MAY CONTAIN MULTIF                                                                                        | PLE WINNERS 5-18-10                                 |