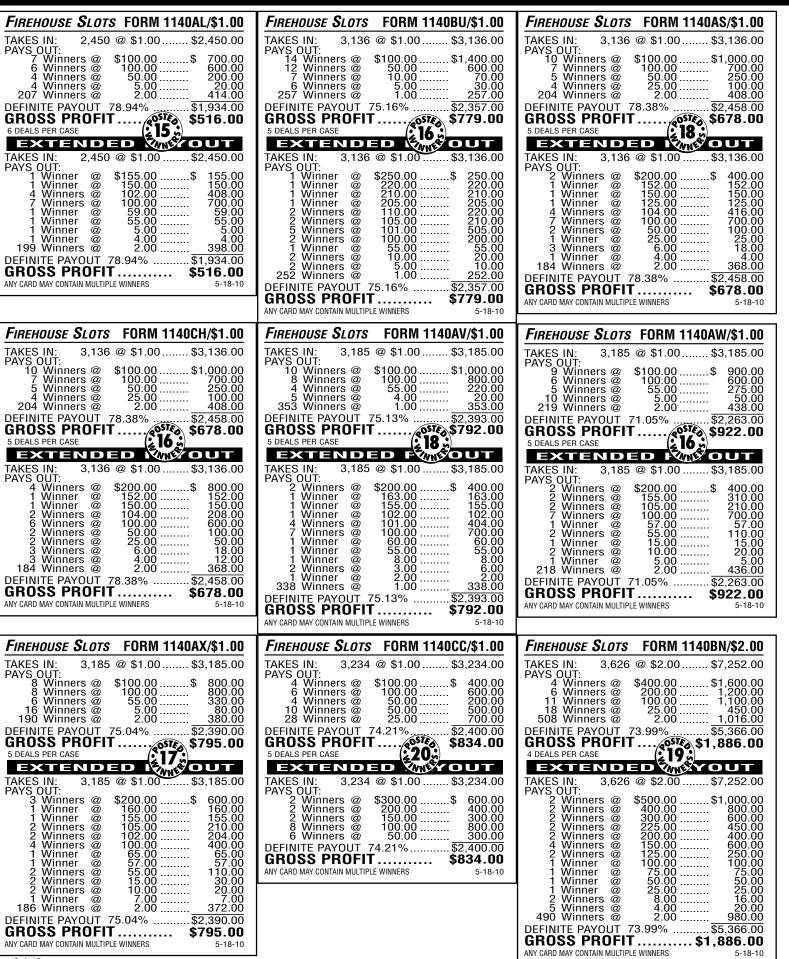

## **FIREHOUSE SLOTS**<sup>™</sup> MN Extended Payouts

TAKES IN:

4 7

TAKES IN: PAYS OUT:

4

622

TAKES IN:

TAKES IN:

PAYS OUT: 3 Wir

12221