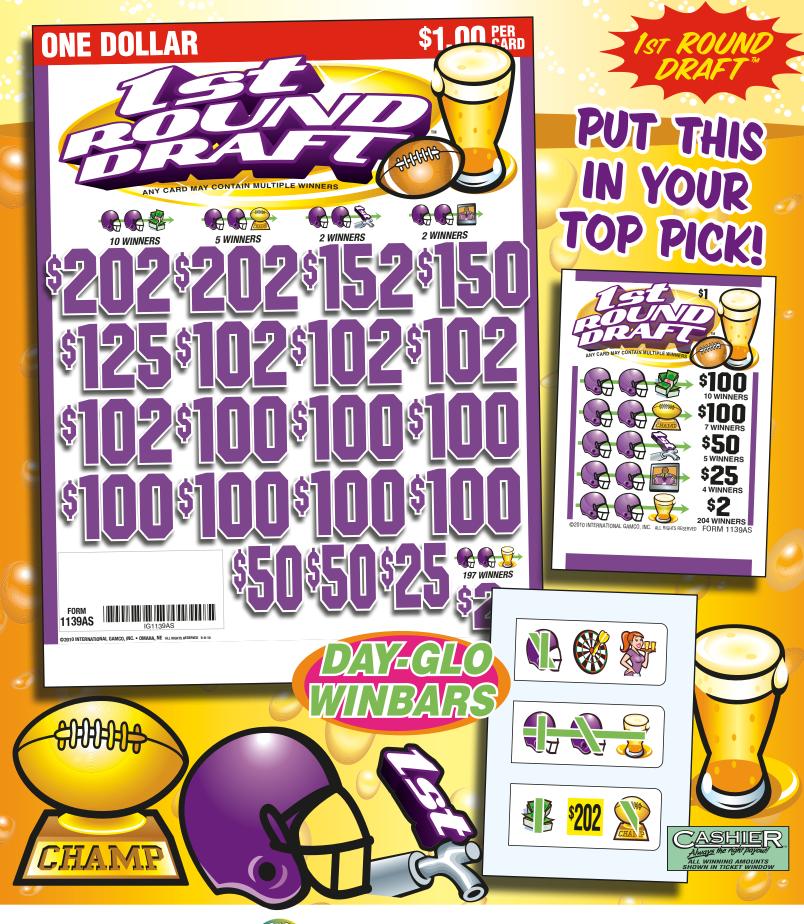

| _ |                                                                                                                                               |
|---|-----------------------------------------------------------------------------------------------------------------------------------------------|
|   | 1st Round Draft FORM 1139AS/\$1.00                                                                                                            |
|   | TAKES IN: 3,136 @ \$1.00 \$3,136.00                                                                                                           |
|   | DAVC OUT:                                                                                                                                     |
|   | 10 Winners @ \$100.00\$1,000.00<br>7 Winners @ 100.00700.00<br>5 Winners @ 50.00250.00<br>4 Winners @ 25.00100.00<br>204 Winners @ 2.00408.00 |
|   | 5 Winners @ 50.00 250.00<br>4 Winners @ 25.00 100.00                                                                                          |
|   | 204 Winners @ 2.00 408.00                                                                                                                     |
|   | DEFINITE PAYOUT 78.38%\$2,458.00 GROSS PROFIT                                                                                                 |
|   | 5 DEALS PER CASE 218 2                                                                                                                        |
|   | EXTENDEL                                                                                                                                      |
|   | TAKES IN: 3,136 @ \$1.00 \$3,136.00                                                                                                           |
|   | PAYS OUT:<br>2 Winners @ \$202.00\$ 404.00                                                                                                    |
|   | 1 Winner @ 152.00 152.00<br>1 Winner @ 150.00 150.00                                                                                          |
|   | 1 Winner @ 125.00 125.00                                                                                                                      |
|   | 4 Winners @ 102.00 408.00                                                                                                                     |
|   | 2 Winners @ 50.00 100.00                                                                                                                      |
|   | 3 Winners @ 6.00 18.00                                                                                                                        |
|   | 7 Wilners @ 100.00                                                                                                                            |
|   | DEFINITE PAYOTT / 0.30 %                                                                                                                      |
|   | GROSS PROFIT \$678.00                                                                                                                         |
|   | ANY CARD MAY CONTAIN MULTIPLE WINNERS 5-18-10                                                                                                 |
| _ |                                                                                                                                               |
|   | 107 DOUND DOAFT EODM 1120AW/\$1 00                                                                                                            |