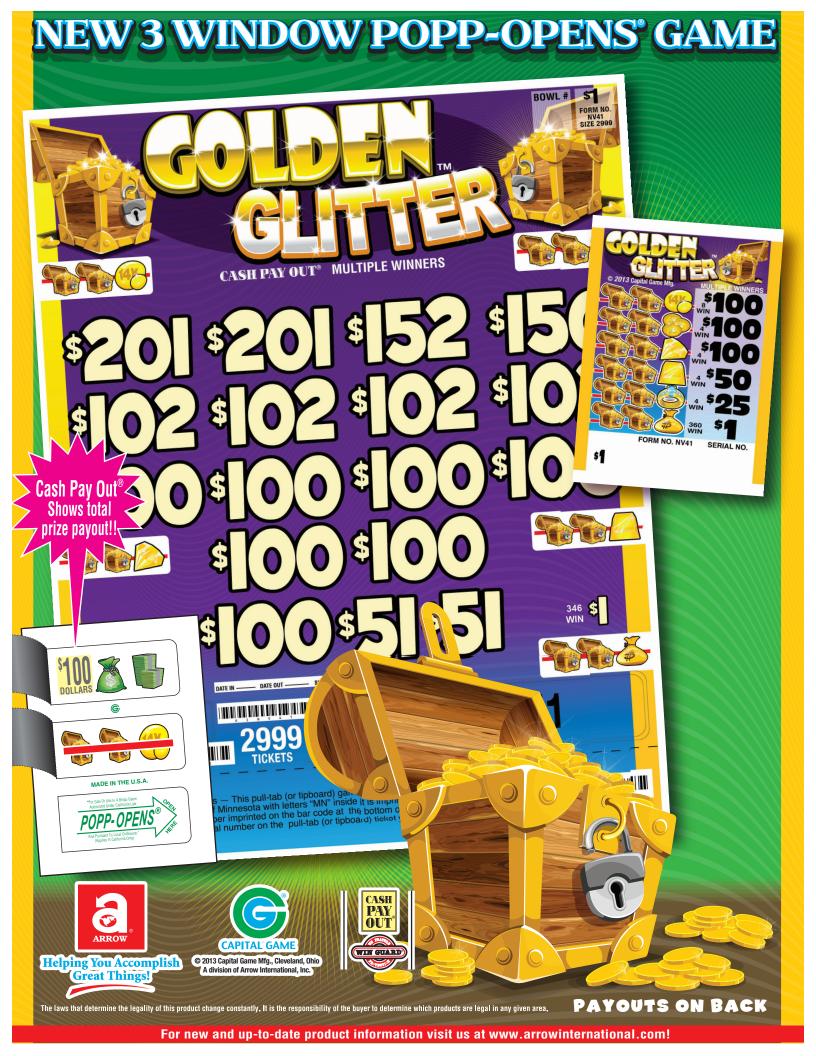

 B
 S

 B
 S

 B
 S< **10 POSTINGS 18 POSTINGS** ò MULTIPLE WINNERS MULTIPLE WINNERS .....\$1,579.50 MULTIPLE WINNERS 6 @\$200.00..\$1200. 10 @\$100.00..\$1000. 4 @\$50.00...\$200. 50¢ per card 4 @\$400.00..\$1600.0 8 @\$200.00..\$1600.0 10 @\$200.00..\$1000.0 7 @ \$25.00..\$100.0 4 @ \$25.00..\$100.0 410 @ \$2.00...\$820.0 FORM NV49 \$2.00 per card 3,599 cards @ \$2.00 .... \$7,198.00 2,999 PAYS OUT .....\$2,400.00 Ideal Profit .....\$759.00 FORM NV45 \$1.00 per card 3,159 cards @ \$1.00.....\$3,159.00 PAYS OUT .....\$2,260.00 IDEAL PROFIT .....\$739.00 360 360 PAYS OUT .....\$5,505.00 IDEAL PROFIT .....\$1,693.00 76.48% payback Win Ratio: 1 in 8.1 3 sets per case 75.97% payback Win Ratio: 1 in 14.: 4 sets per case 190 80 90 FORM NV41 PAYS OUT 8 @ \$100.00 ... \$800.00 8 @ \$100.00 ... \$800.00 8 @ \$100.00 ... \$800.00 8 @ \$100.00 ... \$200.00 8 @ \$250.00 ... \$200.00 5 @ \$2.00 ... \$20.00 90 @ \$2.00 ... \$20.00 75.36% payback Win Ratio: 1 in 7.8 
 B
 ©
 PAYS OUT