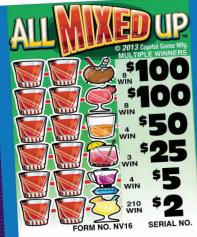

FORM NV21 \$2.00 per card 3,159 cards @ \$2.00 .....\$6,318.00 PAYS OUT MULTIPLE WINNERS 4 @ \$500.00 \$200.00 \$4 @ \$500.00 \$1200.00 8 @ \$100.00 \$200.00 \$6 @ \$500.00 \$200.00 \$6 @ \$500.00 \$200.00 \$6 @ \$500.00 \$1200.00 \$6 @ \$500.00 \$1200.00 \$6 @ \$500.00 \$1200.00 \$1200.00 \$1200.00 \$1200.00 \$1200.00 \$1200.00 \$1200.00 \$1200.00 \$1200.00 \$1200.00 \$1200.00 \$1200.00 \$1200.00 \$1200.00 \$1200.00 \$1200.00 \$1200.00 \$1200.00 \$1200.00 \$1200.00 \$1200.00 \$1200.00 \$1200.00 \$1200.00 \$1200.00 \$1200.00 \$1200.00 \$1200.00 \$1200.00 \$1200.00 \$1200.00 \$1200.00 \$1200.00 \$1200.00 \$1200.00 \$1200.00 \$1200.00 \$1200.00 \$1200.00 \$1200.00 \$1200.00 \$1200.00 \$1200.00 \$1200.00 \$1200.00 \$1200.00 \$1200.00 \$1200.00 \$1200.00 \$1200.00 \$1200.00 \$1200.00 \$1200.00 \$1200.00 \$1200.00 \$1200.00 \$1200.00 \$1200.00 \$1200.00 \$1200.00 \$1200.00 \$1200.00 \$1200.00 \$1200.00 \$1200.00 \$1200.00 \$1200.00 \$1200.00 \$1200.00 \$1200.00 \$1200.00 \$1200.00 \$1200.00 \$1200.00 \$1200.00 \$1200.00 \$1200.00 \$1200.00 \$1200.00 \$1200.00 \$1200.00 \$1200.00 \$1200.00 \$1200.00 \$1200.00 \$1200.00 \$1200.00 \$1200.00 \$1200.00 \$1200.00 \$1200.00 \$1200.00 \$1200.00 \$1200.00 \$1200.00 \$1200.00 \$1200.00 \$1200.00 \$1200.00 \$1200.00 \$1200.00 \$1200.00 \$1200.00 \$1200.00 \$1200.00 \$1200.00 \$1200.00 \$1200.00 \$1200.00 \$1200.00 \$1200.00 \$1200.00 \$1200.00 \$1200.00 \$1200.00 \$1200.00 \$1200.00 \$1200.00 \$1200.00 \$1200.00 \$1200.00 \$1200.00 \$1200.00 \$1200.00 \$1200.00 \$1200.00 \$1200.00 \$1200.00 \$1200.00 \$1200.00 \$1200.00 \$1200.00 \$1200.00 \$1200.00 \$1200.00 \$1200.00 \$1200.00 \$1200.00 \$1200.00 \$1200.00 \$1200.00 \$1200.00 \$1200.00 \$1200.00 \$1200.00 \$1200.00 \$1200.00 \$1200.00 \$1200.00 \$1200.00 \$1200.00 \$1200.00 \$1200.00 \$1200.00 \$1200.00 \$1200.00 \$1200.00 \$1200.00 \$1200.00 \$1200.00 \$1200.00 \$1200.00 \$1200.00 \$1200.00 \$1200.00 \$1200.00 \$1200.00 \$1200.00 \$1200.00 \$1200.00 \$1200.00 \$1200.00 \$1200.00 \$1200.00 \$1200.00 \$1200.00 \$1200.00 \$1200.00 \$1200.00 \$1200.00 \$1200.00 \$1200.00 \$1200.00 \$1200.00 \$1200.00 \$1200.00 \$1200.00 \$1200.00 \$1200.00 \$1200.00 \$1200.00 \$1200.00 \$1200.00 \$1200.00 \$1200.00 \$1200.00 \$1200.00 \$1200.00 \$1200.00 \$1200.00 FORM NV13 \$1.00 per card 2,559 cards @ \$1.00 ....\$2,559.00 FORM NV17 \$1.00 per card 3,159 cards @ \$1.00.....\$3,159.00 PAYS OUT ......\$4,740.00 IDEAL PROFIT ......\$1,578.00 PAYS OUT .....\$2,238.00 IDEAL PROFIT ......\$921.00 PAYS OUT .....\$2,010.00 IDEAL PROFIT ......\$549.00 78.55% payback Win Ratio: 1 in 10.4 4 sets per case 75.02% payback Win Ratio: 1 in 14.1 4 sets per case **FORM NV17** 70.85% payback Win Ratio: 1 in 9.7 4 sets per case PAYS OUT