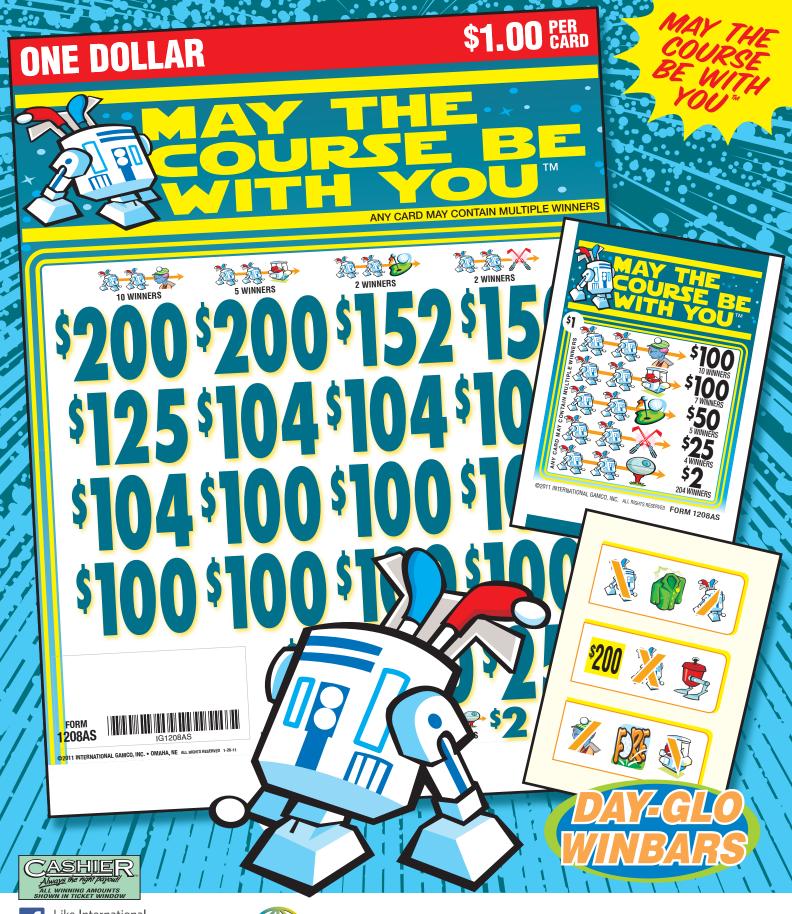

#DEALS

**5 DEALS PER CASE** 

|          | MAY THE (    | COURSE  | BE WITH YO | )U 120 | 8AS/\$1 | .00 |
|----------|--------------|---------|------------|--------|---------|-----|
|          | TAKES        | N: 3,13 | 36 @ \$1.  | 00\$   | 3,136.  | 00  |
| <u> </u> | 10           | @ \$    | 100.00     | \$1    | ,000.   | 00  |
| /2-      | 20\7         | @ .     | 100.00     |        | 700.    | 00  |
| EW       | <b>8</b> 5 7 | @       | 50.00      |        | 250.    | 00  |
|          | 4 (          | @       | 25.00      |        | 100.    | 00  |
|          | 204          | @       | 2.00       |        | 408.    | 00  |
|          | FXI          | [FNI    | DFD        | ΡΔΥ    | UII.    | Т   |

| 204 @         | 2.00       | 408.00     |
|---------------|------------|------------|
| EXTE          | NDED PA    | AYOUT      |
| 2 @           | \$200.00   | \$400.00   |
| 1 @           |            | 152.00     |
| 1 @           | 150.00     | 150.00     |
| 1 @           | 125.00     | 125.00     |
| 4@            | 104.00     | 416.00     |
| 7 @           | 100.00     | 700.00     |
| 2@            | 50.00      | 100.00     |
| 1 @           | 25.00      | 25.00      |
| 3@            | 6.00       | 18.00      |
| 1 @           |            | 4.00       |
| 184 @         | 2.00       | 368.00     |
| Definite Payo | out 78.38% | \$2,458.00 |
| GROSS         | PROFIT     | . \$678.00 |
|               |            | 1-21-11    |