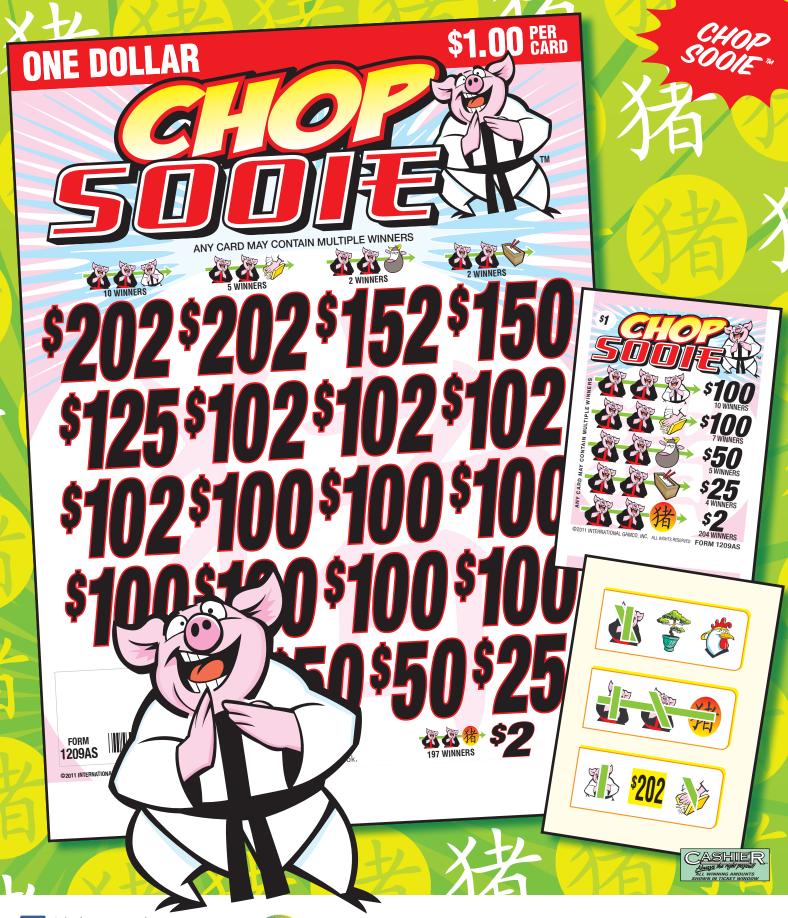

**#DEALS** 

6 DEALS PER CASE

| CHOP SO       | OOIE          | 1209AS/\$1.00    |
|---------------|---------------|------------------|
| TAKES IN: 3   | 3,136 @ \$1.0 | 0\$3,136.00      |
| 10 @          | \$100.00      | \$1,000.00       |
| 183) / @      |               | 700.00           |
| 4 @           |               | 250.00           |
| 204 @         |               | 408.00           |
| EXTE          |               | PAYOUT           |
| 2 @           | \$202.00      | \$404.00         |
| 1 @           |               | 152.00           |
| 1 @           |               | 150.00           |
| 1 @           |               | 125.00           |
| 4 @ 7 @       |               | 408.00<br>700.00 |
| 2 @           |               | 100.00           |
| 1 @           |               | 25.00            |
| 3 @           | 6.00          | 18.00            |
| 2 @           | 4.00          | 8.00             |
| 184 @         |               | 368.00           |
| Definite Payo | ut 78.38%     | \$2,458.00       |
| nung9         | PRUFII        | \$678.00         |
| 5 DEALS PER   | R CASE #D     | EALS             |

| CHOP SOOIE                                                                                          | 1209AS/\$1.00                                                                 |
|-----------------------------------------------------------------------------------------------------|-------------------------------------------------------------------------------|
| TAKES IN: 3,136 @ \$1.0<br>10 @ \$100.00 .                                                          | 0\$3,136.00<br>\$1,000.00                                                     |
| <b>18</b> 3 7 @ 100.00 .                                                                            | 700.00                                                                        |
|                                                                                                     | 250.00<br>100.00                                                              |
|                                                                                                     | 408.00                                                                        |
| EXTENDED F                                                                                          | PAYOUT                                                                        |
| 1 @ 152.00 . 1 @ 150.00 . 1 @ 125.00 . 4 @ 102.00 . 7 @ 100.00 . 2 @ 50.00 . 1 @ 25.00 . 3 @ 6.00 . | \$404.00<br>152.00<br>150.00<br>125.00<br>408.00<br>700.00<br>100.00<br>18.00 |
| 2 @ 4.00 .<br>184 @ 2.00 .                                                                          | 8.00<br>368.00                                                                |
| Definite Payout 78.38%  GROSS PROFIT                                                                | \$2,458.00<br>\$678.00                                                        |
| unuss Fruffi                                                                                        | 1-24-11                                                                       |
| E DEVIS DED CVSE TO                                                                                 |                                                                               |
| 5 DEALS PER CASE #D                                                                                 | EALS                                                                          |
|                                                                                                     |                                                                               |