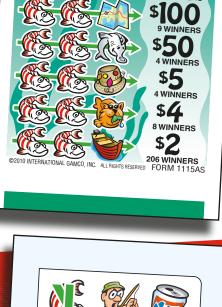

| 7 | WHERE'S WALLEYE?                                                                                                                                                   | FORM 1115           | Δ <u>ς/</u> ¢1 በበ             |
|---|--------------------------------------------------------------------------------------------------------------------------------------------------------------------|---------------------|-------------------------------|
| ı |                                                                                                                                                                    |                     |                               |
| ı | TAKES IN: 3,136<br>PAYS OUT:                                                                                                                                       |                     |                               |
| ı | 9 Winners @                                                                                                                                                        | \$100.00            | \$ 900.00                     |
| ı | 9 Winners @                                                                                                                                                        | 100.00              | 900.00                        |
| ı | 4 Winners @                                                                                                                                                        | 5.00                | 200.00                        |
| ı | 9 Winners @<br>9 Winners @<br>4 Winners @<br>4 Winners @<br>8 Winners @<br>206 Winners @                                                                           | 4.00                | 32.00                         |
| ı | DEFINITE PAYOUT                                                                                                                                                    | 70 570/             | 412.00                        |
| ı | GROSS PROFI                                                                                                                                                        | 70.37 %<br><b>T</b> | \$2,404.00<br><b>\$672 NN</b> |
| ı | 5 DEALS PER CASE                                                                                                                                                   |                     | PO12.00                       |
| ı | EXTEND                                                                                                                                                             | ED PAY              | TUC                           |
| ı | TAKES IN: 3,136                                                                                                                                                    |                     |                               |
| ı |                                                                                                                                                                    |                     |                               |
| ı | 2 Winners @<br>1 Winner @                                                                                                                                          | \$204.00<br>155.00  | \$ 408.00<br>155.00           |
| ı | 1 Winner @                                                                                                                                                         | 150.00              | 150.00                        |
| ı | 2 Winners @<br>10 Winners @                                                                                                                                        | 102.00<br>100.00    | 1 000 00                      |
| ı | 1 Winner @                                                                                                                                                         | 55.00               | 55.00                         |
| ı | 1 Winner @<br>1 Winner @                                                                                                                                           | 50.00<br>12 00      | 50.00<br>12.00                |
| ı | 1 Winner @                                                                                                                                                         | 8.00                | 8.00                          |
| ı | 1 Winner @<br>2 Winners @                                                                                                                                          | 6.00<br>5.00        | 6.00<br>10.00                 |
| l | 3 Winners @                                                                                                                                                        | 4.00                | 12.00                         |
| l | PAYS OUT:  2 Winners @  1 Winner @  2 Winners @  10 Winners @  1 Winner @  2 Winners @  3 Winners @  197 Winners @ | 2.00                | 394.00                        |
| l | DELIMITE I ATOUT                                                                                                                                                   | 7 0.07 /0           | ΨΖ,ΤΟΤ.ΟΟ                     |
| L | GROSS PROFI                                                                                                                                                        |                     |                               |