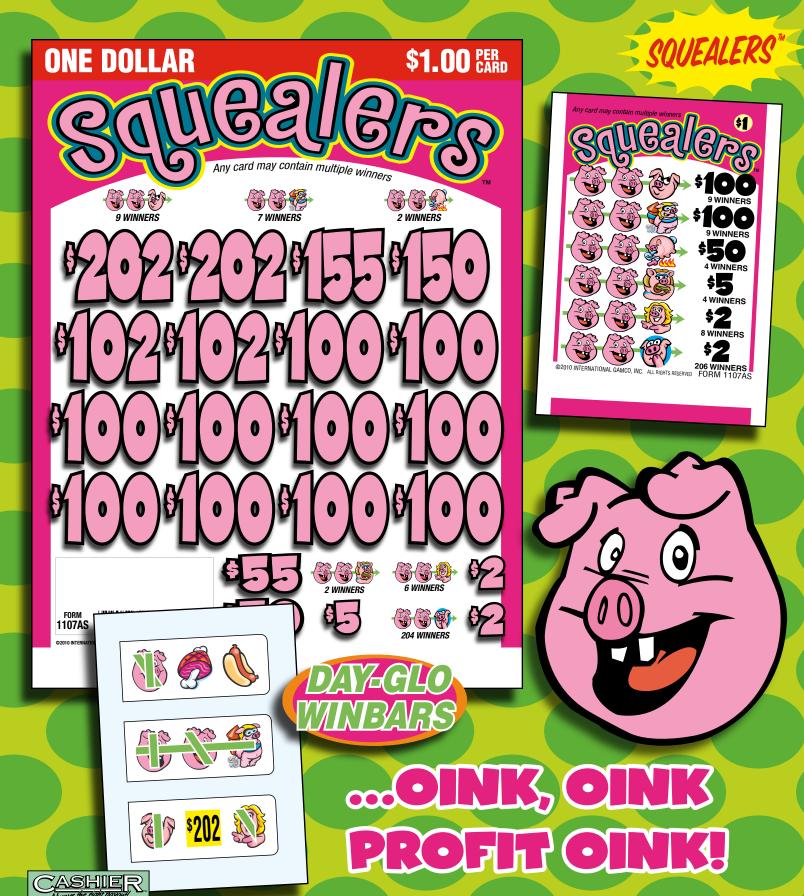

| Squealers                                                                                                                          | FORM 1107AS/\$1.0                                                                                                                         | 0              |
|------------------------------------------------------------------------------------------------------------------------------------|-------------------------------------------------------------------------------------------------------------------------------------------|----------------|
| TAKES IN: 3,13<br>PAYS OUT:                                                                                                        | 6 @ \$1.00 \$3,136.0                                                                                                                      | 0              |
| 0 Winnerc @                                                                                                                        | \$100.00 \$ 900.0<br>100.00 900.0<br>50.00 200.0<br>2.00 16.0<br>2.00 412.0                                                               | 0000           |
| DEFINITE PAYOUT                                                                                                                    | 78.06%\$2,448.0<br><b>\$688.0</b>                                                                                                         | 10             |
| 5 DEALS PER CASE                                                                                                                   | π φοσο.σ                                                                                                                                  | _              |
| EXTEND                                                                                                                             | <b>ED PAYOUT</b>                                                                                                                          |                |
| TAKES IN: 3,13                                                                                                                     | 6 @ \$1.00 \$3,136.0                                                                                                                      | 0              |
| PAYS OUT: 2 Winners @ 1 Winner @ 1 Winners @ 1 Winners @ 10 Winners @ 1 Winner @ 2 Winners @ 2 Winners @ 3 Winners @ 198 Winners @ | \$202.00 \$ 404.0<br>155.00 155.0<br>150.00 150.0<br>102.00 204.0<br>100.00 1,000.0<br>55.00 55.0<br>6.00 12.0<br>4.00 12.0<br>2.00 396.0 | 10<br>10<br>10 |
| DEFINITE PAYOUT                                                                                                                    | /8.06%\$2,448.0                                                                                                                           | 10             |
|                                                                                                                                    | IT \$688.0                                                                                                                                |                |
| ANY CARD MAY CONTAIN MULTI                                                                                                         | IPLE WINNERS 1-26-1                                                                                                                       | 10             |