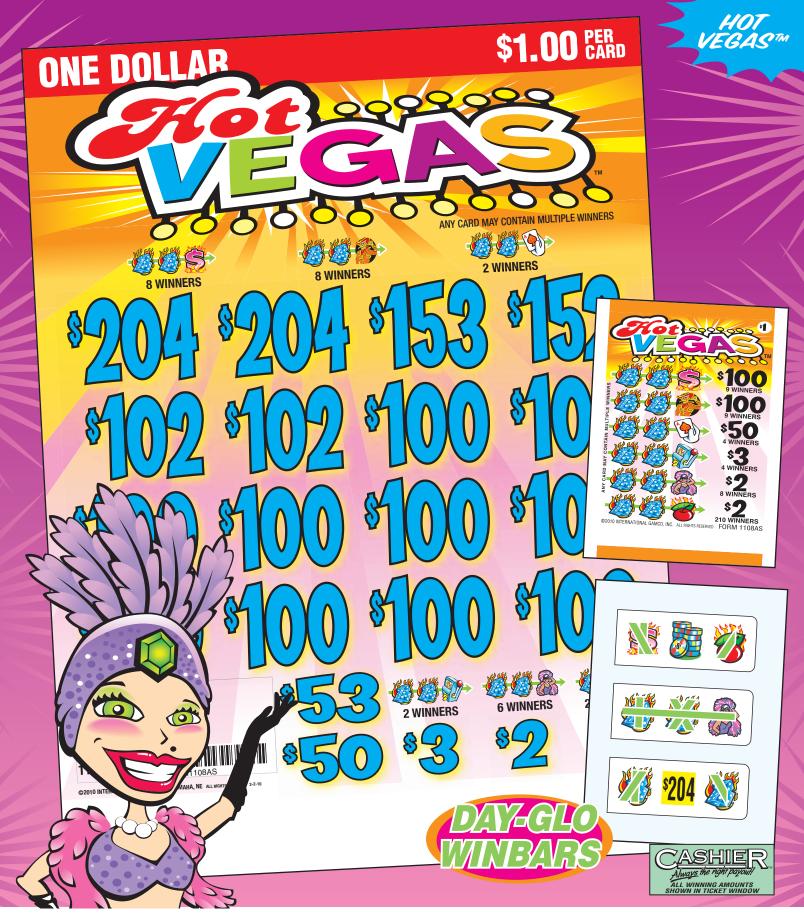

## ANY CARD MAY CONTAIN MULTIPLE WINNERS

IMPORTANT NOTICE: Due to rapidly changing laws and regulations, we cannot be responsible for the legality of the use of this product by any particular purchaser. Each purchaser should determine for themselves that the use of this product is permitted in their locality.

\$204.00 ......\$ 153.00 .......

53.00 .....

50.00 ......

6.00 ..... 4.00 ...... 3.00 ...... 2.00 .....

102.00

100.00

153.00

152.00

204.00

50.00

398.00

1-26-10

\$688.00

1,000.00

|   | HOT VEGAS                                                                                                               |             | FORM                                                                                      | 1108A | Г/\$1.00                                                                                                                 |
|---|-------------------------------------------------------------------------------------------------------------------------|-------------|-------------------------------------------------------------------------------------------|-------|--------------------------------------------------------------------------------------------------------------------------|
|   | TAKES IN: 3<br>PAYS OUT:                                                                                                | 3,136 @     | \$1.00                                                                                    | \$3   | ,136.00                                                                                                                  |
|   | 9 Winners<br>8 Winners<br>4 Winners<br>4 Winners<br>8 Winners<br>266 Winners                                            | (a)         | 100 00                                                                                    | \$    | 800 00                                                                                                                   |
|   | DEFINITE PAYO                                                                                                           | UT 84       | .57%                                                                                      | \$2   | 2,652.00                                                                                                                 |
| ı | GROSS PR                                                                                                                | OFIT.       |                                                                                           | \$4   | 84.00                                                                                                                    |
| ı | 5 DEALS PER CASE                                                                                                        |             |                                                                                           | ,     |                                                                                                                          |
|   | EXTEN                                                                                                                   | DE          | D P                                                                                       | AYO   | UT                                                                                                                       |
|   | TAKES IN: 3<br>PAYS OUT:                                                                                                | 3,136 @     | \$1.00                                                                                    | \$3   | ,136.00                                                                                                                  |
|   | 2 Winners 1 Winner 2 Winners 1 Winner 1 Winner 8 Winners 1 Winner 2 Winner 2 Winner 2 Winner 2 Winner 3 Winner 4 Winner | 88888888888 | 127.00<br>104.00<br>102.00<br>100.00<br>67.00<br>50.00<br>32.00<br>25.00<br>17.00<br>6.00 |       | 404.00<br>175.00<br>254.00<br>104.00<br>102.00<br>800.00<br>67.00<br>100.00<br>32.00<br>25.00<br>34.00<br>45.00<br>16.00 |