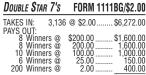

| Double Sta                 | r 7's          | FORM 1                                      | 111AR/\$ | 1.00                                      |
|----------------------------|----------------|---------------------------------------------|----------|-------------------------------------------|
| TAKES IN:<br>PAYS OUT:     | 3,136          | @ \$1.00                                    | \$3,13   | 36.00                                     |
| 8 Winn<br>8 Winn<br>6 Winn | ers @<br>ers @ | \$100.00<br>100.00<br>55.00<br>5.00<br>1.00 | 80       | 00.00<br>00.00<br>30.00<br>70.00<br>36.00 |
| DEFINITE PA                | YOUT           | 71.30%                                      | \$2,23   | 36.00                                     |
| GROSS P                    | ROFI           | Г                                           | \$900    | 0.00                                      |
| 5 DEALS PER CAS            | SE             |                                             |          |                                           |
| EXTE                       | ND             | ED PA                                       | YOU      | T                                         |
| TAKES IN:                  | 3 136          | @ \$1 00                                    | \$3.13   | 36.00                                     |

| 236 Winners @                                                                                            |                                                                                         |                                                                                                                        |
|----------------------------------------------------------------------------------------------------------|-----------------------------------------------------------------------------------------|------------------------------------------------------------------------------------------------------------------------|
| GROSS PROFI                                                                                              | 71.30%\$?<br><b>T\$</b> !                                                               | 2,236.00<br><b>900.00</b>                                                                                              |
| 5 DEALS PER CASE                                                                                         |                                                                                         |                                                                                                                        |
| EXTEND                                                                                                   |                                                                                         |                                                                                                                        |
| TAKES IN: 3,136<br>PAYS OUT:                                                                             | @ \$1.00\$                                                                              | 3,136.00                                                                                                               |
| 2 Winners @ 1 Winner @ 1 Winner @ 2 Winners @ 1 Winner @ 4 Winners @ 1 Winners @ 2 Winners @ 2 Winners @ | 106.00 105.00 101.00 101.00 100.00 55.00 10.00 55.00 10.00 5.00 10.00 5.00 10.00 5.00 5 | 156.00<br>110.00<br>212.00<br>404.00<br>400.00<br>56.00<br>110.00<br>20.00<br>12.00<br>25.00<br>9.00<br>4.00<br>211.00 |